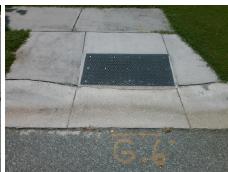

## **Access Compliance Report Public Rights-of-Way** (Curb Ramps)

Intersection ID: 10019175 Main Street: FOUR\_SISTERS\_LN Cross Street: N/A Location: **Overall Compliance: No** ADA ID: 3F75A34C0278 Ramp Type: Perp Initial Pass/Fail: Fail Severity Score: 26.25

Total Cost: 1850.00

| Field Measurements/Component Compliance |                       |      |      |                             |      |  |  |
|-----------------------------------------|-----------------------|------|------|-----------------------------|------|--|--|
| Compliance Description                  |                       | Data | Comp | liance Description          | Data |  |  |
| N/A                                     | Ramp Length (in)      | 48.5 | No   | Ramp Slope (%)              | 15.2 |  |  |
| Yes                                     | Ramp Width (in)       | 50.0 | Yes  | Ramp XSlope (%)             | 2.7  |  |  |
| N/A                                     | Flare Type LT         | N/A  | N/A  | Flare Type RT               | N/A  |  |  |
| N/A                                     | Flare Slope LT (%)    | N/A  | N/A  | Flare Slope RT (%)          | N/A  |  |  |
| N/A                                     | Flare Traversable LT? | N/A  | N/A  | Flare Traversable RT?       | N/A  |  |  |
| N/A                                     | Landing Length (in)   | N/A  | N/A  | DWS Provided?               | N/A  |  |  |
| N/A                                     | Landing Width (in)    | N/A  | N/A  | DWS Contrast?               | N/A  |  |  |
| N/A                                     | Landing Slope (%)     | N/A  | N/A  | DWS Length (in)             | N/A  |  |  |
| N/A                                     | Landing X Slope (%)   | N/A  | N/A  | DWS Full Width?             | N/A  |  |  |
| N/A                                     | Landing Curb? (Y/N)   | N/A  | N/A  | DWS Offset (in)             | N/A  |  |  |
| N/A                                     | Shared Landing?       | N/A  |      |                             |      |  |  |
| N/A                                     | Gutter Ponding?       | N/A  | N/A  | Gutter Slope (%)            | N/A  |  |  |
| N/A                                     | Gutter Lip Ht (in)    | N/A  | N/A  | Gutter X Slope (%)          | N/A  |  |  |
| N/A                                     | Painted X Walk1?      | No   | N/A  | Painted X Walk2?            | N/A  |  |  |
|                                         | X Walk 1 Direction    | To N |      | X Walk 2 Direction          | N/A  |  |  |
| N/A                                     | X Walk 1 Width (in)   | N/A  | N/A  | X Walk 2 Width (in)         | N/A  |  |  |
|                                         | X Walk 1 Slope (%)    | 1.7  |      | X Walk 2 Slope (%)          | N/A  |  |  |
|                                         | X Walk 1 X Slope (%)  | 4.7  |      | X Walk 2 X Slope (%)        | N/A  |  |  |
| N/A                                     | Ramp inside XWalk1?   | N/A  | N/A  | Ramp inside XWalk2?         | N/A  |  |  |
|                                         | Road Slope (%)        | N/A  | N/A  | Clear Space?                | N/A  |  |  |
|                                         | Road X Slope (%)      | N/A  | N/A  | Clear Space to XWalk (in)   | N/A  |  |  |
| N/A                                     | Any Obstructions?     | N/A  | N/A  | Storm Grate/Utility Hazard? | N/A  |  |  |
|                                         | Obstruction Type      |      |      | Storm Grate/Utility Type    |      |  |  |
|                                         |                       | N/A  |      |                             | N/A  |  |  |
|                                         |                       |      | Yes  | Surface Condition? (G/P)    | Good |  |  |