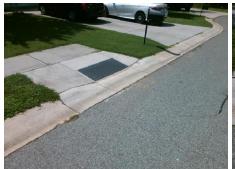

## **Access Compliance Report Public Rights-of-Way** (Curb Ramps)

Intersection ID: 10019175 Main Street: FOUR\_SISTERS\_LN Cross Street: N/A Location: **Overall Compliance: No** ADA ID: 3F75A34C0278 Ramp Type: Perp Initial Pass/Fail: Fail Severity Score: 26.25

Total Cost: 1850.00

| Field Measurements/Component Compliance |                       |      |      |                             |      |  |  |
|-----------------------------------------|-----------------------|------|------|-----------------------------|------|--|--|
| Compliance Description                  |                       | Data | Comp | liance Description          | Data |  |  |
| N/A                                     | Ramp Length (in)      | 48.5 | No   | Ramp Slope (%)              | 15.2 |  |  |
| Yes                                     | Ramp Width (in)       | 50.0 | Yes  | Ramp XSlope (%)             | 2.7  |  |  |
| N/A                                     | Flare Type LT         | N/A  | N/A  | Flare Type RT               | N/A  |  |  |
| N/A                                     | Flare Slope LT (%)    | N/A  | N/A  | Flare Slope RT (%)          | N/A  |  |  |
| N/A                                     | Flare Traversable LT? | N/A  | N/A  | Flare Traversable RT?       | N/A  |  |  |
| N/A                                     | Landing Length (in)   | N/A  | N/A  | DWS Provided?               | N/A  |  |  |
| N/A                                     | Landing Width (in)    | N/A  | N/A  | DWS Contrast?               | N/A  |  |  |
| N/A                                     | Landing Slope (%)     | N/A  | N/A  | DWS Length (in)             | N/A  |  |  |
| N/A                                     | Landing X Slope (%)   | N/A  | N/A  | DWS Full Width?             | N/A  |  |  |
| N/A                                     | Landing Curb? (Y/N)   | N/A  | N/A  | DWS Offset (in)             | N/A  |  |  |
| N/A                                     | Shared Landing?       | N/A  |      |                             |      |  |  |
| N/A                                     | Gutter Ponding?       | N/A  | N/A  | Gutter Slope (%)            | N/A  |  |  |
| N/A                                     | Gutter Lip Ht (in)    | N/A  | N/A  | Gutter X Slope (%)          | N/A  |  |  |
| N/A                                     | Painted X Walk1?      | No   | N/A  | Painted X Walk2?            | N/A  |  |  |
|                                         | X Walk 1 Direction    | To N |      | X Walk 2 Direction          | N/A  |  |  |
| N/A                                     | X Walk 1 Width (in)   | N/A  | N/A  | X Walk 2 Width (in)         | N/A  |  |  |
|                                         | X Walk 1 Slope (%)    | 1.7  |      | X Walk 2 Slope (%)          | N/A  |  |  |
|                                         | X Walk 1 X Slope (%)  | 4.7  |      | X Walk 2 X Slope (%)        | N/A  |  |  |
| N/A                                     | Ramp inside XWalk1?   | N/A  | N/A  | Ramp inside XWalk2?         | N/A  |  |  |
|                                         | Road Slope (%)        | N/A  | N/A  | Clear Space?                | N/A  |  |  |
|                                         | Road X Slope (%)      | N/A  | N/A  | Clear Space to XWalk (in)   | N/A  |  |  |
| N/A                                     | Any Obstructions?     | N/A  | N/A  | Storm Grate/Utility Hazard? | N/A  |  |  |
|                                         | Obstruction Type      |      |      | Storm Grate/Utility Type    |      |  |  |
|                                         |                       | N/A  |      |                             | N/A  |  |  |
|                                         |                       |      | Yes  | Surface Condition? (G/P)    | Good |  |  |