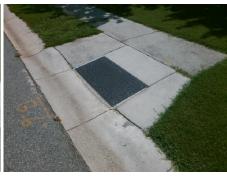

## **Access Compliance Report Public Rights-of-Way** (Curb Ramps)

Intersection ID: 10019175 Main Street: FOUR\_SISTERS\_LN Cross Street: N/A Location: **Overall Compliance: No** ADA ID: 3F75A34C0278 Ramp Type: Perp Initial Pass/Fail: Fail Severity Score: 26.25

Total Cost: 1850.00

| Field Measurements/Component Compliance |                       |      |      |                             |      |  |  |
|-----------------------------------------|-----------------------|------|------|-----------------------------|------|--|--|
| Compliance Description                  |                       | Data | Comp | liance Description          | Data |  |  |
| N/A                                     | Ramp Length (in)      | 48.5 | No   | Ramp Slope (%)              | 15.2 |  |  |
| Yes                                     | Ramp Width (in)       | 50.0 | Yes  | Ramp XSlope (%)             | 2.7  |  |  |
| N/A                                     | Flare Type LT         | N/A  | N/A  | Flare Type RT               | N/A  |  |  |
| N/A                                     | Flare Slope LT (%)    | N/A  | N/A  | Flare Slope RT (%)          | N/A  |  |  |
| N/A                                     | Flare Traversable LT? | N/A  | N/A  | Flare Traversable RT?       | N/A  |  |  |
| N/A                                     | Landing Length (in)   | N/A  | N/A  | DWS Provided?               | N/A  |  |  |
| N/A                                     | Landing Width (in)    | N/A  | N/A  | DWS Contrast?               | N/A  |  |  |
| N/A                                     | Landing Slope (%)     | N/A  | N/A  | DWS Length (in)             | N/A  |  |  |
| N/A                                     | Landing X Slope (%)   | N/A  | N/A  | DWS Full Width?             | N/A  |  |  |
| N/A                                     | Landing Curb? (Y/N)   | N/A  | N/A  | DWS Offset (in)             | N/A  |  |  |
| N/A                                     | Shared Landing?       | N/A  |      |                             |      |  |  |
| N/A                                     | Gutter Ponding?       | N/A  | N/A  | Gutter Slope (%)            | N/A  |  |  |
| N/A                                     | Gutter Lip Ht (in)    | N/A  | N/A  | Gutter X Slope (%)          | N/A  |  |  |
| N/A                                     | Painted X Walk1?      | No   | N/A  | Painted X Walk2?            | N/A  |  |  |
|                                         | X Walk 1 Direction    | To N |      | X Walk 2 Direction          | N/A  |  |  |
| N/A                                     | X Walk 1 Width (in)   | N/A  | N/A  | X Walk 2 Width (in)         | N/A  |  |  |
|                                         | X Walk 1 Slope (%)    | 1.7  |      | X Walk 2 Slope (%)          | N/A  |  |  |
|                                         | X Walk 1 X Slope (%)  | 4.7  |      | X Walk 2 X Slope (%)        | N/A  |  |  |
| N/A                                     | Ramp inside XWalk1?   | N/A  | N/A  | Ramp inside XWalk2?         | N/A  |  |  |
|                                         | Road Slope (%)        | N/A  | N/A  | Clear Space?                | N/A  |  |  |
|                                         | Road X Slope (%)      | N/A  | N/A  | Clear Space to XWalk (in)   | N/A  |  |  |
| N/A                                     | Any Obstructions?     | N/A  | N/A  | Storm Grate/Utility Hazard? | N/A  |  |  |
|                                         | Obstruction Type      |      |      | Storm Grate/Utility Type    |      |  |  |
|                                         |                       | N/A  |      |                             | N/A  |  |  |
|                                         |                       |      | Yes  | Surface Condition? (G/P)    | Good |  |  |