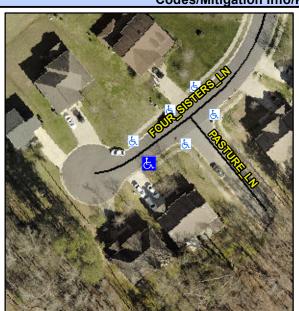

## **Access Compliance Report Public Rights-of-Way** (Curb Ramps)

Intersection ID: 10019175 Main Street: FOUR\_SISTERS\_LN Cross Street: N/A Location: **Overall Compliance: No** ADA ID: 3F75A34C0278 Ramp Type: Perp Initial Pass/Fail: Fail Severity Score: 26.25

**Codes/Mitigation Info/Possible Solution** 

**FOUR SISTERS LN** Street 1 Name Stop Condition-Street 2 None Street 2 Name N/A Stop Condition-Street 1 N/A

| Possible Solutions:           | 0 |  |
|-------------------------------|---|--|
| Remove & Replace Entire Ramp. |   |  |
|                               | Υ |  |
|                               | N |  |
|                               | N |  |
|                               | N |  |
|                               | N |  |
| Surveyor Notes:               | N |  |
| N/A                           | N |  |
|                               | N |  |
|                               | N |  |
|                               | N |  |
| PROW/ADA:                     | N |  |
| Not Found, R304.2.2           | N |  |
|                               | N |  |
|                               | N |  |
|                               |   |  |

Total Cost: 1850.00

| Field Measurements/Component Compliance |                       |      |      |                             |      |  |  |
|-----------------------------------------|-----------------------|------|------|-----------------------------|------|--|--|
| Compliance Description                  |                       | Data | Comp | liance Description          | Data |  |  |
| N/A                                     | Ramp Length (in)      | 48.5 | No   | Ramp Slope (%)              | 15.2 |  |  |
| Yes                                     | Ramp Width (in)       | 50.0 | Yes  | Ramp XSlope (%)             | 2.7  |  |  |
| N/A                                     | Flare Type LT         | N/A  | N/A  | Flare Type RT               | N/A  |  |  |
| N/A                                     | Flare Slope LT (%)    | N/A  | N/A  | Flare Slope RT (%)          | N/A  |  |  |
| N/A                                     | Flare Traversable LT? | N/A  | N/A  | Flare Traversable RT?       | N/A  |  |  |
| N/A                                     | Landing Length (in)   | N/A  | N/A  | DWS Provided?               | N/A  |  |  |
| N/A                                     | Landing Width (in)    | N/A  | N/A  | DWS Contrast?               | N/A  |  |  |
| N/A                                     | Landing Slope (%)     | N/A  | N/A  | DWS Length (in)             | N/A  |  |  |
| N/A                                     | Landing X Slope (%)   | N/A  | N/A  | DWS Full Width?             | N/A  |  |  |
| N/A                                     | Landing Curb? (Y/N)   | N/A  | N/A  | DWS Offset (in)             | N/A  |  |  |
| N/A                                     | Shared Landing?       | N/A  |      |                             |      |  |  |
| N/A                                     | Gutter Ponding?       | N/A  | N/A  | Gutter Slope (%)            | N/A  |  |  |
| N/A                                     | Gutter Lip Ht (in)    | N/A  | N/A  | Gutter X Slope (%)          | N/A  |  |  |
| N/A                                     | Painted X Walk1?      | No   | N/A  | Painted X Walk2?            | N/A  |  |  |
|                                         | X Walk 1 Direction    | To N |      | X Walk 2 Direction          | N/A  |  |  |
| N/A                                     | X Walk 1 Width (in)   | N/A  | N/A  | X Walk 2 Width (in)         | N/A  |  |  |
|                                         | X Walk 1 Slope (%)    | 1.7  |      | X Walk 2 Slope (%)          | N/A  |  |  |
|                                         | X Walk 1 X Slope (%)  | 4.7  |      | X Walk 2 X Slope (%)        | N/A  |  |  |
| N/A                                     | Ramp inside XWalk1?   | N/A  | N/A  | Ramp inside XWalk2?         | N/A  |  |  |
|                                         | Road Slope (%)        | N/A  | N/A  | Clear Space?                | N/A  |  |  |
|                                         | Road X Slope (%)      | N/A  | N/A  | Clear Space to XWalk (in)   | N/A  |  |  |
| N/A                                     | Any Obstructions?     | N/A  | N/A  | Storm Grate/Utility Hazard? | N/A  |  |  |
|                                         | Obstruction Type      |      |      | Storm Grate/Utility Type    |      |  |  |
|                                         |                       | N/A  |      |                             | N/A  |  |  |
|                                         |                       |      | Yes  | Surface Condition? (G/P)    | Good |  |  |