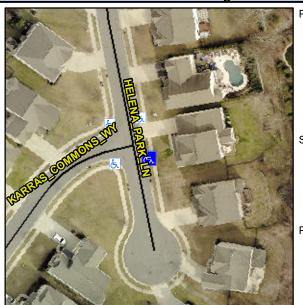

## Access Compliance Report Public Rights-of-Way (Curb Ramps)

Intersection ID: 50905 Main Street: HELENA\_PARK\_LN Cross Street: KARRAS\_COMMONS\_WY Location: SE

ADA ID: 3F78C92F8140 Ramp Type: Perp Initial Pass/Fail: Fail Overall Compliance: No Severity Score: 21.25

## Field Measurements/Component Compliance

Street 1 Name

HELENA PARK LN
Stop Condition-Street 2
None
Street 2 Name
N/A
Stop Condition-Street 1
N/A

Possible Solutions:

Remove & Replace Entire Ramp.

N
N
N
N
N
Surveyor Notes: