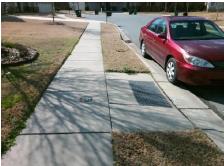

## Field Measurements/Component Compliance

Street 1 Name

HELENA PARK LN
Stop Condition-Street 2
None
Street 2 Name
N/A
Stop Condition-Street 1
N/A

Possible Solutions:

Remove & Replace Entire Ramp.

N
N
N
N
N
Surveyor Notes:

N/A

N
PROW/ADA:

R304.5.1, R304.2.2

Total Cost: \$ 1850.00

| Field Measurements/Component Compliance |                       |      |                        |                             |      |
|-----------------------------------------|-----------------------|------|------------------------|-----------------------------|------|
| Compliance Description                  |                       | Data | Compliance Description |                             | Data |
| N/A                                     | Ramp Length (in)      | 48.0 | No                     | Ramp Slope (%)              | 9.5  |
| No                                      | Ramp Width (in)       | 47.0 | Yes                    | Ramp XSlope (%)             | 0.6  |
| N/A                                     | Flare Type LT         | N/A  | N/A                    | Flare Type RT               | N/A  |
| N/A                                     | Flare Slope LT (%)    | N/A  | N/A                    | Flare Slope RT (%)          | N/A  |
| N/A                                     | Flare Traversable LT? | N/A  | N/A                    | Flare Traversable RT?       | N/A  |
| N/A                                     | Landing Length (in)   | N/A  | N/A                    | DWS Provided?               | N/A  |
| N/A                                     | Landing Width (in)    | N/A  | N/A                    | DWS Contrast?               | N/A  |
| N/A                                     | Landing Slope (%)     | N/A  | N/A                    | DWS Length (in)             | N/A  |
| N/A                                     | Landing X Slope (%)   | N/A  | N/A                    | DWS Full Width?             | N/A  |
| N/A                                     | Landing Curb? (Y/N)   | N/A  | N/A                    | DWS Offset (in)             | N/A  |
| N/A                                     | Shared Landing?       | N/A  |                        |                             |      |
| N/A                                     | Gutter Ponding?       | N/A  | N/A                    | Gutter Slope (%)            | N/A  |
| N/A                                     | Gutter Lip Ht (in)    | N/A  | N/A                    | Gutter X Slope (%)          | N/A  |
| N/A                                     | Painted X Walk1?      | No   | N/A                    | Painted X Walk2?            | N/A  |
|                                         | X Walk 1 Direction    | To W |                        | X Walk 2 Direction          | N/A  |
| N/A                                     | X Walk 1 Width (in)   | N/A  | N/A                    | X Walk 2 Width (in)         | N/A  |
|                                         | X Walk 1 Slope (%)    | 3.7  |                        | X Walk 2 Slope (%)          | N/A  |
|                                         | X Walk 1 X Slope (%)  | 0.5  |                        | X Walk 2 X Slope (%)        | N/A  |
| N/A                                     | Ramp inside XWalk1?   | N/A  | N/A                    | Ramp inside XWalk2?         | N/A  |
|                                         | Road Slope (%)        | N/A  | N/A                    | Clear Space?                | N/A  |
|                                         | Road X Slope (%)      | N/A  | N/A                    | Clear Space to XWalk (in)   | N/A  |
| N/A                                     | Any Obstructions?     | N/A  | N/A                    | Storm Grate/Utility Hazard? | N/A  |
|                                         | Obstruction Type      |      |                        | Storm Grate/Utility Type    |      |
|                                         |                       | N/A  |                        |                             | N/A  |
|                                         |                       |      | Yes                    | Surface Condition? (G/P)    | Good |
| 100                                     |                       |      | -                      | . ,                         |      |