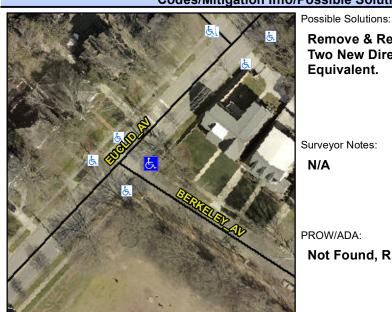

## **Access Compliance Report Public Rights-of-Way** (Curb Ramps)

Data

Good

Intersection ID: 13925 Main Street: BERKELEY AV **Cross Street: EUCLID AV** Location: Ε ADA ID: 3F7B30AA47A2 Ramp Type: PerpDiag Initial Pass/Fail: Fail **Overall Compliance: No Severity Score:** 12.5

## Field Measurements/Component Compliance

Data Compliance Description

Street 1 Name Stop Condition-Street 2 Street 2 Name Stop Condition-Street 1

**EUCLID AV** None **BERKELEY AV**  Remove & Replace Curb Ramp With Two New Directional Ramps or Equivalent.