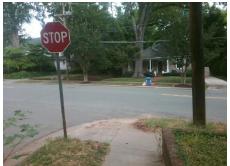

## Field Measurements/Component Compliance

Data Compliance Description

Street 1 Name Stop Condition-Street 2 Street 2 Name Stop Condition-Street 1

**EUCLID AV** None **BERKELEY AV**  Remove & Replace Curb Ramp With Two New Directional Ramps or Equivalent.

Surveyor Notes:

N/A

PROW/ADA:

Not Found, R304.5.3

StopSign

Total Cost: 3200.00

| •   |                       |       |     |                             |       |
|-----|-----------------------|-------|-----|-----------------------------|-------|
| N/A | Ramp Length (in)      | 36.0  | Yes | Ramp Slope (%)              | 8.0   |
| Yes | Ramp Width (in)       | 60.0  | No  | Ramp XSlope (%)             | 6.4   |
| N/A | Flare Type LT         | N/A   | N/A | Flare Type RT               | N/A   |
| N/A | Flare Slope LT (%)    | N/A   | N/A | Flare Slope RT (%)          | N/A   |
| N/A | Flare Traversable LT? | N/A   | N/A | Flare Traversable RT?       | N/A   |
| N/A | Landing Length (in)   | N/A   | N/A | DWS Provided?               | N/A   |
| N/A | Landing Width (in)    | N/A   | N/A | DWS Contrast?               | N/A   |
| N/A | Landing Slope (%)     | N/A   | N/A | DWS Length (in)             | N/A   |
| N/A | Landing X Slope (%)   | N/A   | N/A | DWS Full Width?             | N/A   |
| N/A | Landing Curb? (Y/N)   | N/A   | N/A | DWS Offset (in)             | N/A   |
| N/A | Shared Landing?       | N/A   |     |                             |       |
| N/A | Gutter Ponding?       | N/A   | N/A | Gutter Slope (%)            | N/A   |
| N/A | Gutter Lip Ht (in)    | N/A   | N/A | Gutter X Slope (%)          | N/A   |
| N/A | Painted X Walk1?      | No    | N/A | Painted X Walk2?            | No    |
|     | X Walk 1 Direction    | To NW |     | X Walk 2 Direction          | To SW |
| N/A | X Walk 1 Width (in)   | N/A   | N/A | X Walk 2 Width (in)         | N/A   |
|     | X Walk 1 Slope (%)    | 6.0   |     | X Walk 2 Slope (%)          | 6.3   |
|     | X Walk 1 X Slope (%)  | 5.7   |     | X Walk 2 X Slope (%)        | 4.9   |
| N/A | Ramp inside XWalk1?   | N/A   | N/A | Ramp inside XWalk2?         | N/A   |
|     | Road Slope (%)        | 0.2   | N/A | Clear Space?                | N/A   |
|     | Road X Slope (%)      | 8.0   | N/A | Clear Space to XWalk (in)   | N/A   |
| N/A | Any Obstructions?     | N/A   | N/A | Storm Grate/Utility Hazard? | N/A   |
|     | Obstruction Type      |       |     | Storm Grate/Utility Type    |       |
|     |                       | N/A   |     |                             | N/A   |
|     |                       |       |     |                             |       |