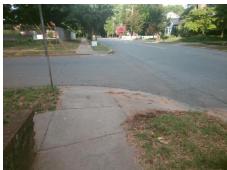

## Field Measurements/Component Compliance

Data Compliance Description

Street 1 Name Stop Condition-Street 2 Street 2 Name Stop Condition-Street 1

**EUCLID AV** None **BERKELEY AV**  Remove & Replace Curb Ramp With Two New Directional Ramps or Equivalent.

Surveyor Notes:

N/A

PROW/ADA:

Not Found, R304.5.3

StopSign

Total Cost: 3200.00

| •   |                       |       |     |                             |       |
|-----|-----------------------|-------|-----|-----------------------------|-------|
| N/A | Ramp Length (in)      | 36.0  | Yes | Ramp Slope (%)              | 8.0   |
| Yes | Ramp Width (in)       | 60.0  | No  | Ramp XSlope (%)             | 6.4   |
| N/A | Flare Type LT         | N/A   | N/A | Flare Type RT               | N/A   |
| N/A | Flare Slope LT (%)    | N/A   | N/A | Flare Slope RT (%)          | N/A   |
| N/A | Flare Traversable LT? | N/A   | N/A | Flare Traversable RT?       | N/A   |
| N/A | Landing Length (in)   | N/A   | N/A | DWS Provided?               | N/A   |
| N/A | Landing Width (in)    | N/A   | N/A | DWS Contrast?               | N/A   |
| N/A | Landing Slope (%)     | N/A   | N/A | DWS Length (in)             | N/A   |
| N/A | Landing X Slope (%)   | N/A   | N/A | DWS Full Width?             | N/A   |
| N/A | Landing Curb? (Y/N)   | N/A   | N/A | DWS Offset (in)             | N/A   |
| N/A | Shared Landing?       | N/A   |     |                             |       |
| N/A | Gutter Ponding?       | N/A   | N/A | Gutter Slope (%)            | N/A   |
| N/A | Gutter Lip Ht (in)    | N/A   | N/A | Gutter X Slope (%)          | N/A   |
| N/A | Painted X Walk1?      | No    | N/A | Painted X Walk2?            | No    |
|     | X Walk 1 Direction    | To NW |     | X Walk 2 Direction          | To SW |
| N/A | X Walk 1 Width (in)   | N/A   | N/A | X Walk 2 Width (in)         | N/A   |
|     | X Walk 1 Slope (%)    | 6.0   |     | X Walk 2 Slope (%)          | 6.3   |
|     | X Walk 1 X Slope (%)  | 5.7   |     | X Walk 2 X Slope (%)        | 4.9   |
| N/A | Ramp inside XWalk1?   | N/A   | N/A | Ramp inside XWalk2?         | N/A   |
|     | Road Slope (%)        | 0.2   | N/A | Clear Space?                | N/A   |
|     | Road X Slope (%)      | 8.0   | N/A | Clear Space to XWalk (in)   | N/A   |
| N/A | Any Obstructions?     | N/A   | N/A | Storm Grate/Utility Hazard? | N/A   |
|     | Obstruction Type      |       |     | Storm Grate/Utility Type    |       |
|     |                       | N/A   |     |                             | N/A   |
|     |                       |       |     |                             |       |