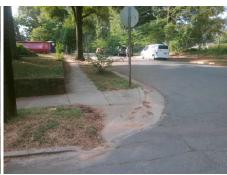

## Field Measurements/Component Compliance

Data Compliance Description

Street 1 Name Stop Condition-Street 2 Street 2 Name Stop Condition-Street 1

**EUCLID AV** None **BERKELEY AV**  Remove & Replace Curb Ramp With Two New Directional Ramps or Equivalent.

Surveyor Notes:

N/A

PROW/ADA:

Not Found, R304.5.3

StopSign

Total Cost: 3200.00

| •   |                       |       |     |                             |       |
|-----|-----------------------|-------|-----|-----------------------------|-------|
| N/A | Ramp Length (in)      | 36.0  | Yes | Ramp Slope (%)              | 8.0   |
| Yes | Ramp Width (in)       | 60.0  | No  | Ramp XSlope (%)             | 6.4   |
| N/A | Flare Type LT         | N/A   | N/A | Flare Type RT               | N/A   |
| N/A | Flare Slope LT (%)    | N/A   | N/A | Flare Slope RT (%)          | N/A   |
| N/A | Flare Traversable LT? | N/A   | N/A | Flare Traversable RT?       | N/A   |
| N/A | Landing Length (in)   | N/A   | N/A | DWS Provided?               | N/A   |
| N/A | Landing Width (in)    | N/A   | N/A | DWS Contrast?               | N/A   |
| N/A | Landing Slope (%)     | N/A   | N/A | DWS Length (in)             | N/A   |
| N/A | Landing X Slope (%)   | N/A   | N/A | DWS Full Width?             | N/A   |
| N/A | Landing Curb? (Y/N)   | N/A   | N/A | DWS Offset (in)             | N/A   |
| N/A | Shared Landing?       | N/A   |     |                             |       |
| N/A | Gutter Ponding?       | N/A   | N/A | Gutter Slope (%)            | N/A   |
| N/A | Gutter Lip Ht (in)    | N/A   | N/A | Gutter X Slope (%)          | N/A   |
| N/A | Painted X Walk1?      | No    | N/A | Painted X Walk2?            | No    |
|     | X Walk 1 Direction    | To NW |     | X Walk 2 Direction          | To SW |
| N/A | X Walk 1 Width (in)   | N/A   | N/A | X Walk 2 Width (in)         | N/A   |
|     | X Walk 1 Slope (%)    | 6.0   |     | X Walk 2 Slope (%)          | 6.3   |
|     | X Walk 1 X Slope (%)  | 5.7   |     | X Walk 2 X Slope (%)        | 4.9   |
| N/A | Ramp inside XWalk1?   | N/A   | N/A | Ramp inside XWalk2?         | N/A   |
|     | Road Slope (%)        | 0.2   | N/A | Clear Space?                | N/A   |
|     | Road X Slope (%)      | 8.0   | N/A | Clear Space to XWalk (in)   | N/A   |
| N/A | Any Obstructions?     | N/A   | N/A | Storm Grate/Utility Hazard? | N/A   |
|     | Obstruction Type      |       |     | Storm Grate/Utility Type    |       |
|     |                       | N/A   |     |                             | N/A   |
|     |                       |       |     |                             |       |