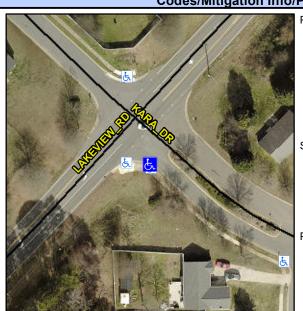

Yes

Intersection ID: 4520 Main Street: KARA\_DR Cross Street: LAKEVIEW\_RD Location: S

ADA ID: 3F7DF9587F4E Ramp Type: Combination1 Initial Pass/Fail: Fail Overall Compliance: No Severity Score: 37.5

Codes/Mitigation Info/Possible Solution