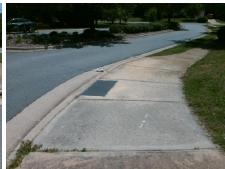

Remove & Replace Entire Ramp.

Surveyor Notes:

LT RP < 5%

PROW/ADA:

Not Found, R304.5.3, R304.3.2

Total Cost:

| Compliance Description |                       | Data  | Compl | iance | Description         |
|------------------------|-----------------------|-------|-------|-------|---------------------|
| N/A                    | Ramp Length LT (in)   | 63.0  | N/A   | Ramp  | Length RT (in)      |
| Yes                    | Ramp Width LT (in)    | 96.0  | Yes   | Ramp  | Width RT (in)       |
| Yes                    | Ramp Slope LT (%)     | 0.6   | No    | Ramp  | Slope RT (%)        |
| No                     | Ramp XSlope LT (%)    | 2.1   | Yes   | Ramp  | XSlope RT (%)       |
| N/A                    | Ramp Length (in)      | 96.0  | Yes   | Ramp  | Slope (%)           |
| Yes                    | Ramp Width (in)       | 48.0  | No    | Ramp  | XSlope (%)          |
| N/A                    | Flare Type LT         | N/A   | N/A   | Flare | Type RT             |
| N/A                    | Flare Slope LT (%)    | N/A   | N/A   | Flare | Slope RT (%)        |
| N/A                    | Flare Traversable LT? | N/A   | N/A   | Flare | Traversable RT?     |
| N/A                    | Landing Length (in)   | N/A   | N/A   | DWS   | Provided?           |
| N/A                    | Landing Width (in)    | N/A   | N/A   | DWS   | Contrast?           |
| N/A                    | Landing Slope (%)     | N/A   | N/A   | DWS   | Length (in)         |
| N/A                    | Landing X Slope (%)   | N/A   | N/A   | DWS   | Full Width?         |
| N/A                    | Landing Curb? (Y/N)   | N/A   | N/A   | DWS   | Offset (in)         |
| N/A                    | Shared Landing?       | N/A   |       |       |                     |
| N/A                    | Gutter Ponding?       | N/A   | N/A   | Gutte | r Slope (%)         |
| N/A                    | Gutter Lip Ht (in)    | N/A   | N/A   | Gutte | r X Slope (%)       |
| N/A                    | Painted X Walk1?      | No    | N/A   | Paint | ed X Walk2?         |
|                        | X Walk 1 Direction    | To NE |       | X Wa  | lk 2 Direction      |
|                        | X Walk 1 Width (in)   | N/A   |       | X Wa  | lk 2 Width (in)     |
|                        | X Walk 1 Slope (%)    | 3.5   |       | X Wa  | lk 2 Slope (%)      |
|                        | X Walk 1 X Slope (%)  | 4.2   |       | X Wa  | lk 2 X Slope (%)    |
| N/A                    | Ramp inside XWalk1?   | N/A   | N/A   | Ramp  | inside XWalk2?      |
|                        | Road Slope (%)        | 4.2   |       | Clear | Space?              |
|                        | Road X Slope (%)      | 3.5   | N/A   | Clear | Space to XWalk (in) |
|                        | 1990                  |       | N/A   | Anv ( | Obstruction?        |