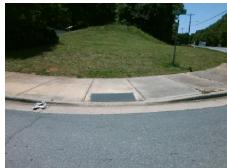

Remove & Replace Entire Ramp.

Surveyor Notes:

LT RP < 5%

PROW/ADA:

Not Found, R304.5.3, R304.3.2

Total Cost:

| Compliance Description |                       | Data  | Compl | iance | Description         |
|------------------------|-----------------------|-------|-------|-------|---------------------|
| N/A                    | Ramp Length LT (in)   | 63.0  | N/A   | Ramp  | Length RT (in)      |
| Yes                    | Ramp Width LT (in)    | 96.0  | Yes   | Ramp  | Width RT (in)       |
| Yes                    | Ramp Slope LT (%)     | 0.6   | No    | Ramp  | Slope RT (%)        |
| No                     | Ramp XSlope LT (%)    | 2.1   | Yes   | Ramp  | XSlope RT (%)       |
| N/A                    | Ramp Length (in)      | 96.0  | Yes   | Ramp  | Slope (%)           |
| Yes                    | Ramp Width (in)       | 48.0  | No    | Ramp  | XSlope (%)          |
| N/A                    | Flare Type LT         | N/A   | N/A   | Flare | Type RT             |
| N/A                    | Flare Slope LT (%)    | N/A   | N/A   | Flare | Slope RT (%)        |
| N/A                    | Flare Traversable LT? | N/A   | N/A   | Flare | Traversable RT?     |
| N/A                    | Landing Length (in)   | N/A   | N/A   | DWS   | Provided?           |
| N/A                    | Landing Width (in)    | N/A   | N/A   | DWS   | Contrast?           |
| N/A                    | Landing Slope (%)     | N/A   | N/A   | DWS   | Length (in)         |
| N/A                    | Landing X Slope (%)   | N/A   | N/A   | DWS   | Full Width?         |
| N/A                    | Landing Curb? (Y/N)   | N/A   | N/A   | DWS   | Offset (in)         |
| N/A                    | Shared Landing?       | N/A   |       |       |                     |
| N/A                    | Gutter Ponding?       | N/A   | N/A   | Gutte | r Slope (%)         |
| N/A                    | Gutter Lip Ht (in)    | N/A   | N/A   | Gutte | r X Slope (%)       |
| N/A                    | Painted X Walk1?      | No    | N/A   | Paint | ed X Walk2?         |
|                        | X Walk 1 Direction    | To NE |       | X Wa  | lk 2 Direction      |
|                        | X Walk 1 Width (in)   | N/A   |       | X Wa  | lk 2 Width (in)     |
|                        | X Walk 1 Slope (%)    | 3.5   |       | X Wa  | lk 2 Slope (%)      |
|                        | X Walk 1 X Slope (%)  | 4.2   |       | X Wa  | lk 2 X Slope (%)    |
| N/A                    | Ramp inside XWalk1?   | N/A   | N/A   | Ramp  | inside XWalk2?      |
|                        | Road Slope (%)        | 4.2   |       | Clear | Space?              |
|                        | Road X Slope (%)      | 3.5   | N/A   | Clear | Space to XWalk (in) |
|                        | 1990                  |       | N/A   | Anv ( | Obstruction?        |