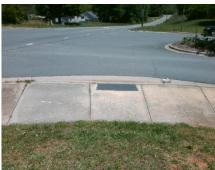

Remove & Replace Entire Ramp.

Surveyor Notes:

LT RP < 5%

PROW/ADA:

Not Found, R304.5.3, R304.3.2

Total Cost:

| Compliance Description |                       | Data  | Compl | iance | Description         |
|------------------------|-----------------------|-------|-------|-------|---------------------|
| N/A                    | Ramp Length LT (in)   | 63.0  | N/A   | Ramp  | Length RT (in)      |
| Yes                    | Ramp Width LT (in)    | 96.0  | Yes   | Ramp  | Width RT (in)       |
| Yes                    | Ramp Slope LT (%)     | 0.6   | No    | Ramp  | Slope RT (%)        |
| No                     | Ramp XSlope LT (%)    | 2.1   | Yes   | Ramp  | XSlope RT (%)       |
| N/A                    | Ramp Length (in)      | 96.0  | Yes   | Ramp  | Slope (%)           |
| Yes                    | Ramp Width (in)       | 48.0  | No    | Ramp  | XSlope (%)          |
| N/A                    | Flare Type LT         | N/A   | N/A   | Flare | Type RT             |
| N/A                    | Flare Slope LT (%)    | N/A   | N/A   | Flare | Slope RT (%)        |
| N/A                    | Flare Traversable LT? | N/A   | N/A   | Flare | Traversable RT?     |
| N/A                    | Landing Length (in)   | N/A   | N/A   | DWS   | Provided?           |
| N/A                    | Landing Width (in)    | N/A   | N/A   | DWS   | Contrast?           |
| N/A                    | Landing Slope (%)     | N/A   | N/A   | DWS   | Length (in)         |
| N/A                    | Landing X Slope (%)   | N/A   | N/A   | DWS   | Full Width?         |
| N/A                    | Landing Curb? (Y/N)   | N/A   | N/A   | DWS   | Offset (in)         |
| N/A                    | Shared Landing?       | N/A   |       |       |                     |
| N/A                    | Gutter Ponding?       | N/A   | N/A   | Gutte | r Slope (%)         |
| N/A                    | Gutter Lip Ht (in)    | N/A   | N/A   | Gutte | r X Slope (%)       |
| N/A                    | Painted X Walk1?      | No    | N/A   | Paint | ed X Walk2?         |
|                        | X Walk 1 Direction    | To NE |       | X Wa  | lk 2 Direction      |
|                        | X Walk 1 Width (in)   | N/A   |       | X Wa  | lk 2 Width (in)     |
|                        | X Walk 1 Slope (%)    | 3.5   |       | X Wa  | lk 2 Slope (%)      |
|                        | X Walk 1 X Slope (%)  | 4.2   |       | X Wa  | lk 2 X Slope (%)    |
| N/A                    | Ramp inside XWalk1?   | N/A   | N/A   | Ramp  | inside XWalk2?      |
|                        | Road Slope (%)        | 4.2   |       | Clear | Space?              |
|                        | Road X Slope (%)      | 3.5   | N/A   | Clear | Space to XWalk (in) |
|                        | 1990                  |       | N/A   | Anv ( | Obstruction?        |