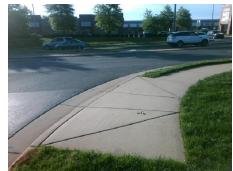

## **Access Compliance Report Public Rights-of-Way** (Curb Ramps)

Intersection ID: 21239 Main Street: CAMBRIDGE BELTWAY DR **Cross Street: S TRYON ST** Location: SW

ADA ID: 3F7FBCB7104B Ramp Type: PerpDiag Initial Pass/Fail: Fail **Overall Compliance: No** Severity Score: 48.75

Surveyor Notes:

N/A

PROW/ADA:

Not Found, R304.5.1, R304.2.2,

R304.5.3

Total Cost: 3200.00

| Compliance Description |                       | Data  | Compliance Description |                             | Data  |
|------------------------|-----------------------|-------|------------------------|-----------------------------|-------|
| N/A                    | Ramp Length (in)      | 87.0  | No                     | Ramp Slope (%)              | 9.2   |
| No                     | Ramp Width (in)       | 30.0  | No                     | Ramp XSlope (%)             | 4.3   |
| N/A                    | Flare Type LT         | N/A   | N/A                    | Flare Type RT               | N/A   |
| N/A                    | Flare Slope LT (%)    | N/A   | N/A                    | Flare Slope RT (%)          | N/A   |
| N/A                    | Flare Traversable LT? | N/A   | N/A                    | Flare Traversable RT?       | N/A   |
| N/A                    | Landing Length (in)   | N/A   | N/A                    | DWS Provided?               | N/A   |
| N/A                    | Landing Width (in)    | N/A   | N/A                    | DWS Contrast?               | N/A   |
| N/A                    | Landing Slope (%)     | N/A   | N/A                    | DWS Length (in)             | N/A   |
| N/A                    | Landing X Slope (%)   | N/A   | N/A                    | DWS Full Width?             | N/A   |
| N/A                    | Landing Curb? (Y/N)   | N/A   | N/A                    | DWS Offset (in)             | N/A   |
| N/A                    | Shared Landing?       | N/A   |                        |                             |       |
| N/A                    | Gutter Ponding?       | N/A   | N/A                    | Gutter Slope (%)            | N/A   |
| N/A                    | Gutter Lip Ht (in)    | N/A   | N/A                    | Gutter X Slope (%)          | N/A   |
| N/A                    | Painted X Walk1?      | No    | N/A                    | Painted X Walk2?            | No    |
|                        | X Walk 1 Direction    | To SE |                        | X Walk 2 Direction          | To NE |
| N/A                    | X Walk 1 Width (in)   | N/A   | N/A                    | X Walk 2 Width (in)         | N/A   |
|                        | X Walk 1 Slope (%)    | 0.8   |                        | X Walk 2 Slope (%)          | 2.7   |
|                        | X Walk 1 X Slope (%)  | 0.9   |                        | X Walk 2 X Slope (%)        | 0.8   |
| N/A                    | Ramp inside XWalk1?   | N/A   | N/A                    | Ramp inside XWalk2?         | N/A   |
|                        | Road Slope (%)        | 2.4   | N/A                    | Clear Space?                | N/A   |
|                        | Road X Slope (%)      | 2.5   | N/A                    | Clear Space to XWalk (in)   | N/A   |
| N/A                    | Any Obstructions?     | N/A   | N/A                    | Storm Grate/Utility Hazard? | N/A   |
|                        | Obstruction Type      |       | l                      | Storm Grate/Utility Type    |       |
|                        |                       | N/A   |                        |                             | N/A   |
|                        |                       |       | Yes                    | Surface Condition? (G/P)    | Good  |