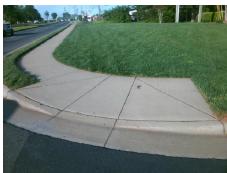

## **Access Compliance Report Public Rights-of-Way** (Curb Ramps)

Intersection ID: 21239 Main Street: CAMBRIDGE BELTWAY DR **Cross Street: S TRYON ST** Location: SW

ADA ID: 3F7FBCB7104B Ramp Type: PerpDiag Initial Pass/Fail: Fail **Overall Compliance: No** Severity Score: 48.75

Surveyor Notes:

N/A

PROW/ADA:

Not Found, R304.5.1, R304.2.2,

R304.5.3

Total Cost: 3200.00

| Compliance Description |                       | Data  | Compliance Description |                             | Data  |
|------------------------|-----------------------|-------|------------------------|-----------------------------|-------|
| N/A                    | Ramp Length (in)      | 87.0  | No                     | Ramp Slope (%)              | 9.2   |
| No                     | Ramp Width (in)       | 30.0  | No                     | Ramp XSlope (%)             | 4.3   |
| N/A                    | Flare Type LT         | N/A   | N/A                    | Flare Type RT               | N/A   |
| N/A                    | Flare Slope LT (%)    | N/A   | N/A                    | Flare Slope RT (%)          | N/A   |
| N/A                    | Flare Traversable LT? | N/A   | N/A                    | Flare Traversable RT?       | N/A   |
| N/A                    | Landing Length (in)   | N/A   | N/A                    | DWS Provided?               | N/A   |
| N/A                    | Landing Width (in)    | N/A   | N/A                    | DWS Contrast?               | N/A   |
| N/A                    | Landing Slope (%)     | N/A   | N/A                    | DWS Length (in)             | N/A   |
| N/A                    | Landing X Slope (%)   | N/A   | N/A                    | DWS Full Width?             | N/A   |
| N/A                    | Landing Curb? (Y/N)   | N/A   | N/A                    | DWS Offset (in)             | N/A   |
| N/A                    | Shared Landing?       | N/A   |                        |                             |       |
| N/A                    | Gutter Ponding?       | N/A   | N/A                    | Gutter Slope (%)            | N/A   |
| N/A                    | Gutter Lip Ht (in)    | N/A   | N/A                    | Gutter X Slope (%)          | N/A   |
| N/A                    | Painted X Walk1?      | No    | N/A                    | Painted X Walk2?            | No    |
|                        | X Walk 1 Direction    | To SE |                        | X Walk 2 Direction          | To NE |
| N/A                    | X Walk 1 Width (in)   | N/A   | N/A                    | X Walk 2 Width (in)         | N/A   |
|                        | X Walk 1 Slope (%)    | 0.8   |                        | X Walk 2 Slope (%)          | 2.7   |
|                        | X Walk 1 X Slope (%)  | 0.9   |                        | X Walk 2 X Slope (%)        | 0.8   |
| N/A                    | Ramp inside XWalk1?   | N/A   | N/A                    | Ramp inside XWalk2?         | N/A   |
|                        | Road Slope (%)        | 2.4   | N/A                    | Clear Space?                | N/A   |
|                        | Road X Slope (%)      | 2.5   | N/A                    | Clear Space to XWalk (in)   | N/A   |
| N/A                    | Any Obstructions?     | N/A   | N/A                    | Storm Grate/Utility Hazard? | N/A   |
|                        | Obstruction Type      |       | l                      | Storm Grate/Utility Type    |       |
|                        |                       | N/A   |                        |                             | N/A   |
|                        |                       |       | Yes                    | Surface Condition? (G/P)    | Good  |