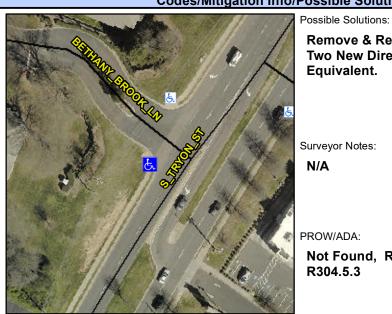

## **Access Compliance Report Public Rights-of-Way** (Curb Ramps)

Intersection ID: 21239 Main Street: CAMBRIDGE BELTWAY DR **Cross Street: S TRYON ST** Location: SW

ADA ID: 3F7FBCB7104B Ramp Type: PerpDiag Initial Pass/Fail: Fail **Overall Compliance: No** Severity Score: 48.75

## Field Measurements/Component Compliance

Street 1 Name Stop Condition-Street 2 Street 2 Name Stop Condition-Street 1

**S TRYON ST** None **CAMBRIDGE BELTWAY DR** StopSign Remove & Replace Curb Ramp With **Two New Directional Ramps or** Equivalent.

Surveyor Notes:

N/A

PROW/ADA:

Not Found, R304.5.1, R304.2.2,

R304.5.3

Total Cost: 3200.00

| Compliance Description |                       | Data  | Compliance Description |                             | Data  |
|------------------------|-----------------------|-------|------------------------|-----------------------------|-------|
| N/A                    | Ramp Length (in)      | 87.0  | No                     | Ramp Slope (%)              | 9.2   |
| No                     | Ramp Width (in)       | 30.0  | No                     | Ramp XSlope (%)             | 4.3   |
| N/A                    | Flare Type LT         | N/A   | N/A                    | Flare Type RT               | N/A   |
| N/A                    | Flare Slope LT (%)    | N/A   | N/A                    | Flare Slope RT (%)          | N/A   |
| N/A                    | Flare Traversable LT? | N/A   | N/A                    | Flare Traversable RT?       | N/A   |
| N/A                    | Landing Length (in)   | N/A   | N/A                    | DWS Provided?               | N/A   |
| N/A                    | Landing Width (in)    | N/A   | N/A                    | DWS Contrast?               | N/A   |
| N/A                    | Landing Slope (%)     | N/A   | N/A                    | DWS Length (in)             | N/A   |
| N/A                    | Landing X Slope (%)   | N/A   | N/A                    | DWS Full Width?             | N/A   |
| N/A                    | Landing Curb? (Y/N)   | N/A   | N/A                    | DWS Offset (in)             | N/A   |
| N/A                    | Shared Landing?       | N/A   |                        |                             |       |
| N/A                    | Gutter Ponding?       | N/A   | N/A                    | Gutter Slope (%)            | N/A   |
| N/A                    | Gutter Lip Ht (in)    | N/A   | N/A                    | Gutter X Slope (%)          | N/A   |
| N/A                    | Painted X Walk1?      | No    | N/A                    | Painted X Walk2?            | No    |
|                        | X Walk 1 Direction    | To SE |                        | X Walk 2 Direction          | To NE |
| N/A                    | X Walk 1 Width (in)   | N/A   | N/A                    | X Walk 2 Width (in)         | N/A   |
|                        | X Walk 1 Slope (%)    | 0.8   |                        | X Walk 2 Slope (%)          | 2.7   |
|                        | X Walk 1 X Slope (%)  | 0.9   |                        | X Walk 2 X Slope (%)        | 0.8   |
| N/A                    | Ramp inside XWalk1?   | N/A   | N/A                    | Ramp inside XWalk2?         | N/A   |
|                        | Road Slope (%)        | 2.4   | N/A                    | Clear Space?                | N/A   |
|                        | Road X Slope (%)      | 2.5   | N/A                    | Clear Space to XWalk (in)   | N/A   |
| N/A                    | Any Obstructions?     | N/A   | N/A                    | Storm Grate/Utility Hazard? | N/A   |
|                        | Obstruction Type      |       | l                      | Storm Grate/Utility Type    |       |
|                        |                       | N/A   |                        |                             | N/A   |
|                        |                       |       | Yes                    | Surface Condition? (G/P)    | Good  |