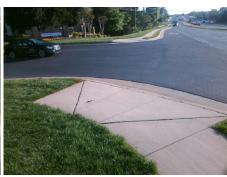

## **Access Compliance Report Public Rights-of-Way** (Curb Ramps)

Intersection ID: 21239 Main Street: CAMBRIDGE BELTWAY DR **Cross Street: S TRYON ST** Location: SW

ADA ID: 3F7FBCB7104B Ramp Type: PerpDiag Initial Pass/Fail: Fail **Overall Compliance: No** Severity Score: 48.75

Surveyor Notes:

N/A

PROW/ADA:

Not Found, R304.5.1, R304.2.2,

R304.5.3

Total Cost: 3200.00

| Compliance Description |                       | Data  | Compliance Description |                             | Data  |
|------------------------|-----------------------|-------|------------------------|-----------------------------|-------|
| N/A                    | Ramp Length (in)      | 87.0  | No                     | Ramp Slope (%)              | 9.2   |
| No                     | Ramp Width (in)       | 30.0  | No                     | Ramp XSlope (%)             | 4.3   |
| N/A                    | Flare Type LT         | N/A   | N/A                    | Flare Type RT               | N/A   |
| N/A                    | Flare Slope LT (%)    | N/A   | N/A                    | Flare Slope RT (%)          | N/A   |
| N/A                    | Flare Traversable LT? | N/A   | N/A                    | Flare Traversable RT?       | N/A   |
| N/A                    | Landing Length (in)   | N/A   | N/A                    | DWS Provided?               | N/A   |
| N/A                    | Landing Width (in)    | N/A   | N/A                    | DWS Contrast?               | N/A   |
| N/A                    | Landing Slope (%)     | N/A   | N/A                    | DWS Length (in)             | N/A   |
| N/A                    | Landing X Slope (%)   | N/A   | N/A                    | DWS Full Width?             | N/A   |
| N/A                    | Landing Curb? (Y/N)   | N/A   | N/A                    | DWS Offset (in)             | N/A   |
| N/A                    | Shared Landing?       | N/A   |                        |                             |       |
| N/A                    | Gutter Ponding?       | N/A   | N/A                    | Gutter Slope (%)            | N/A   |
| N/A                    | Gutter Lip Ht (in)    | N/A   | N/A                    | Gutter X Slope (%)          | N/A   |
| N/A                    | Painted X Walk1?      | No    | N/A                    | Painted X Walk2?            | No    |
|                        | X Walk 1 Direction    | To SE |                        | X Walk 2 Direction          | To NE |
| N/A                    | X Walk 1 Width (in)   | N/A   | N/A                    | X Walk 2 Width (in)         | N/A   |
|                        | X Walk 1 Slope (%)    | 0.8   |                        | X Walk 2 Slope (%)          | 2.7   |
|                        | X Walk 1 X Slope (%)  | 0.9   |                        | X Walk 2 X Slope (%)        | 0.8   |
| N/A                    | Ramp inside XWalk1?   | N/A   | N/A                    | Ramp inside XWalk2?         | N/A   |
|                        | Road Slope (%)        | 2.4   | N/A                    | Clear Space?                | N/A   |
|                        | Road X Slope (%)      | 2.5   | N/A                    | Clear Space to XWalk (in)   | N/A   |
| N/A                    | Any Obstructions?     | N/A   | N/A                    | Storm Grate/Utility Hazard? | N/A   |
|                        | Obstruction Type      |       | l                      | Storm Grate/Utility Type    |       |
|                        |                       | N/A   |                        |                             | N/A   |
|                        |                       |       | Yes                    | Surface Condition? (G/P)    | Good  |