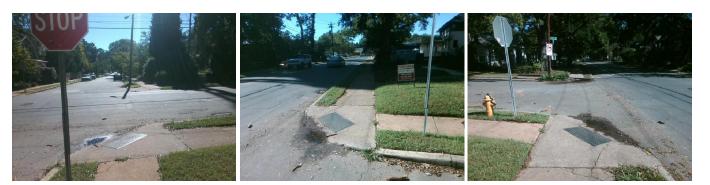

## Access Compliance Report Public Rights-of-Way (Curb Ramps)

| Intersection ID: 13975                  | Main Street: E_8TH_ST |                                             |         |                                                | PECAN_AV              | Location: | w                   |                             |      |
|-----------------------------------------|-----------------------|---------------------------------------------|---------|------------------------------------------------|-----------------------|-----------|---------------------|-----------------------------|------|
| ADA ID: 3F85081E058D                    | Ramp Type: PerpDiag   |                                             |         | Initial Pass/Fail: Fail Overall Compliance: No |                       |           |                     |                             | 25   |
| Codes/Mitigation Info/Possible Solution |                       |                                             |         | Field Measurements/Component Compliance        |                       |           |                     |                             |      |
|                                         |                       | Possible Solutions:                         |         | Compliance Description Data Comp               |                       |           | liance Description  | Data                        |      |
|                                         |                       | Remove & Replace Curb Ramp                  | With    | N/A                                            | Ramp Length (in)      | 62.0      | No                  | Ramp Slope (%)              | 14.8 |
|                                         |                       | Two New Directional Ramps or<br>Equivalent. |         | Yes                                            | Ramp Width (in)       | 48.0      | Yes                 | Ramp XSlope (%)             | 0.7  |
|                                         |                       |                                             |         | N/A                                            | Flare Type LT         | N/A       | N/A                 | Flare Type RT               | N/A  |
|                                         |                       |                                             |         | N/A                                            | Flare Slope LT (%)    | N/A       | N/A                 | Flare Slope RT (%)          | N/A  |
|                                         |                       |                                             |         | N/A                                            | Flare Traversable LT? | N/A       | N/A                 | Flare Traversable RT?       | N/A  |
|                                         |                       |                                             |         | N/A                                            | Landing Length (in)   | N/A       | N/A                 | DWS Provided?               | N/A  |
|                                         |                       | Surveyor Notes:                             |         | N/A                                            | Landing Width (in)    | N/A       | N/A                 | DWS Contrast?               | N/A  |
|                                         |                       | N/A                                         |         | N/A                                            | Landing Slope (%)     | N/A       | N/A                 | DWS Length (in)             | N/A  |
|                                         |                       |                                             |         | N/A                                            | Landing X Slope (%)   | N/A       | N/A                 | DWS Full Width?             | N/A  |
|                                         | -                     |                                             |         | N/A                                            | Landing Curb? (Y/N)   | N/A       | N/A                 | DWS Offset (in)             | N/A  |
|                                         | - VI                  |                                             |         | N/A                                            | Shared Landing?       | N/A       |                     |                             |      |
|                                         |                       | PROW/ADA:                                   |         | N/A                                            | Gutter Ponding?       | N/A       | N/A                 | Gutter Slope (%)            | N/A  |
|                                         |                       | Not Found, R304.2.2                         |         | N/A                                            | Gutter Lip Ht (in)    | N/A       | N/A                 | Gutter X Slope (%)          | N/A  |
|                                         |                       |                                             | N/A     | Painted X Walk1?                               | No                    | N/A       | Painted X Walk2?    | No                          |      |
|                                         |                       |                                             |         | X Walk 1 Direction                             | To SE                 |           | X Walk 2 Direction  | To NE                       |      |
|                                         |                       |                                             | N/A     | X Walk 1 Width (in)                            | N/A                   | N/A       | X Walk 2 Width (in) | N/A                         |      |
| Street 1 Name                           | PECAN AV              | -                                           |         |                                                | X Walk 1 Slope (%)    | 6.9       |                     | X Walk 2 Slope (%)          | 0.2  |
| Stop Condition-Street 2                 | None                  |                                             |         |                                                | X Walk 1 X Slope (%)  | 0.3       |                     | X Walk 2 X Slope (%)        | 3.0  |
| Street 2 Name                           | E 8TH ST              |                                             |         | N/A                                            | Ramp inside XWalk1?   | N/A       | N/A                 | Ramp inside XWalk2?         | N/A  |
| Stop Condition-Street 1                 | StopSign              |                                             |         |                                                | Road Slope (%)        | 4.2       | N/A                 | Clear Space?                | N/A  |
|                                         |                       |                                             |         |                                                | Road X Slope (%)      | 2.4       | N/A                 | Clear Space to XWalk (in)   | N/A  |
|                                         |                       |                                             |         | N/A                                            | Any Obstructions?     | N/A       | N/A                 | Storm Grate/Utility Hazard? | N/A  |
|                                         |                       | Total Cost: \$                              | 3200.00 |                                                | Obstruction Type      |           |                     | Storm Grate/Utility Type    |      |
|                                         |                       | Ť                                           |         |                                                | 51                    | N/A       |                     |                             | N/A  |
|                                         |                       |                                             |         |                                                |                       |           | 1                   |                             |      |

**Yes** Surface Condition? (G/P)

Good