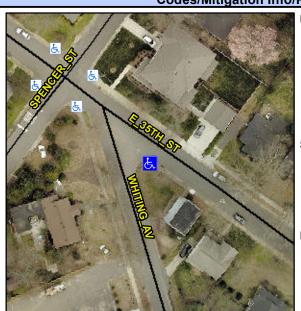

## Access Compliance Report Public Rights-of-Way (Curb Ramps)

Intersection ID: 10468 Main Street: E\_35TH\_ST Cross Street: WHITING\_AV Location: SE

ADA ID: 3F86AC260468 Ramp Type: Perp Initial Pass/Fail: Fail Overall Compliance: No Severity Score: 8.75