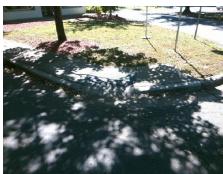

## Field Measurements/Component Compliance

Street 1 Name
WHITING AV
Stop Condition-Street 2
Street 2 Name
N/A
Stop Condition-Street 1
N/A

Total Cost: \$ 1850.00

|                        | Field Measur          | ements/C | ompo                   | nent Compliance             |      |
|------------------------|-----------------------|----------|------------------------|-----------------------------|------|
| Compliance Description |                       | Data     | Compliance Description |                             | Data |
| N/A                    | Ramp Length (in)      | 49.0     | Yes                    | Ramp Slope (%)              | 6.8  |
| No                     | Ramp Width (in)       | 46.0     | Yes                    | Ramp XSlope (%)             | 1.7  |
| N/A                    | Flare Type LT         | N/A      | N/A                    | Flare Type RT               | N/A  |
| N/A                    | Flare Slope LT (%)    | N/A      | N/A                    | Flare Slope RT (%)          | N/A  |
| N/A                    | Flare Traversable LT? | N/A      | N/A                    | Flare Traversable RT?       | N/A  |
| N/A                    | Landing Length (in)   | N/A      | N/A                    | DWS Provided?               | N/A  |
| N/A                    | Landing Width (in)    | N/A      | N/A                    | DWS Contrast?               | N/A  |
| N/A                    | Landing Slope (%)     | N/A      | N/A                    | DWS Length (in)             | N/A  |
| N/A                    | Landing X Slope (%)   | N/A      | N/A                    | DWS Full Width?             | N/A  |
| N/A                    | Landing Curb? (Y/N)   | N/A      | N/A                    | DWS Offset (in)             | N/A  |
| N/A                    | Shared Landing?       | N/A      |                        |                             |      |
| N/A                    | Gutter Ponding?       | N/A      | N/A                    | Gutter Slope (%)            | N/A  |
| N/A                    | Gutter Lip Ht (in)    | 0.5      | N/A                    | Gutter X Slope (%)          | N/A  |
| N/A                    | Painted X Walk1?      | No       | N/A                    | Painted X Walk2?            | N/A  |
|                        | X Walk 1 Direction    | To NW    |                        | X Walk 2 Direction          | N/A  |
| N/A                    | X Walk 1 Width (in)   | N/A      | N/A                    | X Walk 2 Width (in)         | N/A  |
|                        | X Walk 1 Slope (%)    | 0.4      |                        | X Walk 2 Slope (%)          | N/A  |
|                        | X Walk 1 X Slope (%)  | 0.8      |                        | X Walk 2 X Slope (%)        | N/A  |
| N/A                    | Ramp inside XWalk1?   | N/A      | N/A                    | Ramp inside XWalk2?         | N/A  |
|                        | Road Slope (%)        | N/A      | N/A                    | Clear Space?                | N/A  |
|                        | Road X Slope (%)      | N/A      | N/A                    | Clear Space to XWalk (in)   | N/A  |
| N/A                    | Any Obstructions?     | N/A      | N/A                    | Storm Grate/Utility Hazard? | N/A  |
|                        | Obstruction Type      |          |                        | Storm Grate/Utility Type    |      |
|                        |                       | N/A      |                        |                             | N/A  |
|                        |                       |          | Yes                    | Surface Condition? (G/P)    | Good |