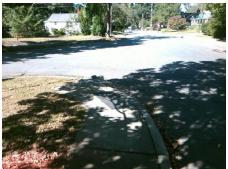

## Field Measurements/Component Compliance

Street 1 Name
WHITING AV
Stop Condition-Street 2
Street 2 Name
N/A
Stop Condition-Street 1
N/A

Total Cost: \$ 1850.00

|                        | Field Measur          | ements/C | ompo                   | nent Compliance             |      |
|------------------------|-----------------------|----------|------------------------|-----------------------------|------|
| Compliance Description |                       | Data     | Compliance Description |                             | Data |
| N/A                    | Ramp Length (in)      | 49.0     | Yes                    | Ramp Slope (%)              | 6.8  |
| No                     | Ramp Width (in)       | 46.0     | Yes                    | Ramp XSlope (%)             | 1.7  |
| N/A                    | Flare Type LT         | N/A      | N/A                    | Flare Type RT               | N/A  |
| N/A                    | Flare Slope LT (%)    | N/A      | N/A                    | Flare Slope RT (%)          | N/A  |
| N/A                    | Flare Traversable LT? | N/A      | N/A                    | Flare Traversable RT?       | N/A  |
| N/A                    | Landing Length (in)   | N/A      | N/A                    | DWS Provided?               | N/A  |
| N/A                    | Landing Width (in)    | N/A      | N/A                    | DWS Contrast?               | N/A  |
| N/A                    | Landing Slope (%)     | N/A      | N/A                    | DWS Length (in)             | N/A  |
| N/A                    | Landing X Slope (%)   | N/A      | N/A                    | DWS Full Width?             | N/A  |
| N/A                    | Landing Curb? (Y/N)   | N/A      | N/A                    | DWS Offset (in)             | N/A  |
| N/A                    | Shared Landing?       | N/A      |                        |                             |      |
| N/A                    | Gutter Ponding?       | N/A      | N/A                    | Gutter Slope (%)            | N/A  |
| N/A                    | Gutter Lip Ht (in)    | 0.5      | N/A                    | Gutter X Slope (%)          | N/A  |
| N/A                    | Painted X Walk1?      | No       | N/A                    | Painted X Walk2?            | N/A  |
|                        | X Walk 1 Direction    | To NW    |                        | X Walk 2 Direction          | N/A  |
| N/A                    | X Walk 1 Width (in)   | N/A      | N/A                    | X Walk 2 Width (in)         | N/A  |
|                        | X Walk 1 Slope (%)    | 0.4      |                        | X Walk 2 Slope (%)          | N/A  |
|                        | X Walk 1 X Slope (%)  | 0.8      |                        | X Walk 2 X Slope (%)        | N/A  |
| N/A                    | Ramp inside XWalk1?   | N/A      | N/A                    | Ramp inside XWalk2?         | N/A  |
|                        | Road Slope (%)        | N/A      | N/A                    | Clear Space?                | N/A  |
|                        | Road X Slope (%)      | N/A      | N/A                    | Clear Space to XWalk (in)   | N/A  |
| N/A                    | Any Obstructions?     | N/A      | N/A                    | Storm Grate/Utility Hazard? | N/A  |
|                        | Obstruction Type      |          |                        | Storm Grate/Utility Type    |      |
|                        |                       | N/A      |                        |                             | N/A  |
|                        |                       |          | Yes                    | Surface Condition? (G/P)    | Good |