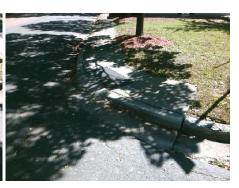

## Field Measurements/Component Compliance

Street 1 Name
WHITING AV
Stop Condition-Street 2
Street 2 Name
N/A
Stop Condition-Street 1
N/A

Total Cost: \$ 1850.00

|                        | Field Measur          | ements/C | ompo                   | nent Compliance             |      |
|------------------------|-----------------------|----------|------------------------|-----------------------------|------|
| Compliance Description |                       | Data     | Compliance Description |                             | Data |
| N/A                    | Ramp Length (in)      | 49.0     | Yes                    | Ramp Slope (%)              | 6.8  |
| No                     | Ramp Width (in)       | 46.0     | Yes                    | Ramp XSlope (%)             | 1.7  |
| N/A                    | Flare Type LT         | N/A      | N/A                    | Flare Type RT               | N/A  |
| N/A                    | Flare Slope LT (%)    | N/A      | N/A                    | Flare Slope RT (%)          | N/A  |
| N/A                    | Flare Traversable LT? | N/A      | N/A                    | Flare Traversable RT?       | N/A  |
| N/A                    | Landing Length (in)   | N/A      | N/A                    | DWS Provided?               | N/A  |
| N/A                    | Landing Width (in)    | N/A      | N/A                    | DWS Contrast?               | N/A  |
| N/A                    | Landing Slope (%)     | N/A      | N/A                    | DWS Length (in)             | N/A  |
| N/A                    | Landing X Slope (%)   | N/A      | N/A                    | DWS Full Width?             | N/A  |
| N/A                    | Landing Curb? (Y/N)   | N/A      | N/A                    | DWS Offset (in)             | N/A  |
| N/A                    | Shared Landing?       | N/A      |                        |                             |      |
| N/A                    | Gutter Ponding?       | N/A      | N/A                    | Gutter Slope (%)            | N/A  |
| N/A                    | Gutter Lip Ht (in)    | 0.5      | N/A                    | Gutter X Slope (%)          | N/A  |
| N/A                    | Painted X Walk1?      | No       | N/A                    | Painted X Walk2?            | N/A  |
|                        | X Walk 1 Direction    | To NW    |                        | X Walk 2 Direction          | N/A  |
| N/A                    | X Walk 1 Width (in)   | N/A      | N/A                    | X Walk 2 Width (in)         | N/A  |
|                        | X Walk 1 Slope (%)    | 0.4      |                        | X Walk 2 Slope (%)          | N/A  |
|                        | X Walk 1 X Slope (%)  | 0.8      |                        | X Walk 2 X Slope (%)        | N/A  |
| N/A                    | Ramp inside XWalk1?   | N/A      | N/A                    | Ramp inside XWalk2?         | N/A  |
|                        | Road Slope (%)        | N/A      | N/A                    | Clear Space?                | N/A  |
|                        | Road X Slope (%)      | N/A      | N/A                    | Clear Space to XWalk (in)   | N/A  |
| N/A                    | Any Obstructions?     | N/A      | N/A                    | Storm Grate/Utility Hazard? | N/A  |
|                        | Obstruction Type      |          |                        | Storm Grate/Utility Type    |      |
|                        |                       | N/A      |                        |                             | N/A  |
|                        |                       |          | Yes                    | Surface Condition? (G/P)    | Good |