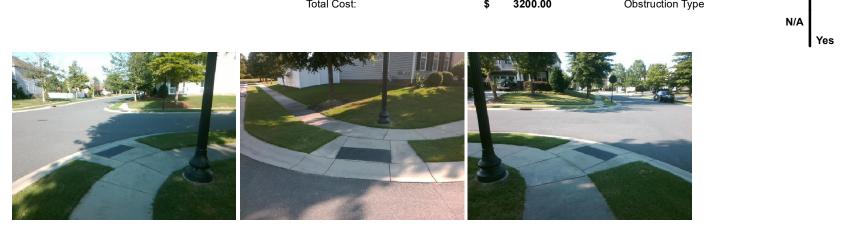

## Access Compliance Report Public Rights-of-Way (Curb Ramps)

| Intersection ID: 47849                  | section ID: 47849 Main Street: SERAPE_RD |                              |        | Street:                                       | STONE_PORCH_RD        | Location: | NE                          |                             |      |
|-----------------------------------------|------------------------------------------|------------------------------|--------|-----------------------------------------------|-----------------------|-----------|-----------------------------|-----------------------------|------|
| ADA ID: 3F8FF60E05E5                    | Ramp Type: PerpDiag                      |                              |        | nitial Pass/Fail: Fail Overall Compliance: No |                       |           |                             | Severity Score:             | 8.75 |
| Codes/Mitigation Info/Possible Solution |                                          |                              |        | Field Measurements/Component Compliance       |                       |           |                             |                             |      |
|                                         | 111                                      | Possible Solutions:          |        | Compliance Description                        |                       |           | Data Compliance Description |                             | Data |
|                                         | 27                                       | Remove & Replace Curb Ramp V | Vith   | N/A                                           | Ramp Length (in)      | 52.0      | Yes                         | Ramp Slope (%)              | 5.6  |
|                                         |                                          | Two New Directional Ramps or |        | No                                            | Ramp Width (in)       | 44.0      | Yes                         | Ramp XSlope (%)             | 0.7  |
|                                         |                                          | Equivalent.                  |        | N/A                                           | Flare Type LT         | N/A       | N/A                         | Flare Type RT               | N/A  |
| TT ELLIN                                | 1 plan                                   |                              |        | N/A                                           | Flare Slope LT (%)    | N/A       | N/A                         | Flare Slope RT (%)          | N/A  |
|                                         | 1 Caller                                 |                              |        | N/A                                           | Flare Traversable LT? | N/A       | N/A                         | Flare Traversable RT?       | N/A  |
|                                         |                                          |                              |        | N/A                                           | Landing Length (in)   | N/A       | N/A                         | DWS Provided?               | N/A  |
|                                         | THE OF                                   | Surveyor Notes:              |        | N/A                                           | Landing Width (in)    | N/A       | N/A                         | DWS Contrast?               | N/A  |
|                                         |                                          | N/A                          |        | N/A                                           | Landing Slope (%)     | N/A       | N/A                         | DWS Length (in)             | N/A  |
|                                         | APIE                                     |                              |        | N/A                                           | Landing X Slope (%)   | N/A       | N/A                         | DWS Full Width?             | N/A  |
|                                         |                                          |                              | N/A    | Landing Curb? (Y/N)                           | N/A                   | N/A       | DWS Offset (in)             | N/A                         |      |
| 6. 6.                                   |                                          |                              |        | N/A                                           | Shared Landing?       | N/A       |                             |                             |      |
|                                         | C'HAN P                                  | PROW/ADA:                    |        | N/A                                           | Gutter Ponding?       | N/A       | N/A                         | Gutter Slope (%)            | N/A  |
|                                         | 291 Jan 192                              | Not Found, R304.5.1          |        | N/A                                           | Gutter Lip Ht (in)    | N/A       | N/A                         | Gutter X Slope (%)          | N/A  |
|                                         | 1 - 11 - 1                               |                              |        | N/A                                           | Painted X Walk1?      | No        | N/A                         | Painted X Walk2?            | No   |
|                                         |                                          |                              |        | X Walk 1 Direction                            | To W                  |           | X Walk 2 Direction          | To S                        |      |
|                                         | 1 11 - 50                                |                              |        | N/A                                           | X Walk 1 Width (in)   | N/A       | N/A                         | X Walk 2 Width (in)         | N/A  |
| Street 1 Name                           | STONE PORCH RD                           | -                            |        |                                               | X Walk 1 Slope (%)    | 2.3       |                             | X Walk 2 Slope (%)          | 1.5  |
| Stop Condition-Street 2                 | StopSign                                 |                              |        |                                               | X Walk 1 X Slope (%)  | 0.3       |                             | X Walk 2 X Slope (%)        | 0.2  |
| Street 2 Name                           | SERAPE RD                                |                              |        | N/A                                           | Ramp inside XWalk1?   | N/A       | N/A                         | Ramp inside XWalk2?         | N/A  |
| Stop Condition-Street 1                 | None                                     |                              |        |                                               | Road Slope (%)        | 1.6       | N/A                         | Clear Space?                | N/A  |
|                                         |                                          |                              |        |                                               | Road X Slope (%)      | 0.1       | N/A                         | Clear Space to XWalk (in)   | N/A  |
|                                         |                                          |                              |        | N/A                                           | Any Obstructions?     | N/A       |                             | Storm Grate/Utility Hazard? | N/A  |
|                                         |                                          | Total Cost: \$ 3             | 200.00 |                                               | Obstruction Type      |           |                             | Storm Grate/Utility Type    |      |
|                                         |                                          | ····· • • •                  |        |                                               |                       | N/A       |                             |                             | N/A  |
|                                         |                                          |                              |        |                                               |                       |           | 1                           |                             |      |