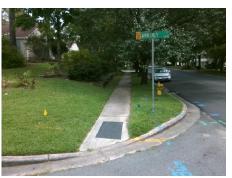

## **Access Compliance Report Public Rights-of-Way** (Curb Ramps)

Intersection ID: 24910 Main Street: ANNERLY\_CT **Cross Street: MACANDREW DR** Location: ADA ID: 3F97C5D74C24 Ramp Type: Directional1 Initial Pass/Fail: Fail **Overall Compliance: No** Severity Score: 33.75

**Codes/Mitigation Info/Possible Solution** 

**ANNERLY CT** Street 1 Name Stop Condition-Street 1 StopSign Street 2 Name N/A Stop Condition-Street 2 N/A Possible Solutions: Remove & Replace Entire Ramp. Surveyor Notes: N/A PROW/ADA: R304.5.1, R304.2.2, R304.5.3

Total Cost: 1600.00

| Field Measurements/Component Compliance |                       |       |      |                             |      |
|-----------------------------------------|-----------------------|-------|------|-----------------------------|------|
| Compliance Description                  |                       | Data  | Comp | liance Description          | Data |
| N/A                                     | Ramp Length (in)      | 69.0  | N/A  | Grade Break?                | N/A  |
| No                                      | Ramp Width (in)       | 41.0  | N/A  | Grade Break Slope (%)       | 0.0  |
| No                                      | Ramp Slope (%)        | 9.8   | N/A  | Grade Break XSlope (%)      | 0.0  |
| No                                      | Ramp XSlope (%)       | 5.2   |      |                             |      |
| N/A                                     | Flare Type LT         | N/A   | N/A  | Flare Type RT               | N/A  |
| N/A                                     | Flare Slope LT (%)    | N/A   | N/A  | Flare Slope RT (%)          | 0.0  |
| N/A                                     | Flare Traversable LT? | N/A   | N/A  | Flare Traversable RT?       | N/A  |
| N/A                                     | Landing Length (in)   | 0.0   | N/A  | DWS Provided?               | N/A  |
| N/A                                     | Landing Width (in)    | 0.0   | N/A  | DWS Contrast?               | N/A  |
| N/A                                     | Landing Slope (%)     | 0.0   | N/A  | DWS Length (in)             | N/A  |
| N/A                                     | Landing X Slope (%)   | 0.0   | N/A  | DWS Full Width?             | N/A  |
| N/A                                     | Landing Curb? (Y/N)   | N/A   | N/A  | DWS Offset LT (in)          | N/A  |
| N/A                                     | Shared Landing?       | N/A   | N/A  | DWS Offset RT (in)          | N/A  |
| N/A                                     | Gutter Ponding?       | 0.0   | N/A  | Gutter Slope (%)            | N/A  |
| N/A                                     | Gutter Lip Ht (in)    | 0.0   | N/A  | Gutter X Slope (%)          | N/A  |
| N/A                                     | Painted X Walk1?      | No    |      | Road Slope (%)              | 2.5  |
|                                         | X Walk 1 Direction    | To NW |      | Road X Slope (%)            | 3.0  |
|                                         | X Walk 1 Width (in)   | N/A   |      | Clear Space?                | N/A  |
|                                         | X Walk 1 Slope (%)    | 2.5   | N/A  | Clear Space to XWalk (in)   | N/A  |
|                                         | X Walk 1 X Slope (%)  | 3.0   | N/A  | Storm Grate/Utility Hazard? | N/A  |
| N/A                                     | Ramp inside XWalk1?   | N/A   |      | Storm Grate/Utility Type    |      |
| N/A                                     | Any Obstructions?     | N/A   |      |                             | N/A  |
|                                         | Obstruction Type      |       | Yes  | Surface Condition? (G/P)    | Good |
|                                         |                       | N/A   | N/A  | Curb Slope (%)              | 0.2  |
|                                         |                       |       |      |                             |      |