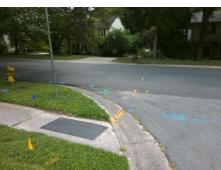

## **Access Compliance Report Public Rights-of-Way** (Curb Ramps)

Intersection ID: 24910 Main Street: ANNERLY\_CT **Cross Street: MACANDREW DR** Location: ADA ID: 3F97C5D74C24 Ramp Type: Directional1 Initial Pass/Fail: Fail **Overall Compliance: No** Severity Score: 33.75

**Codes/Mitigation Info/Possible Solution** 

**ANNERLY CT** Street 1 Name Stop Condition-Street 1 StopSign Street 2 Name N/A Stop Condition-Street 2 N/A Possible Solutions: Remove & Replace Entire Ramp. Surveyor Notes: N/A PROW/ADA: R304.5.1, R304.2.2, R304.5.3

Total Cost: 1600.00

| Field Measurements/Component Compliance |                       |       |      |                             |      |
|-----------------------------------------|-----------------------|-------|------|-----------------------------|------|
| Compliance Description                  |                       | Data  | Comp | liance Description          | Data |
| N/A                                     | Ramp Length (in)      | 69.0  | N/A  | Grade Break?                | N/A  |
| No                                      | Ramp Width (in)       | 41.0  | N/A  | Grade Break Slope (%)       | 0.0  |
| No                                      | Ramp Slope (%)        | 9.8   | N/A  | Grade Break XSlope (%)      | 0.0  |
| No                                      | Ramp XSlope (%)       | 5.2   |      |                             |      |
| N/A                                     | Flare Type LT         | N/A   | N/A  | Flare Type RT               | N/A  |
| N/A                                     | Flare Slope LT (%)    | N/A   | N/A  | Flare Slope RT (%)          | 0.0  |
| N/A                                     | Flare Traversable LT? | N/A   | N/A  | Flare Traversable RT?       | N/A  |
| N/A                                     | Landing Length (in)   | 0.0   | N/A  | DWS Provided?               | N/A  |
| N/A                                     | Landing Width (in)    | 0.0   | N/A  | DWS Contrast?               | N/A  |
| N/A                                     | Landing Slope (%)     | 0.0   | N/A  | DWS Length (in)             | N/A  |
| N/A                                     | Landing X Slope (%)   | 0.0   | N/A  | DWS Full Width?             | N/A  |
| N/A                                     | Landing Curb? (Y/N)   | N/A   | N/A  | DWS Offset LT (in)          | N/A  |
| N/A                                     | Shared Landing?       | N/A   | N/A  | DWS Offset RT (in)          | N/A  |
| N/A                                     | Gutter Ponding?       | 0.0   | N/A  | Gutter Slope (%)            | N/A  |
| N/A                                     | Gutter Lip Ht (in)    | 0.0   | N/A  | Gutter X Slope (%)          | N/A  |
| N/A                                     | Painted X Walk1?      | No    |      | Road Slope (%)              | 2.5  |
|                                         | X Walk 1 Direction    | To NW |      | Road X Slope (%)            | 3.0  |
|                                         | X Walk 1 Width (in)   | N/A   |      | Clear Space?                | N/A  |
|                                         | X Walk 1 Slope (%)    | 2.5   | N/A  | Clear Space to XWalk (in)   | N/A  |
|                                         | X Walk 1 X Slope (%)  | 3.0   | N/A  | Storm Grate/Utility Hazard? | N/A  |
| N/A                                     | Ramp inside XWalk1?   | N/A   |      | Storm Grate/Utility Type    |      |
| N/A                                     | Any Obstructions?     | N/A   |      |                             | N/A  |
|                                         | Obstruction Type      |       | Yes  | Surface Condition? (G/P)    | Good |
|                                         |                       | N/A   | N/A  | Curb Slope (%)              | 0.2  |
|                                         |                       |       |      |                             |      |