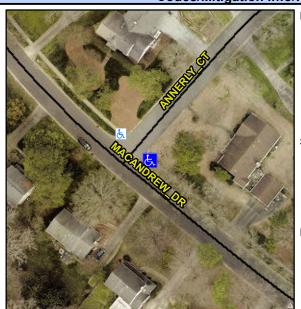

## **Access Compliance Report Public Rights-of-Way** (Curb Ramps)

Intersection ID: 24910 Main Street: ANNERLY\_CT **Cross Street: MACANDREW DR** Location: ADA ID: 3F97C5D74C24 Ramp Type: Directional1 Initial Pass/Fail: Fail **Overall Compliance: No** Severity Score: 33.75