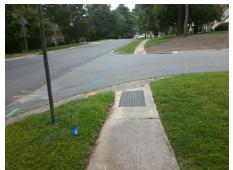

## **Access Compliance Report Public Rights-of-Way** (Curb Ramps)

Intersection ID: 24910 Main Street: ANNERLY\_CT **Cross Street: MACANDREW DR** Location: ADA ID: 3F97C5D74C24 Ramp Type: Directional1 Initial Pass/Fail: Fail **Overall Compliance: No** Severity Score: 33.75

**Codes/Mitigation Info/Possible Solution** 

**ANNERLY CT** Street 1 Name Stop Condition-Street 1 StopSign Street 2 Name N/A Stop Condition-Street 2 N/A Possible Solutions: Remove & Replace Entire Ramp. Surveyor Notes: N/A PROW/ADA: R304.5.1, R304.2.2, R304.5.3

Total Cost: 1600.00

| Field Measurements/Component Compliance |                       |       |      |                             |      |
|-----------------------------------------|-----------------------|-------|------|-----------------------------|------|
| Compliance Description                  |                       | Data  | Comp | liance Description          | Data |
| N/A                                     | Ramp Length (in)      | 69.0  | N/A  | Grade Break?                | N/A  |
| No                                      | Ramp Width (in)       | 41.0  | N/A  | Grade Break Slope (%)       | 0.0  |
| No                                      | Ramp Slope (%)        | 9.8   | N/A  | Grade Break XSlope (%)      | 0.0  |
| No                                      | Ramp XSlope (%)       | 5.2   |      |                             |      |
| N/A                                     | Flare Type LT         | N/A   | N/A  | Flare Type RT               | N/A  |
| N/A                                     | Flare Slope LT (%)    | N/A   | N/A  | Flare Slope RT (%)          | 0.0  |
| N/A                                     | Flare Traversable LT? | N/A   | N/A  | Flare Traversable RT?       | N/A  |
| N/A                                     | Landing Length (in)   | 0.0   | N/A  | DWS Provided?               | N/A  |
| N/A                                     | Landing Width (in)    | 0.0   | N/A  | DWS Contrast?               | N/A  |
| N/A                                     | Landing Slope (%)     | 0.0   | N/A  | DWS Length (in)             | N/A  |
| N/A                                     | Landing X Slope (%)   | 0.0   | N/A  | DWS Full Width?             | N/A  |
| N/A                                     | Landing Curb? (Y/N)   | N/A   | N/A  | DWS Offset LT (in)          | N/A  |
| N/A                                     | Shared Landing?       | N/A   | N/A  | DWS Offset RT (in)          | N/A  |
| N/A                                     | Gutter Ponding?       | 0.0   | N/A  | Gutter Slope (%)            | N/A  |
| N/A                                     | Gutter Lip Ht (in)    | 0.0   | N/A  | Gutter X Slope (%)          | N/A  |
| N/A                                     | Painted X Walk1?      | No    |      | Road Slope (%)              | 2.5  |
|                                         | X Walk 1 Direction    | To NW |      | Road X Slope (%)            | 3.0  |
|                                         | X Walk 1 Width (in)   | N/A   |      | Clear Space?                | N/A  |
|                                         | X Walk 1 Slope (%)    | 2.5   | N/A  | Clear Space to XWalk (in)   | N/A  |
|                                         | X Walk 1 X Slope (%)  | 3.0   | N/A  | Storm Grate/Utility Hazard? | N/A  |
| N/A                                     | Ramp inside XWalk1?   | N/A   |      | Storm Grate/Utility Type    |      |
| N/A                                     | Any Obstructions?     | N/A   |      |                             | N/A  |
|                                         | Obstruction Type      |       | Yes  | Surface Condition? (G/P)    | Good |
|                                         |                       | N/A   | N/A  | Curb Slope (%)              | 0.2  |
|                                         |                       |       |      |                             |      |