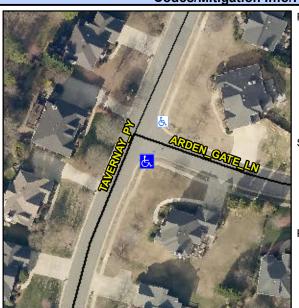

## Access Compliance Report Public Rights-of-Way (Curb Ramps)

Intersection ID: 3551Main Street: ARDEN\_GATE\_LNCross Street: TAVERNAY\_PYLocation:SADA ID: 3F9AA80A95FCRamp Type: PerpInitial Pass/Fail: FailOverall Compliance: NoSeverity Score:1.25

Codes/Mitigation Info/Possible Solution

| Street 1 Name           | ARDEN GATE LN |
|-------------------------|---------------|
| Stop Condition-Street 2 | StopSign      |
| Street 2 Name           | N/A           |
| Stop Condition-Street 1 | N/A           |