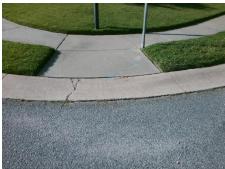

## Access Compliance Report Public Rights-of-Way (Curb Ramps)

Intersection ID: 3551Main Street: ARDEN\_GATE\_LNCross Street: TAVERNAY\_PYLocation:SADA ID: 3F9AA80A95FCRamp Type: PerpInitial Pass/Fail: FailOverall Compliance: NoSeverity Score:1.25

Total Cost:

1850.00

| Field Measurements/Component Compliance |                       |       |      |        |                         |      |  |  |
|-----------------------------------------|-----------------------|-------|------|--------|-------------------------|------|--|--|
| Comp                                    | liance Description    | Data  | Comp | liance | Description             | Data |  |  |
| N/A                                     | Ramp Length (in)      | 48.0  | Yes  | Ramp   | Slope (%)               | 7.2  |  |  |
| Yes                                     | Ramp Width (in)       | 72.0  | No   | Ramp   | XSlope (%)              | 2.9  |  |  |
| N/A                                     | Flare Type LT         | N/A   | N/A  | Flare  | Type RT                 | N/A  |  |  |
| N/A                                     | Flare Slope LT (%)    | N/A   | N/A  | Flare  | Slope RT (%)            | N/A  |  |  |
| N/A                                     | Flare Traversable LT? | N/A   | N/A  | Flare  | Traversable RT?         | N/A  |  |  |
| N/A                                     | Landing Length (in)   | N/A   | N/A  | DWS    | Provided?               | N/A  |  |  |
| N/A                                     | Landing Width (in)    | N/A   | N/A  | DWS    | Contrast?               | N/A  |  |  |
| N/A                                     | Landing Slope (%)     | N/A   | N/A  | DWS    | Length (in)             | N/A  |  |  |
| N/A                                     | Landing X Slope (%)   | N/A   | N/A  | DWS    | Full Width?             | N/A  |  |  |
| N/A                                     | Landing Curb? (Y/N)   | N/A   | N/A  | DWS    | Offset (in)             | N/A  |  |  |
| N/A                                     | Shared Landing?       | N/A   |      |        |                         |      |  |  |
| N/A                                     | Gutter Ponding?       | N/A   | N/A  | Gutte  | r Slope (%)             | N/A  |  |  |
| N/A                                     | Gutter Lip Ht (in)    | N/A   | N/A  | Gutte  | r X Slope (%)           | N/A  |  |  |
| N/A                                     | Painted X Walk1?      | No    | N/A  | Paint  | ed X Walk2?             | N/A  |  |  |
|                                         | X Walk 1 Direction    | To NE |      | X Wa   | lk 2 Direction          | N/A  |  |  |
| N/A                                     | X Walk 1 Width (in)   | N/A   | N/A  | X Wa   | lk 2 Width (in)         | N/A  |  |  |
|                                         | X Walk 1 Slope (%)    | 2.5   |      | X Wa   | lk 2 Slope (%)          | N/A  |  |  |
|                                         | X Walk 1 X Slope (%)  | 0.8   |      | X Wa   | lk 2 X Slope (%)        | N/A  |  |  |
| N/A                                     | Ramp inside XWalk1?   | N/A   | N/A  | Ramp   | inside XWalk2?          | N/A  |  |  |
|                                         | Road Slope (%)        | N/A   | N/A  | Clear  | Space?                  | N/A  |  |  |
|                                         | Road X Slope (%)      | N/A   | N/A  | Clear  | Space to XWalk (in)     | N/A  |  |  |
| N/A                                     | Any Obstructions?     | N/A   | N/A  | Storm  | n Grate/Utility Hazard? | N/A  |  |  |
|                                         | Obstruction Type      |       |      | Storm  | n Grate/Utility Type    |      |  |  |
|                                         |                       | N/A   |      |        |                         | N/A  |  |  |
|                                         |                       |       | Yes  | Surfa  | ce Condition? (G/P)     | Good |  |  |