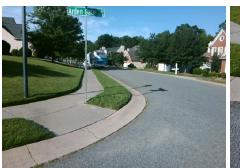

## Access Compliance Report Public Rights-of-Way (Curb Ramps)

Intersection ID: 3551Main Street: ARDEN\_GATE\_LNCross Street: TAVERNAY\_PYLocation:SADA ID: 3F9AA80A95FCRamp Type: PerpInitial Pass/Fail: FailOverall Compliance: NoSeverity Score:1.25

Total Cost:

1850.00

| Field Measurements/Component Compliance |                       |       |      |        |                         |      |  |  |
|-----------------------------------------|-----------------------|-------|------|--------|-------------------------|------|--|--|
| Comp                                    | liance Description    | Data  | Comp | liance | Description             | Data |  |  |
| N/A                                     | Ramp Length (in)      | 48.0  | Yes  | Ramp   | Slope (%)               | 7.2  |  |  |
| Yes                                     | Ramp Width (in)       | 72.0  | No   | Ramp   | XSlope (%)              | 2.9  |  |  |
| N/A                                     | Flare Type LT         | N/A   | N/A  | Flare  | Type RT                 | N/A  |  |  |
| N/A                                     | Flare Slope LT (%)    | N/A   | N/A  | Flare  | Slope RT (%)            | N/A  |  |  |
| N/A                                     | Flare Traversable LT? | N/A   | N/A  | Flare  | Traversable RT?         | N/A  |  |  |
| N/A                                     | Landing Length (in)   | N/A   | N/A  | DWS    | Provided?               | N/A  |  |  |
| N/A                                     | Landing Width (in)    | N/A   | N/A  | DWS    | Contrast?               | N/A  |  |  |
| N/A                                     | Landing Slope (%)     | N/A   | N/A  | DWS    | Length (in)             | N/A  |  |  |
| N/A                                     | Landing X Slope (%)   | N/A   | N/A  | DWS    | Full Width?             | N/A  |  |  |
| N/A                                     | Landing Curb? (Y/N)   | N/A   | N/A  | DWS    | Offset (in)             | N/A  |  |  |
| N/A                                     | Shared Landing?       | N/A   |      |        |                         |      |  |  |
| N/A                                     | Gutter Ponding?       | N/A   | N/A  | Gutte  | r Slope (%)             | N/A  |  |  |
| N/A                                     | Gutter Lip Ht (in)    | N/A   | N/A  | Gutte  | r X Slope (%)           | N/A  |  |  |
| N/A                                     | Painted X Walk1?      | No    | N/A  | Paint  | ed X Walk2?             | N/A  |  |  |
|                                         | X Walk 1 Direction    | To NE |      | X Wa   | lk 2 Direction          | N/A  |  |  |
| N/A                                     | X Walk 1 Width (in)   | N/A   | N/A  | X Wa   | lk 2 Width (in)         | N/A  |  |  |
|                                         | X Walk 1 Slope (%)    | 2.5   |      | X Wa   | lk 2 Slope (%)          | N/A  |  |  |
|                                         | X Walk 1 X Slope (%)  | 0.8   |      | X Wa   | lk 2 X Slope (%)        | N/A  |  |  |
| N/A                                     | Ramp inside XWalk1?   | N/A   | N/A  | Ramp   | inside XWalk2?          | N/A  |  |  |
|                                         | Road Slope (%)        | N/A   | N/A  | Clear  | Space?                  | N/A  |  |  |
|                                         | Road X Slope (%)      | N/A   | N/A  | Clear  | Space to XWalk (in)     | N/A  |  |  |
| N/A                                     | Any Obstructions?     | N/A   | N/A  | Storm  | n Grate/Utility Hazard? | N/A  |  |  |
|                                         | Obstruction Type      |       |      | Storm  | n Grate/Utility Type    |      |  |  |
|                                         |                       | N/A   |      |        |                         | N/A  |  |  |
|                                         |                       |       | Yes  | Surfa  | ce Condition? (G/P)     | Good |  |  |