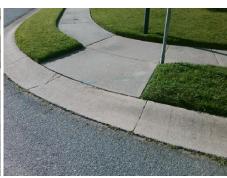

## Access Compliance Report Public Rights-of-Way (Curb Ramps)

Intersection ID: 3551Main Street: ARDEN\_GATE\_LNCross Street: TAVERNAY\_PYLocation:SADA ID: 3F9AA80A95FCRamp Type: PerpInitial Pass/Fail: FailOverall Compliance: NoSeverity Score:1.25

Total Cost:

1850.00

| Field Measurements/Component Compliance |                       |       |      |        |                         |      |  |  |
|-----------------------------------------|-----------------------|-------|------|--------|-------------------------|------|--|--|
| Comp                                    | liance Description    | Data  | Comp | liance | Description             | Data |  |  |
| N/A                                     | Ramp Length (in)      | 48.0  | Yes  | Ramp   | Slope (%)               | 7.2  |  |  |
| Yes                                     | Ramp Width (in)       | 72.0  | No   | Ramp   | XSlope (%)              | 2.9  |  |  |
| N/A                                     | Flare Type LT         | N/A   | N/A  | Flare  | Type RT                 | N/A  |  |  |
| N/A                                     | Flare Slope LT (%)    | N/A   | N/A  | Flare  | Slope RT (%)            | N/A  |  |  |
| N/A                                     | Flare Traversable LT? | N/A   | N/A  | Flare  | Traversable RT?         | N/A  |  |  |
| N/A                                     | Landing Length (in)   | N/A   | N/A  | DWS    | Provided?               | N/A  |  |  |
| N/A                                     | Landing Width (in)    | N/A   | N/A  | DWS    | Contrast?               | N/A  |  |  |
| N/A                                     | Landing Slope (%)     | N/A   | N/A  | DWS    | Length (in)             | N/A  |  |  |
| N/A                                     | Landing X Slope (%)   | N/A   | N/A  | DWS    | Full Width?             | N/A  |  |  |
| N/A                                     | Landing Curb? (Y/N)   | N/A   | N/A  | DWS    | Offset (in)             | N/A  |  |  |
| N/A                                     | Shared Landing?       | N/A   |      |        |                         |      |  |  |
| N/A                                     | Gutter Ponding?       | N/A   | N/A  | Gutte  | r Slope (%)             | N/A  |  |  |
| N/A                                     | Gutter Lip Ht (in)    | N/A   | N/A  | Gutte  | r X Slope (%)           | N/A  |  |  |
| N/A                                     | Painted X Walk1?      | No    | N/A  | Paint  | ed X Walk2?             | N/A  |  |  |
|                                         | X Walk 1 Direction    | To NE |      | X Wa   | lk 2 Direction          | N/A  |  |  |
| N/A                                     | X Walk 1 Width (in)   | N/A   | N/A  | X Wa   | lk 2 Width (in)         | N/A  |  |  |
|                                         | X Walk 1 Slope (%)    | 2.5   |      | X Wa   | lk 2 Slope (%)          | N/A  |  |  |
|                                         | X Walk 1 X Slope (%)  | 0.8   |      | X Wa   | lk 2 X Slope (%)        | N/A  |  |  |
| N/A                                     | Ramp inside XWalk1?   | N/A   | N/A  | Ramp   | inside XWalk2?          | N/A  |  |  |
|                                         | Road Slope (%)        | N/A   | N/A  | Clear  | Space?                  | N/A  |  |  |
|                                         | Road X Slope (%)      | N/A   | N/A  | Clear  | Space to XWalk (in)     | N/A  |  |  |
| N/A                                     | Any Obstructions?     | N/A   | N/A  | Storm  | n Grate/Utility Hazard? | N/A  |  |  |
|                                         | Obstruction Type      |       |      | Storm  | n Grate/Utility Type    |      |  |  |
|                                         |                       | N/A   |      |        |                         | N/A  |  |  |
|                                         |                       |       | Yes  | Surfa  | ce Condition? (G/P)     | Good |  |  |