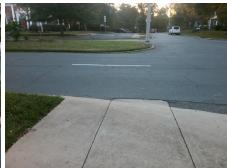

Main Street: BELLE TERRE AV **Cross Street: THE PLAZA** Location: Intersection ID: 12268 NW Initial Pass/Fail: Fail **Overall Compliance: No** ADA ID: 3FA44364849C Ramp Type: Directional1 **Severity Score:** 8.75