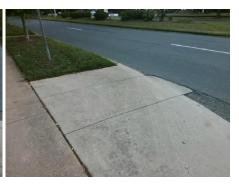

Main Street: BELLE TERRE AV **Cross Street: THE PLAZA** Location: Intersection ID: 12268 NW Initial Pass/Fail: Fail **Overall Compliance: No** ADA ID: 3FA44364849C Ramp Type: Directional1 **Severity Score:** 8.75