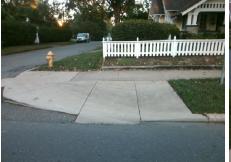

Main Street: BELLE TERRE AV **Cross Street: THE PLAZA** Location: Intersection ID: 12268 NW Initial Pass/Fail: Fail **Overall Compliance: No** ADA ID: 3FA44364849C Ramp Type: Directional1 **Severity Score:** 8.75