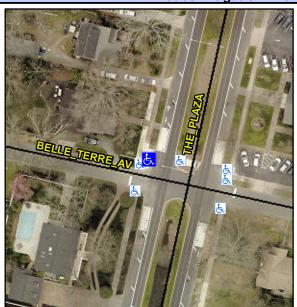

Main Street: BELLE TERRE AV **Cross Street: THE PLAZA** Location: Intersection ID: 12268 NW Initial Pass/Fail: Fail **Overall Compliance: No** ADA ID: 3FA44364849C Ramp Type: Directional1 **Severity Score:** 8.75

Surface Condition? (G/P)

Storm Grate/Utility Hazard?

Gutter X Slope (%)

Flare Traversable RT?

Grade Break Slope (%)

Grade Break XSlope (%)

THE PLAZA Street 1 Name Stop Condition-Street 1 None Street 2 Name N/A Stop Condition-Street 2 N/A