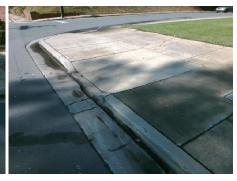

N/A 1850.00

Initial Pass/Fail: Fail

Compliance Description Data Compliance Description Data No Ramp Slope (%) N/A Ramp Length (in) 103.0 Ramp XSlope (%) Yes Ramp Width (in) 58.0 Yes N/A Flare Type LT N/A Flare Type RT N/A N/A Flare Slope RT (%) Flare Slope LT (%) Flare Traversable LT? N/A N/A Flare Traversable RT? N/A N/A **DWS Provided?** Landing Length (in) Landing Width (in) N/A N/A **DWS Contrast?** N/A N/A Landing Slope (%) DWS Length (in) Landing X Slope (%) N/A N/A DWS Full Width? Landing Curb? (Y/N) N/A N/A DWS Offset (in) N/A Shared Landing? **Gutter Ponding?** N/A N/A Gutter Slope (%) Gutter Lip Ht (in) N/A N/A Gutter X Slope (%) Painted X Walk1? No N/A Painted X Walk2? X Walk 1 Direction To SE X Walk 2 Direction N/A X Walk 1 Width (in) X Walk 2 Width (in) X Walk 1 Slope (%) 3.0 X Walk 2 Slope (%) X Walk 1 X Slope (%) 0.1 X Walk 2 X Slope (%) N/A N/A Ramp inside XWalk2? Ramp inside XWalk1? Road Slope (%) N/A N/A Clear Space? N/A Road X Slope (%) N/A Clear Space to XWalk (in) N/A Any Obstructions? N/A Storm Grate/Utility Hazard? **Obstruction Type** Storm Grate/Utility Type N/A N/A Yes Surface Condition? (G/P) Good