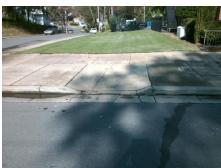

N/A 1850.00

Initial Pass/Fail: Fail

Compliance Description Data Compliance Description Data No Ramp Slope (%) N/A Ramp Length (in) 103.0 Ramp XSlope (%) Yes Ramp Width (in) 58.0 Yes N/A Flare Type LT N/A Flare Type RT N/A N/A Flare Slope RT (%) Flare Slope LT (%) Flare Traversable LT? N/A N/A Flare Traversable RT? N/A N/A **DWS Provided?** Landing Length (in) Landing Width (in) N/A N/A **DWS Contrast?** N/A N/A Landing Slope (%) DWS Length (in) Landing X Slope (%) N/A N/A DWS Full Width? Landing Curb? (Y/N) N/A N/A DWS Offset (in) N/A Shared Landing? **Gutter Ponding?** N/A N/A Gutter Slope (%) Gutter Lip Ht (in) N/A N/A Gutter X Slope (%) Painted X Walk1? No N/A Painted X Walk2? X Walk 1 Direction To SE X Walk 2 Direction N/A X Walk 1 Width (in) X Walk 2 Width (in) X Walk 1 Slope (%) 3.0 X Walk 2 Slope (%) X Walk 1 X Slope (%) 0.1 X Walk 2 X Slope (%) N/A N/A Ramp inside XWalk2? Ramp inside XWalk1? Road Slope (%) N/A N/A Clear Space? N/A Road X Slope (%) N/A Clear Space to XWalk (in) N/A Any Obstructions? N/A Storm Grate/Utility Hazard? **Obstruction Type** Storm Grate/Utility Type N/A N/A Yes Surface Condition? (G/P) Good