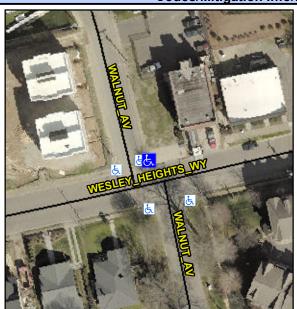

## **Access Compliance Report Public Rights-of-Way** (Curb Ramps)

8.5

0.4

N/A

Intersection ID: 11081 Main Street: WALNUT AV **Cross Street: WESLEY HEIGHTS WY** Location: Ν **Overall Compliance: No Severity Score:** 12.5

## Field Measurements/Component Compliance

**WESLEY HEIGHTS WY** Street 1 Name Stop Condition-Street 2 None N/A Street 2 Name Stop Condition-Street 1 N/A Possible Solutions: Remove & Replace Entire Ramp. Surveyor Notes: N/A PROW/ADA: R304.2.2