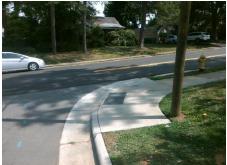

## **Access Compliance Report Public Rights-of-Way** (Curb Ramps)

Intersection ID: 15657 Main Street: CUMBERLAND AV **Cross Street: LYNWAY DR** Location: ADA ID: 3FB21E578F84 Ramp Type: PerpDiag Initial Pass/Fail: Fail **Overall Compliance: No** Severity Score: 13.75

Total Cost: 3200.00

| Field Measurements/Component Compliance |                       |       |      |                             |       |
|-----------------------------------------|-----------------------|-------|------|-----------------------------|-------|
| Compliance Description                  |                       | Data  | Comp | liance Description          | Data  |
| N/A                                     | Ramp Length (in)      | 68.0  | No   | Ramp Slope (%)              | 11.7  |
| Yes                                     | Ramp Width (in)       | 48.0  | No   | Ramp XSlope (%)             | 4.0   |
| N/A                                     | Flare Type LT         | N/A   | N/A  | Flare Type RT               | N/A   |
| N/A                                     | Flare Slope LT (%)    | N/A   | N/A  | Flare Slope RT (%)          | N/A   |
| N/A                                     | Flare Traversable LT? | N/A   | N/A  | Flare Traversable RT?       | N/A   |
| N/A                                     | Landing Length (in)   | N/A   | N/A  | DWS Provided?               | N/A   |
| N/A                                     | Landing Width (in)    | N/A   | N/A  | DWS Contrast?               | N/A   |
| N/A                                     | Landing Slope (%)     | N/A   | N/A  | DWS Length (in)             | N/A   |
| N/A                                     | Landing X Slope (%)   | N/A   | N/A  | DWS Full Width?             | N/A   |
| N/A                                     | Landing Curb? (Y/N)   | N/A   | N/A  | DWS Offset (in)             | N/A   |
| N/A                                     | Shared Landing?       | N/A   |      |                             |       |
| N/A                                     | Gutter Ponding?       | N/A   | N/A  | Gutter Slope (%)            | N/A   |
| N/A                                     | Gutter Lip Ht (in)    | N/A   | N/A  | Gutter X Slope (%)          | N/A   |
| N/A                                     | Painted X Walk1?      | No    | N/A  | Painted X Walk2?            | No    |
|                                         | X Walk 1 Direction    | To SE |      | X Walk 2 Direction          | To NE |
| N/A                                     | X Walk 1 Width (in)   | N/A   | N/A  | X Walk 2 Width (in)         | N/A   |
|                                         | X Walk 1 Slope (%)    | 2.7   |      | X Walk 2 Slope (%)          | 1.9   |
|                                         | X Walk 1 X Slope (%)  | 4.3   |      | X Walk 2 X Slope (%)        | 2.4   |
| N/A                                     | Ramp inside XWalk1?   | N/A   | N/A  | Ramp inside XWalk2?         | N/A   |
|                                         | Road Slope (%)        | 3.3   | N/A  | Clear Space?                | N/A   |
|                                         | Road X Slope (%)      | 1.1   | N/A  | Clear Space to XWalk (in)   | N/A   |
| N/A                                     | Any Obstructions?     | N/A   | N/A  | Storm Grate/Utility Hazard? | N/A   |
|                                         | Obstruction Type      |       |      | Storm Grate/Utility Type    |       |
|                                         |                       | N/A   |      |                             | N/A   |
|                                         |                       |       | Yes  | Surface Condition? (G/P)    | Good  |
|                                         |                       |       |      |                             |       |