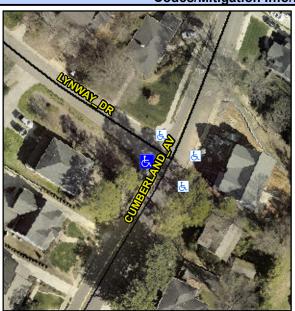

## **Access Compliance Report Public Rights-of-Way** (Curb Ramps)

Intersection ID: 15657 Main Street: CUMBERLAND AV **Cross Street: LYNWAY DR** Location: ADA ID: 3FB21E578F84 Ramp Type: PerpDiag Initial Pass/Fail: Fail **Overall Compliance: No** Severity Score: 13.75

**Codes/Mitigation Info/Possible Solution** 

Street 1 Name Stop Condition-Street 2 Street 2 Name Stop Condition-Street 1 **CUMBERLAND AV** None LYNWAY DR StopSign

Possible Solutions: Remove & Replace Curb Ramp With Two New Directional Ramps or Equivalent. Surveyor Notes: N/A PROW/ADA: Not Found, R304.2.2, R304.5.3