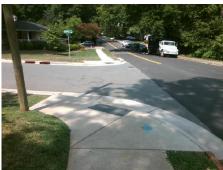

## **Access Compliance Report Public Rights-of-Way** (Curb Ramps)

Intersection ID: 15657 Main Street: CUMBERLAND AV **Cross Street: LYNWAY DR** Location: ADA ID: 3FB21E578F84 Ramp Type: PerpDiag Initial Pass/Fail: Fail **Overall Compliance: No** Severity Score: 13.75

Total Cost: 3200.00

| Field Measurements/Component Compliance |                       |       |      |                             |       |
|-----------------------------------------|-----------------------|-------|------|-----------------------------|-------|
| Compliance Description                  |                       | Data  | Comp | liance Description          | Data  |
| N/A                                     | Ramp Length (in)      | 68.0  | No   | Ramp Slope (%)              | 11.7  |
| Yes                                     | Ramp Width (in)       | 48.0  | No   | Ramp XSlope (%)             | 4.0   |
| N/A                                     | Flare Type LT         | N/A   | N/A  | Flare Type RT               | N/A   |
| N/A                                     | Flare Slope LT (%)    | N/A   | N/A  | Flare Slope RT (%)          | N/A   |
| N/A                                     | Flare Traversable LT? | N/A   | N/A  | Flare Traversable RT?       | N/A   |
| N/A                                     | Landing Length (in)   | N/A   | N/A  | DWS Provided?               | N/A   |
| N/A                                     | Landing Width (in)    | N/A   | N/A  | DWS Contrast?               | N/A   |
| N/A                                     | Landing Slope (%)     | N/A   | N/A  | DWS Length (in)             | N/A   |
| N/A                                     | Landing X Slope (%)   | N/A   | N/A  | DWS Full Width?             | N/A   |
| N/A                                     | Landing Curb? (Y/N)   | N/A   | N/A  | DWS Offset (in)             | N/A   |
| N/A                                     | Shared Landing?       | N/A   |      |                             |       |
| N/A                                     | Gutter Ponding?       | N/A   | N/A  | Gutter Slope (%)            | N/A   |
| N/A                                     | Gutter Lip Ht (in)    | N/A   | N/A  | Gutter X Slope (%)          | N/A   |
| N/A                                     | Painted X Walk1?      | No    | N/A  | Painted X Walk2?            | No    |
|                                         | X Walk 1 Direction    | To SE |      | X Walk 2 Direction          | To NE |
| N/A                                     | X Walk 1 Width (in)   | N/A   | N/A  | X Walk 2 Width (in)         | N/A   |
|                                         | X Walk 1 Slope (%)    | 2.7   |      | X Walk 2 Slope (%)          | 1.9   |
|                                         | X Walk 1 X Slope (%)  | 4.3   |      | X Walk 2 X Slope (%)        | 2.4   |
| N/A                                     | Ramp inside XWalk1?   | N/A   | N/A  | Ramp inside XWalk2?         | N/A   |
|                                         | Road Slope (%)        | 3.3   | N/A  | Clear Space?                | N/A   |
|                                         | Road X Slope (%)      | 1.1   | N/A  | Clear Space to XWalk (in)   | N/A   |
| N/A                                     | Any Obstructions?     | N/A   | N/A  | Storm Grate/Utility Hazard? | N/A   |
|                                         | Obstruction Type      |       |      | Storm Grate/Utility Type    |       |
|                                         |                       | N/A   |      |                             | N/A   |
|                                         |                       |       | Yes  | Surface Condition? (G/P)    | Good  |
|                                         |                       |       |      |                             |       |