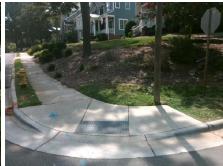

## **Access Compliance Report Public Rights-of-Way** (Curb Ramps)

Intersection ID: 15657 Main Street: CUMBERLAND AV **Cross Street: LYNWAY DR** Location: ADA ID: 3FB21E578F84 Ramp Type: PerpDiag Initial Pass/Fail: Fail **Overall Compliance: No** Severity Score: 13.75

Total Cost: 3200.00

| Field Measurements/Component Compliance |                       |       |      |                             |       |
|-----------------------------------------|-----------------------|-------|------|-----------------------------|-------|
| Compliance Description                  |                       | Data  | Comp | liance Description          | Data  |
| N/A                                     | Ramp Length (in)      | 68.0  | No   | Ramp Slope (%)              | 11.7  |
| Yes                                     | Ramp Width (in)       | 48.0  | No   | Ramp XSlope (%)             | 4.0   |
| N/A                                     | Flare Type LT         | N/A   | N/A  | Flare Type RT               | N/A   |
| N/A                                     | Flare Slope LT (%)    | N/A   | N/A  | Flare Slope RT (%)          | N/A   |
| N/A                                     | Flare Traversable LT? | N/A   | N/A  | Flare Traversable RT?       | N/A   |
| N/A                                     | Landing Length (in)   | N/A   | N/A  | DWS Provided?               | N/A   |
| N/A                                     | Landing Width (in)    | N/A   | N/A  | DWS Contrast?               | N/A   |
| N/A                                     | Landing Slope (%)     | N/A   | N/A  | DWS Length (in)             | N/A   |
| N/A                                     | Landing X Slope (%)   | N/A   | N/A  | DWS Full Width?             | N/A   |
| N/A                                     | Landing Curb? (Y/N)   | N/A   | N/A  | DWS Offset (in)             | N/A   |
| N/A                                     | Shared Landing?       | N/A   |      |                             |       |
| N/A                                     | Gutter Ponding?       | N/A   | N/A  | Gutter Slope (%)            | N/A   |
| N/A                                     | Gutter Lip Ht (in)    | N/A   | N/A  | Gutter X Slope (%)          | N/A   |
| N/A                                     | Painted X Walk1?      | No    | N/A  | Painted X Walk2?            | No    |
|                                         | X Walk 1 Direction    | To SE |      | X Walk 2 Direction          | To NE |
| N/A                                     | X Walk 1 Width (in)   | N/A   | N/A  | X Walk 2 Width (in)         | N/A   |
|                                         | X Walk 1 Slope (%)    | 2.7   |      | X Walk 2 Slope (%)          | 1.9   |
|                                         | X Walk 1 X Slope (%)  | 4.3   |      | X Walk 2 X Slope (%)        | 2.4   |
| N/A                                     | Ramp inside XWalk1?   | N/A   | N/A  | Ramp inside XWalk2?         | N/A   |
|                                         | Road Slope (%)        | 3.3   | N/A  | Clear Space?                | N/A   |
|                                         | Road X Slope (%)      | 1.1   | N/A  | Clear Space to XWalk (in)   | N/A   |
| N/A                                     | Any Obstructions?     | N/A   | N/A  | Storm Grate/Utility Hazard? | N/A   |
|                                         | Obstruction Type      |       |      | Storm Grate/Utility Type    |       |
|                                         |                       | N/A   |      |                             | N/A   |
|                                         |                       |       | Yes  | Surface Condition? (G/P)    | Good  |
|                                         |                       |       |      |                             |       |