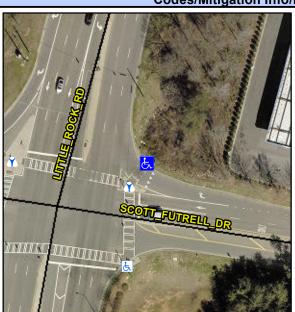

## Access Compliance Report Public Rights-of-Way (Curb Ramps)

Intersection ID: 10936Main Street:LITTLE\_ROCK\_RDCross Street:SCOTT\_FUTRELL\_DRLocation:NEADA ID: 3FB29F449338Ramp Type:ParaInitial Pass/Fail:FailOverall Compliance:NoSeverity Score:25