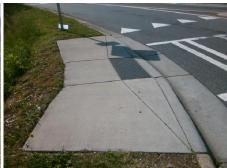

## Field Measurements/Component Compliance

Street 1 Name
LITTLE ROCK RD
Stop Condition-Street 1
Street 2 Name
N/A
Stop Condition-Street 2
N/A

Possible Solutions:

Remove & Replace Entire Ramp.

Surveyor Notes:

NO SWs, RT RP < 5%

PROW/ADA:

R304.3.2

Total Cost: \$ 1600.00

| Field Measurements/Component Compliance |                      |       |                        |                             |      |
|-----------------------------------------|----------------------|-------|------------------------|-----------------------------|------|
| Compliance Description                  |                      | Data  | Compliance Description |                             | Data |
| N/A                                     | Ramp Length LT (in)  | 58.5  | N/A                    | Ramp Length RT (in)         | 72.0 |
| Yes                                     | Ramp Width LT (in)   | 67.5  | Yes                    | Ramp Width RT (in)          | 67.0 |
| No                                      | Ramp Slope LT (%)    | 12.1  | Yes                    | Ramp Slope RT (%)           | 1.2  |
| Yes                                     | Ramp XSlope LT (%)   | 1.3   | Yes                    | Ramp XSlope RT (%)          | 0.5  |
| N/A                                     | Landing Length (in)  | N/A   | N/A                    | DWS Provided?               | N/A  |
| N/A                                     | Landing Width (in)   | N/A   | N/A                    | DWS Contrast?               | N/A  |
| N/A                                     | Landing Slope (%)    | N/A   | N/A                    | DWS Length (in)             | N/A  |
| N/A                                     | Landing X Slope (%)  | N/A   | N/A                    | DWS Full Width?             | N/A  |
| N/A                                     | Landing Curb? (Y/N)  | N/A   | N/A                    | DWS Offset (in)             | N/A  |
| N/A                                     | Shared Landing?      | N/A   |                        |                             |      |
| N/A                                     | Gutter Ponding?      | N/A   | N/A                    | Gutter Slope (%)            | N/A  |
| N/A                                     | Gutter Lip Ht (in)   | N/A   | N/A                    | Gutter X Slope (%)          | N/A  |
| N/A                                     | Painted X Walk1?     | Yes   | N/A                    | Painted X Walk2?            | N/A  |
|                                         | X Walk 1 Direction   | To SW |                        | X Walk 2 Direction          | N/A  |
| N/A                                     | X Walk 1 Width (in)  | 113.0 | N/A                    | X Walk 2 Width (in)         | N/A  |
|                                         | X Walk 1 Slope (%)   | 1.8   |                        | X Walk 2 Slope (%)          | N/A  |
|                                         | X Walk 1 X Slope (%) | 3.2   |                        | X Walk 2 X Slope (%)        | N/A  |
| N/A                                     | Ramp inside XWalk1?  | Yes   | N/A                    | Ramp inside XWalk2?         | N/A  |
|                                         | Road Slope (%)       | N/A   | N/A                    | Clear Space?                | N/A  |
|                                         | Road X Slope (%)     | N/A   | N/A                    | Clear Space to XWalk (in)   | N/A  |
| N/A                                     | Any Obstructions?    | N/A   | N/A                    | Storm Grate/Utility Hazard? | N/A  |
|                                         | Obstruction Type     |       |                        | Storm Grate/Utility Type    |      |
|                                         |                      | N/A   |                        |                             | N/A  |
|                                         |                      |       | Yes                    | Surface Condition? (G/P)    | Good |
|                                         |                      |       | N/A                    | Curb Slope (%)              | 16.0 |
|                                         |                      |       |                        |                             |      |