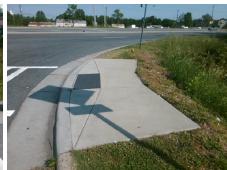

## Field Measurements/Component Compliance

Street 1 Name
LITTLE ROCK RD
Stop Condition-Street 1
Street 2 Name
N/A
Stop Condition-Street 2
N/A

Possible Solutions:

Remove & Replace Entire Ramp.

Surveyor Notes:

NO SWs, RT RP < 5%

PROW/ADA:

R304.3.2

Total Cost: \$ 1600.00

| Field Measurements/Component Compliance |                      |       |                        |                             |      |
|-----------------------------------------|----------------------|-------|------------------------|-----------------------------|------|
| Compliance Description                  |                      | Data  | Compliance Description |                             | Data |
| N/A                                     | Ramp Length LT (in)  | 58.5  | N/A                    | Ramp Length RT (in)         | 72.0 |
| Yes                                     | Ramp Width LT (in)   | 67.5  | Yes                    | Ramp Width RT (in)          | 67.0 |
| No                                      | Ramp Slope LT (%)    | 12.1  | Yes                    | Ramp Slope RT (%)           | 1.2  |
| Yes                                     | Ramp XSlope LT (%)   | 1.3   | Yes                    | Ramp XSlope RT (%)          | 0.5  |
| N/A                                     | Landing Length (in)  | N/A   | N/A                    | DWS Provided?               | N/A  |
| N/A                                     | Landing Width (in)   | N/A   | N/A                    | DWS Contrast?               | N/A  |
| N/A                                     | Landing Slope (%)    | N/A   | N/A                    | DWS Length (in)             | N/A  |
| N/A                                     | Landing X Slope (%)  | N/A   | N/A                    | DWS Full Width?             | N/A  |
| N/A                                     | Landing Curb? (Y/N)  | N/A   | N/A                    | DWS Offset (in)             | N/A  |
| N/A                                     | Shared Landing?      | N/A   |                        |                             |      |
| N/A                                     | Gutter Ponding?      | N/A   | N/A                    | Gutter Slope (%)            | N/A  |
| N/A                                     | Gutter Lip Ht (in)   | N/A   | N/A                    | Gutter X Slope (%)          | N/A  |
| N/A                                     | Painted X Walk1?     | Yes   | N/A                    | Painted X Walk2?            | N/A  |
|                                         | X Walk 1 Direction   | To SW |                        | X Walk 2 Direction          | N/A  |
| N/A                                     | X Walk 1 Width (in)  | 113.0 | N/A                    | X Walk 2 Width (in)         | N/A  |
|                                         | X Walk 1 Slope (%)   | 1.8   |                        | X Walk 2 Slope (%)          | N/A  |
|                                         | X Walk 1 X Slope (%) | 3.2   |                        | X Walk 2 X Slope (%)        | N/A  |
| N/A                                     | Ramp inside XWalk1?  | Yes   | N/A                    | Ramp inside XWalk2?         | N/A  |
|                                         | Road Slope (%)       | N/A   | N/A                    | Clear Space?                | N/A  |
|                                         | Road X Slope (%)     | N/A   | N/A                    | Clear Space to XWalk (in)   | N/A  |
| N/A                                     | Any Obstructions?    | N/A   | N/A                    | Storm Grate/Utility Hazard? | N/A  |
|                                         | Obstruction Type     |       |                        | Storm Grate/Utility Type    |      |
|                                         |                      | N/A   |                        |                             | N/A  |
|                                         |                      |       | Yes                    | Surface Condition? (G/P)    | Good |
|                                         |                      |       | N/A                    | Curb Slope (%)              | 16.0 |
|                                         |                      |       |                        |                             |      |