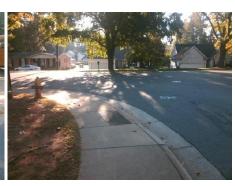

## Field Measurements/Component Compliance

Street 1 Name
Stop Condition-Street 2
Street 2 Name
Stop Condition-Street 1

FLORENCE AV StopSign RAMA RD None Possible Solutions:

Remove & Replace Curb Ramp With Two New Directional Ramps or Equivalent.

Surveyor Notes:

N/A

PROW/ADA:

Not Found, R304.2.2, R304.5.3

ione

Compliance Description Data Compliance Description Data No N/A Ramp Length (in) 61.0 Ramp Slope (%) 8.7 No Ramp XSlope (%) Yes Ramp Width (in) 48.0 3.2 N/A N/A Flare Type LT N/A Flare Type RT N/A N/A N/A Flare Slope RT (%) N/A Flare Slope LT (%) N/A N/A Flare Traversable LT? N/A N/A Flare Traversable RT? N/A N/A N/A N/A **DWS Provided?** N/A Landing Length (in) N/A Landing Width (in) N/A N/A **DWS Contrast?** N/A N/A N/A Landing Slope (%) N/A DWS Length (in) N/A N/A Landing X Slope (%) N/A N/A DWS Full Width? N/A N/A Landing Curb? (Y/N) N/A N/A DWS Offset (in) N/A N/A N/A Shared Landing? N/A Gutter Ponding? N/A N/A Gutter Slope (%) N/A N/A Gutter Lip Ht (in) N/A N/A Gutter X Slope (%) N/A N/A Painted X Walk1? No N/A Painted X Walk2? No X Walk 1 Direction To SW X Walk 2 Direction To SE N/A N/A X Walk 1 Width (in) X Walk 2 Width (in) N/A X Walk 1 Slope (%) 2.8 X Walk 2 Slope (%) 2.9 X Walk 1 X Slope (%) 3.0 X Walk 2 X Slope (%) 3.5 N/A N/A N/A Ramp inside XWalk2? N/A Ramp inside XWalk1? Road Slope (%) 2.8 N/A Clear Space? N/A N/A Road X Slope (%) 1.8 Clear Space to XWalk (in) N/A N/A N/A N/A Any Obstructions? Storm Grate/Utility Hazard? N/A **Obstruction Type** Storm Grate/Utility Type