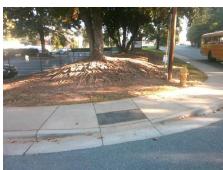

## Field Measurements/Component Compliance

Street 1 Name
Stop Condition-Street 2
Street 2 Name
Stop Condition-Street 1

FLORENCE AV StopSign RAMA RD None Possible Solutions:

Remove & Replace Curb Ramp With Two New Directional Ramps or Equivalent.

Surveyor Notes:

N/A

PROW/ADA:

Not Found, R304.2.2, R304.5.3

ione

Compliance Description Data Compliance Description Data No N/A Ramp Length (in) 61.0 Ramp Slope (%) 8.7 No Ramp XSlope (%) Yes Ramp Width (in) 48.0 3.2 N/A N/A Flare Type LT N/A Flare Type RT N/A N/A N/A Flare Slope RT (%) N/A Flare Slope LT (%) N/A N/A Flare Traversable LT? N/A N/A Flare Traversable RT? N/A N/A N/A N/A **DWS Provided?** N/A Landing Length (in) N/A Landing Width (in) N/A N/A **DWS Contrast?** N/A N/A N/A Landing Slope (%) N/A DWS Length (in) N/A N/A Landing X Slope (%) N/A N/A DWS Full Width? N/A N/A Landing Curb? (Y/N) N/A N/A DWS Offset (in) N/A N/A N/A Shared Landing? N/A Gutter Ponding? N/A N/A Gutter Slope (%) N/A N/A Gutter Lip Ht (in) N/A N/A Gutter X Slope (%) N/A N/A Painted X Walk1? No N/A Painted X Walk2? No X Walk 1 Direction To SW X Walk 2 Direction To SE N/A N/A X Walk 1 Width (in) X Walk 2 Width (in) N/A X Walk 1 Slope (%) 2.8 X Walk 2 Slope (%) 2.9 X Walk 1 X Slope (%) 3.0 X Walk 2 X Slope (%) 3.5 N/A N/A N/A Ramp inside XWalk2? N/A Ramp inside XWalk1? Road Slope (%) 2.8 N/A Clear Space? N/A N/A Road X Slope (%) 1.8 Clear Space to XWalk (in) N/A N/A N/A N/A Any Obstructions? Storm Grate/Utility Hazard? N/A **Obstruction Type** Storm Grate/Utility Type