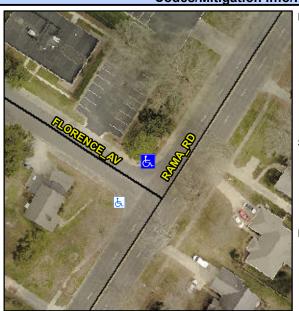

## Access Compliance Report Public Rights-of-Way (Curb Ramps)

N/A

Good

Intersection ID: 17262 Main Street: FLORENCE\_AV Cross Street: RAMA\_RD Location: N

ADA ID: 3FB439AEF3A2 Ramp Type: PerpDiag Initial Pass/Fail: Fail Overall Compliance: No Severity Score: 13.75