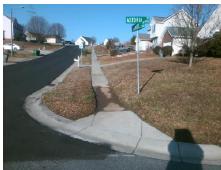

Possible Solutions:

Remove & Replace Curb Ramp With
Two New Directional Ramps or
Equivalent.

Surveyor Notes:

N/A

PROW/ADA:

Not Found, R304.5.1, R304.5.3

Total Cost: \$ 3200.00

| Field Measurements/Component Compilance |                       |      |                        |                             |      |
|-----------------------------------------|-----------------------|------|------------------------|-----------------------------|------|
| Compliance Description                  |                       | Data | Compliance Description |                             | Data |
| N/A                                     | Ramp Length (in)      | 48.0 | Yes                    | BlendTrans Slope (%)        | 2.3  |
| No                                      | Ramp Width (in)       | 44.0 | No                     | BlendTrans XSlope (%)       | 4.0  |
| N/A                                     | Flare Type LT         | N/A  | N/A                    | Flare Type RT               | N/A  |
| N/A                                     | Flare Slope LT (%)    | N/A  | N/A                    | Flare Slope RT (%)          | N/A  |
| N/A                                     | Flare Traversable LT? | N/A  | N/A                    | Flare Traversable RT?       | N/A  |
| N/A                                     | Landing Length (in)   | N/A  | N/A                    | DWS Provided?               | N/A  |
| N/A                                     | Landing Width (in)    | N/A  | N/A                    | DWS Contrast?               | N/A  |
| N/A                                     | Landing Slope (%)     | N/A  | N/A                    | DWS Length (in)             | N/A  |
| N/A                                     | Landing X Slope (%)   | N/A  | N/A                    | DWS Full Width?             | N/A  |
| N/A                                     | Landing Curb? (Y/N)   | N/A  | N/A                    | DWS Offset (in)             | N/A  |
| N/A                                     | Shared Landing?       | N/A  |                        |                             |      |
| N/A                                     | Gutter Ponding?       | N/A  | N/A                    | Gutter Slope (%)            | N/A  |
| N/A                                     | Gutter Lip Ht (in)    | N/A  | N/A                    | Gutter X Slope (%)          | N/A  |
| N/A                                     | Painted X Walk1?      | No   | N/A                    | Painted X Walk2?            | N/A  |
|                                         | X Walk 1 Direction    | To E |                        | X Walk 2 Direction          | N/A  |
|                                         | X Walk 1 Width (in)   | N/A  |                        | X Walk 2 Width (in)         | N/A  |
|                                         | X Walk 1 Slope (%)    | 2.2  |                        | X Walk 2 Slope (%)          | N/A  |
|                                         | X Walk 1 X Slope (%)  | 0.6  |                        | X Walk 2 X Slope (%)        | N/A  |
| N/A                                     | Ramp inside XWalk1?   | N/A  | N/A                    | Ramp inside XWalk2?         | N/A  |
|                                         | Road Slope (%)        | 0.6  |                        | Clear Space?                | N/A  |
|                                         | Road X Slope (%)      | 2.2  | N/A                    | Clear Space to XWalk (in)   | N/A  |
| N/A                                     | Any Obstructions?     | N/A  | N/A                    | Storm Grate/Utility Hazard? | N/A  |
|                                         | Obstruction Type      |      |                        | Storm Grate/Utility Type    |      |
|                                         |                       | N/A  |                        |                             | N/A  |
|                                         |                       |      | Yes                    | Surface Condition? (G/P)    | Good |
| ISON -                                  |                       |      |                        | Curb Slope (%)              | 18.5 |