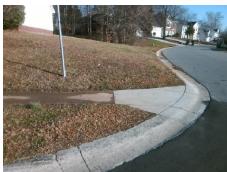

Possible Solutions:

Remove & Replace Curb Ramp With
Two New Directional Ramps or
Equivalent.

Surveyor Notes:

N/A

PROW/ADA:

Not Found, R304.5.1, R304.5.3

Total Cost: \$ 3200.00

| Field Measurements/Component Compilance |                       |      |                        |                             |      |
|-----------------------------------------|-----------------------|------|------------------------|-----------------------------|------|
| Compliance Description                  |                       | Data | Compliance Description |                             | Data |
| N/A                                     | Ramp Length (in)      | 48.0 | Yes                    | BlendTrans Slope (%)        | 2.3  |
| No                                      | Ramp Width (in)       | 44.0 | No                     | BlendTrans XSlope (%)       | 4.0  |
| N/A                                     | Flare Type LT         | N/A  | N/A                    | Flare Type RT               | N/A  |
| N/A                                     | Flare Slope LT (%)    | N/A  | N/A                    | Flare Slope RT (%)          | N/A  |
| N/A                                     | Flare Traversable LT? | N/A  | N/A                    | Flare Traversable RT?       | N/A  |
| N/A                                     | Landing Length (in)   | N/A  | N/A                    | DWS Provided?               | N/A  |
| N/A                                     | Landing Width (in)    | N/A  | N/A                    | DWS Contrast?               | N/A  |
| N/A                                     | Landing Slope (%)     | N/A  | N/A                    | DWS Length (in)             | N/A  |
| N/A                                     | Landing X Slope (%)   | N/A  | N/A                    | DWS Full Width?             | N/A  |
| N/A                                     | Landing Curb? (Y/N)   | N/A  | N/A                    | DWS Offset (in)             | N/A  |
| N/A                                     | Shared Landing?       | N/A  |                        |                             |      |
| N/A                                     | Gutter Ponding?       | N/A  | N/A                    | Gutter Slope (%)            | N/A  |
| N/A                                     | Gutter Lip Ht (in)    | N/A  | N/A                    | Gutter X Slope (%)          | N/A  |
| N/A                                     | Painted X Walk1?      | No   | N/A                    | Painted X Walk2?            | N/A  |
|                                         | X Walk 1 Direction    | To E |                        | X Walk 2 Direction          | N/A  |
|                                         | X Walk 1 Width (in)   | N/A  |                        | X Walk 2 Width (in)         | N/A  |
|                                         | X Walk 1 Slope (%)    | 2.2  |                        | X Walk 2 Slope (%)          | N/A  |
|                                         | X Walk 1 X Slope (%)  | 0.6  |                        | X Walk 2 X Slope (%)        | N/A  |
| N/A                                     | Ramp inside XWalk1?   | N/A  | N/A                    | Ramp inside XWalk2?         | N/A  |
|                                         | Road Slope (%)        | 0.6  |                        | Clear Space?                | N/A  |
|                                         | Road X Slope (%)      | 2.2  | N/A                    | Clear Space to XWalk (in)   | N/A  |
| N/A                                     | Any Obstructions?     | N/A  | N/A                    | Storm Grate/Utility Hazard? | N/A  |
|                                         | Obstruction Type      |      |                        | Storm Grate/Utility Type    |      |
|                                         |                       | N/A  |                        |                             | N/A  |
|                                         |                       |      | Yes                    | Surface Condition? (G/P)    | Good |
| ISON -                                  |                       |      |                        | Curb Slope (%)              | 18.5 |