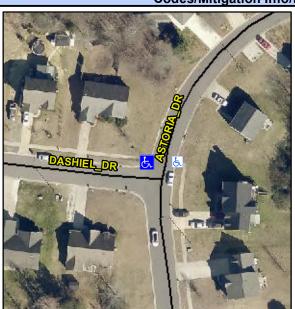

## Access Compliance Report Public Rights-of-Way (Curb Ramps)

Intersection ID: 4516Main Street: ASTORIA\_DRCross Street: DASHIEL\_DRLocation: NWADA ID: 3FB8FE610464Ramp Type: BlendTrans1Initial Pass/Fail: Fail Overall Compliance: No Severity Score: 10