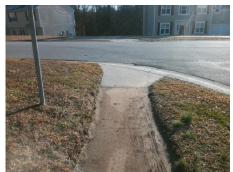

Possible Solutions:

Remove & Replace Curb Ramp With
Two New Directional Ramps or
Equivalent.

Surveyor Notes:

N/A

PROW/ADA:

Not Found, R304.5.1, R304.5.3

Total Cost: \$ 3200.00

| Field Measurements/Component Compilance |                       |      |                        |                             |      |
|-----------------------------------------|-----------------------|------|------------------------|-----------------------------|------|
| Compliance Description                  |                       | Data | Compliance Description |                             | Data |
| N/A                                     | Ramp Length (in)      | 48.0 | Yes                    | BlendTrans Slope (%)        | 2.3  |
| No                                      | Ramp Width (in)       | 44.0 | No                     | BlendTrans XSlope (%)       | 4.0  |
| N/A                                     | Flare Type LT         | N/A  | N/A                    | Flare Type RT               | N/A  |
| N/A                                     | Flare Slope LT (%)    | N/A  | N/A                    | Flare Slope RT (%)          | N/A  |
| N/A                                     | Flare Traversable LT? | N/A  | N/A                    | Flare Traversable RT?       | N/A  |
| N/A                                     | Landing Length (in)   | N/A  | N/A                    | DWS Provided?               | N/A  |
| N/A                                     | Landing Width (in)    | N/A  | N/A                    | DWS Contrast?               | N/A  |
| N/A                                     | Landing Slope (%)     | N/A  | N/A                    | DWS Length (in)             | N/A  |
| N/A                                     | Landing X Slope (%)   | N/A  | N/A                    | DWS Full Width?             | N/A  |
| N/A                                     | Landing Curb? (Y/N)   | N/A  | N/A                    | DWS Offset (in)             | N/A  |
| N/A                                     | Shared Landing?       | N/A  |                        |                             |      |
| N/A                                     | Gutter Ponding?       | N/A  | N/A                    | Gutter Slope (%)            | N/A  |
| N/A                                     | Gutter Lip Ht (in)    | N/A  | N/A                    | Gutter X Slope (%)          | N/A  |
| N/A                                     | Painted X Walk1?      | No   | N/A                    | Painted X Walk2?            | N/A  |
|                                         | X Walk 1 Direction    | To E |                        | X Walk 2 Direction          | N/A  |
|                                         | X Walk 1 Width (in)   | N/A  |                        | X Walk 2 Width (in)         | N/A  |
|                                         | X Walk 1 Slope (%)    | 2.2  |                        | X Walk 2 Slope (%)          | N/A  |
|                                         | X Walk 1 X Slope (%)  | 0.6  |                        | X Walk 2 X Slope (%)        | N/A  |
| N/A                                     | Ramp inside XWalk1?   | N/A  | N/A                    | Ramp inside XWalk2?         | N/A  |
|                                         | Road Slope (%)        | 0.6  |                        | Clear Space?                | N/A  |
|                                         | Road X Slope (%)      | 2.2  | N/A                    | Clear Space to XWalk (in)   | N/A  |
| N/A                                     | Any Obstructions?     | N/A  | N/A                    | Storm Grate/Utility Hazard? | N/A  |
|                                         | Obstruction Type      |      |                        | Storm Grate/Utility Type    |      |
|                                         |                       | N/A  |                        |                             | N/A  |
|                                         |                       |      | Yes                    | Surface Condition? (G/P)    | Good |
| ISON -                                  |                       |      |                        | Curb Slope (%)              | 18.5 |