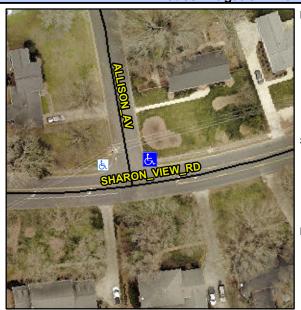

## Access Compliance Report Public Rights-of-Way (Curb Ramps)

Intersection ID: 21135 Main Street: ALLISON\_AV Cross Street: SHARON\_VIEW\_RD Location: NE

ADA ID: 3FBABF2FC1D8 Ramp Type: PerpDiag Initial Pass/Fail: Fail Overall Compliance: No Severity Score: 33.75

## Field Measurements/Component Compliance

Street 1 Name
Stop Condition-Street 2
Street 2 Name
Stop Condition-Street 1

ALLISON AV StopSign SHARON VIEW RD None Possible Solutions:

Remove & Replace Curb Ramp With Two New Directional Ramps or Equivalent.