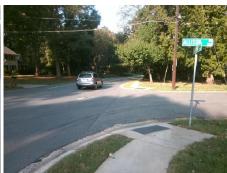

## Access Compliance Report Public Rights-of-Way (Curb Ramps)

Intersection ID: 21135 Main Street: ALLISON\_AV Cross Street: SHARON\_VIEW\_RD Location: NE

ADA ID: 3FBABF2FC1D8 Ramp Type: PerpDiag Initial Pass/Fail: Fail Overall Compliance: No Severity Score: 33.75

## Field Measurements/Component Compliance

Street 1 Name
Stop Condition-Street 2
Street 2 Name
Stop Condition-Street 1

ALLISON AV StopSign SHARON VIEW RD None Possible Solutions:

Remove & Replace Curb Ramp With Two New Directional Ramps or Equivalent.