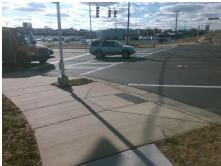

## Access Compliance Report Public Rights-of-Way (Curb Ramps)

Intersection ID: 17196 Main Street: IDLEWILD\_RD Cross Street: CONFERENCE\_DR Location: SE

ADA ID: 3FBB6E163F87 Ramp Type: Perp Initial Pass/Fail: Fail Overall Compliance: No Severity Score: 21.25

## Field Measurements/Component Compliance

Street 1 Name IDLEWILD RD
Stop Condition-Street 2 Signal
Street 2 Name N/A
Stop Condition-Street 1 N/A

Total Cost: \$ 1850.00

| Field Measurements/Component Compliance |                       |       |      |                             |      |
|-----------------------------------------|-----------------------|-------|------|-----------------------------|------|
| Compliance Description Dat              |                       | Data  | Comp | liance Description          | Data |
| N/A                                     | Ramp Length (in)      | 67.0  | No   | Ramp Slope (%)              | 8.8  |
| No                                      | Ramp Width (in)       | 46.0  | Yes  | Ramp XSlope (%)             | 0.1  |
| N/A                                     | Flare Type LT         | N/A   | N/A  | Flare Type RT               | N/A  |
| N/A                                     | Flare Slope LT (%)    | N/A   | N/A  | Flare Slope RT (%)          | N/A  |
| N/A                                     | Flare Traversable LT? | N/A   | N/A  | Flare Traversable RT?       | N/A  |
| N/A                                     | Landing Length (in)   | N/A   | N/A  | DWS Provided?               | N/A  |
| N/A                                     | Landing Width (in)    | N/A   | N/A  | DWS Contrast?               | N/A  |
| N/A                                     | Landing Slope (%)     | N/A   | N/A  | DWS Length (in)             | N/A  |
| N/A                                     | Landing X Slope (%)   | N/A   | N/A  | DWS Full Width?             | N/A  |
| N/A                                     | Landing Curb? (Y/N)   | N/A   | N/A  | DWS Offset (in)             | N/A  |
| N/A                                     | Shared Landing?       | N/A   |      |                             |      |
| N/A                                     | Gutter Ponding?       | N/A   | N/A  | Gutter Slope (%)            | N/A  |
| N/A                                     | Gutter Lip Ht (in)    | N/A   | N/A  | Gutter X Slope (%)          | N/A  |
| N/A                                     | Painted X Walk1?      | Yes   | N/A  | Painted X Walk2?            | N/A  |
|                                         | X Walk 1 Direction    | To NW |      | X Walk 2 Direction          | N/A  |
| N/A                                     | X Walk 1 Width (in)   | 112.0 | N/A  | X Walk 2 Width (in)         | N/A  |
|                                         | X Walk 1 Slope (%)    | 2.6   |      | X Walk 2 Slope (%)          | N/A  |
|                                         | X Walk 1 X Slope (%)  | 1.1   |      | X Walk 2 X Slope (%)        | N/A  |
| N/A                                     | Ramp inside XWalk1?   | Yes   | N/A  | Ramp inside XWalk2?         | N/A  |
|                                         | Road Slope (%)        | N/A   | N/A  | Clear Space?                | N/A  |
|                                         | Road X Slope (%)      | N/A   | N/A  | Clear Space to XWalk (in)   | N/A  |
| N/A                                     | Any Obstructions?     | N/A   | N/A  | Storm Grate/Utility Hazard? | N/A  |
|                                         | Obstruction Type      |       |      | Storm Grate/Utility Type    |      |
|                                         |                       | N/A   |      |                             | N/A  |
|                                         |                       |       | Yes  | Surface Condition? (G/P)    | Good |
|                                         | The second second     | ·     |      |                             |      |