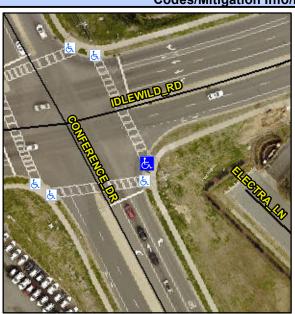

## Access Compliance Report Public Rights-of-Way (Curb Ramps)

Intersection ID: 17196 Main Street: IDLEWILD\_RD Cross Street: CONFERENCE\_DR Location: SE

ADA ID: 3FBB6E163F87 Ramp Type: Perp Initial Pass/Fail: Fail Overall Compliance: No Severity Score: 21.25

## Field Measurements/Component Compliance

Street 1 Name IDLEWILD RD
Stop Condition-Street 2 Signal
Street 2 Name N/A
Stop Condition-Street 1 N/A

Total Cost: \$ 1850.00

| Field Measurements/Component Compliance |                       |       |      |                             |      |
|-----------------------------------------|-----------------------|-------|------|-----------------------------|------|
| Compliance Description Dat              |                       | Data  | Comp | liance Description          | Data |
| N/A                                     | Ramp Length (in)      | 67.0  | No   | Ramp Slope (%)              | 8.8  |
| No                                      | Ramp Width (in)       | 46.0  | Yes  | Ramp XSlope (%)             | 0.1  |
| N/A                                     | Flare Type LT         | N/A   | N/A  | Flare Type RT               | N/A  |
| N/A                                     | Flare Slope LT (%)    | N/A   | N/A  | Flare Slope RT (%)          | N/A  |
| N/A                                     | Flare Traversable LT? | N/A   | N/A  | Flare Traversable RT?       | N/A  |
| N/A                                     | Landing Length (in)   | N/A   | N/A  | DWS Provided?               | N/A  |
| N/A                                     | Landing Width (in)    | N/A   | N/A  | DWS Contrast?               | N/A  |
| N/A                                     | Landing Slope (%)     | N/A   | N/A  | DWS Length (in)             | N/A  |
| N/A                                     | Landing X Slope (%)   | N/A   | N/A  | DWS Full Width?             | N/A  |
| N/A                                     | Landing Curb? (Y/N)   | N/A   | N/A  | DWS Offset (in)             | N/A  |
| N/A                                     | Shared Landing?       | N/A   |      |                             |      |
| N/A                                     | Gutter Ponding?       | N/A   | N/A  | Gutter Slope (%)            | N/A  |
| N/A                                     | Gutter Lip Ht (in)    | N/A   | N/A  | Gutter X Slope (%)          | N/A  |
| N/A                                     | Painted X Walk1?      | Yes   | N/A  | Painted X Walk2?            | N/A  |
|                                         | X Walk 1 Direction    | To NW |      | X Walk 2 Direction          | N/A  |
| N/A                                     | X Walk 1 Width (in)   | 112.0 | N/A  | X Walk 2 Width (in)         | N/A  |
|                                         | X Walk 1 Slope (%)    | 2.6   |      | X Walk 2 Slope (%)          | N/A  |
|                                         | X Walk 1 X Slope (%)  | 1.1   |      | X Walk 2 X Slope (%)        | N/A  |
| N/A                                     | Ramp inside XWalk1?   | Yes   | N/A  | Ramp inside XWalk2?         | N/A  |
|                                         | Road Slope (%)        | N/A   | N/A  | Clear Space?                | N/A  |
|                                         | Road X Slope (%)      | N/A   | N/A  | Clear Space to XWalk (in)   | N/A  |
| N/A                                     | Any Obstructions?     | N/A   | N/A  | Storm Grate/Utility Hazard? | N/A  |
|                                         | Obstruction Type      |       |      | Storm Grate/Utility Type    |      |
|                                         |                       | N/A   |      |                             | N/A  |
|                                         |                       |       | Yes  | Surface Condition? (G/P)    | Good |
|                                         | The second second     | ·     |      |                             |      |