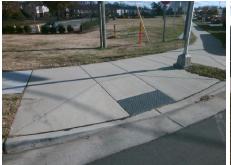

## Access Compliance Report Public Rights-of-Way (Curb Ramps)

Intersection ID: 17196 Main Street: IDLEWILD\_RD Cross Street: CONFERENCE\_DR Location: SE

ADA ID: 3FBB6E163F87 Ramp Type: Perp Initial Pass/Fail: Fail Overall Compliance: No Severity Score: 21.25

## Field Measurements/Component Compliance

Street 1 Name IDLEWILD RD
Stop Condition-Street 2 Signal
Street 2 Name N/A
Stop Condition-Street 1 N/A

Total Cost: \$ 1850.00

| Field Measurements/Component Compliance |                       |       |      |                             |      |
|-----------------------------------------|-----------------------|-------|------|-----------------------------|------|
| Compliance Description Dat              |                       | Data  | Comp | liance Description          | Data |
| N/A                                     | Ramp Length (in)      | 67.0  | No   | Ramp Slope (%)              | 8.8  |
| No                                      | Ramp Width (in)       | 46.0  | Yes  | Ramp XSlope (%)             | 0.1  |
| N/A                                     | Flare Type LT         | N/A   | N/A  | Flare Type RT               | N/A  |
| N/A                                     | Flare Slope LT (%)    | N/A   | N/A  | Flare Slope RT (%)          | N/A  |
| N/A                                     | Flare Traversable LT? | N/A   | N/A  | Flare Traversable RT?       | N/A  |
| N/A                                     | Landing Length (in)   | N/A   | N/A  | DWS Provided?               | N/A  |
| N/A                                     | Landing Width (in)    | N/A   | N/A  | DWS Contrast?               | N/A  |
| N/A                                     | Landing Slope (%)     | N/A   | N/A  | DWS Length (in)             | N/A  |
| N/A                                     | Landing X Slope (%)   | N/A   | N/A  | DWS Full Width?             | N/A  |
| N/A                                     | Landing Curb? (Y/N)   | N/A   | N/A  | DWS Offset (in)             | N/A  |
| N/A                                     | Shared Landing?       | N/A   |      |                             |      |
| N/A                                     | Gutter Ponding?       | N/A   | N/A  | Gutter Slope (%)            | N/A  |
| N/A                                     | Gutter Lip Ht (in)    | N/A   | N/A  | Gutter X Slope (%)          | N/A  |
| N/A                                     | Painted X Walk1?      | Yes   | N/A  | Painted X Walk2?            | N/A  |
|                                         | X Walk 1 Direction    | To NW |      | X Walk 2 Direction          | N/A  |
| N/A                                     | X Walk 1 Width (in)   | 112.0 | N/A  | X Walk 2 Width (in)         | N/A  |
|                                         | X Walk 1 Slope (%)    | 2.6   |      | X Walk 2 Slope (%)          | N/A  |
|                                         | X Walk 1 X Slope (%)  | 1.1   |      | X Walk 2 X Slope (%)        | N/A  |
| N/A                                     | Ramp inside XWalk1?   | Yes   | N/A  | Ramp inside XWalk2?         | N/A  |
|                                         | Road Slope (%)        | N/A   | N/A  | Clear Space?                | N/A  |
|                                         | Road X Slope (%)      | N/A   | N/A  | Clear Space to XWalk (in)   | N/A  |
| N/A                                     | Any Obstructions?     | N/A   | N/A  | Storm Grate/Utility Hazard? | N/A  |
|                                         | Obstruction Type      |       |      | Storm Grate/Utility Type    |      |
|                                         |                       | N/A   |      |                             | N/A  |
|                                         |                       |       | Yes  | Surface Condition? (G/P)    | Good |
|                                         | The second second     | ·     |      |                             |      |