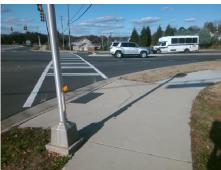

## Access Compliance Report Public Rights-of-Way (Curb Ramps)

Intersection ID: 17196 Main Street: IDLEWILD\_RD Cross Street: CONFERENCE\_DR Location: SE

ADA ID: 3FBB6E163F87 Ramp Type: Perp Initial Pass/Fail: Fail Overall Compliance: No Severity Score: 21.25

## Field Measurements/Component Compliance

Street 1 Name IDLEWILD RD
Stop Condition-Street 2 Signal
Street 2 Name N/A
Stop Condition-Street 1 N/A

Total Cost: \$ 1850.00

| Field Measurements/Component Compliance |                       |       |      |                             |      |
|-----------------------------------------|-----------------------|-------|------|-----------------------------|------|
| Compliance Description Dat              |                       | Data  | Comp | liance Description          | Data |
| N/A                                     | Ramp Length (in)      | 67.0  | No   | Ramp Slope (%)              | 8.8  |
| No                                      | Ramp Width (in)       | 46.0  | Yes  | Ramp XSlope (%)             | 0.1  |
| N/A                                     | Flare Type LT         | N/A   | N/A  | Flare Type RT               | N/A  |
| N/A                                     | Flare Slope LT (%)    | N/A   | N/A  | Flare Slope RT (%)          | N/A  |
| N/A                                     | Flare Traversable LT? | N/A   | N/A  | Flare Traversable RT?       | N/A  |
| N/A                                     | Landing Length (in)   | N/A   | N/A  | DWS Provided?               | N/A  |
| N/A                                     | Landing Width (in)    | N/A   | N/A  | DWS Contrast?               | N/A  |
| N/A                                     | Landing Slope (%)     | N/A   | N/A  | DWS Length (in)             | N/A  |
| N/A                                     | Landing X Slope (%)   | N/A   | N/A  | DWS Full Width?             | N/A  |
| N/A                                     | Landing Curb? (Y/N)   | N/A   | N/A  | DWS Offset (in)             | N/A  |
| N/A                                     | Shared Landing?       | N/A   |      |                             |      |
| N/A                                     | Gutter Ponding?       | N/A   | N/A  | Gutter Slope (%)            | N/A  |
| N/A                                     | Gutter Lip Ht (in)    | N/A   | N/A  | Gutter X Slope (%)          | N/A  |
| N/A                                     | Painted X Walk1?      | Yes   | N/A  | Painted X Walk2?            | N/A  |
|                                         | X Walk 1 Direction    | To NW |      | X Walk 2 Direction          | N/A  |
| N/A                                     | X Walk 1 Width (in)   | 112.0 | N/A  | X Walk 2 Width (in)         | N/A  |
|                                         | X Walk 1 Slope (%)    | 2.6   |      | X Walk 2 Slope (%)          | N/A  |
|                                         | X Walk 1 X Slope (%)  | 1.1   |      | X Walk 2 X Slope (%)        | N/A  |
| N/A                                     | Ramp inside XWalk1?   | Yes   | N/A  | Ramp inside XWalk2?         | N/A  |
|                                         | Road Slope (%)        | N/A   | N/A  | Clear Space?                | N/A  |
|                                         | Road X Slope (%)      | N/A   | N/A  | Clear Space to XWalk (in)   | N/A  |
| N/A                                     | Any Obstructions?     | N/A   | N/A  | Storm Grate/Utility Hazard? | N/A  |
|                                         | Obstruction Type      |       |      | Storm Grate/Utility Type    |      |
|                                         |                       | N/A   |      |                             | N/A  |
|                                         |                       |       | Yes  | Surface Condition? (G/P)    | Good |
|                                         | The second second     | ·     |      |                             |      |