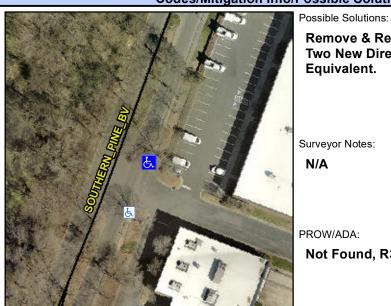

## **Access Compliance Report Public Rights-of-Way** (Curb Ramps)

Intersection ID: 10038458 Main Street: SOUTHERN PINE BV **Cross Street: N/A** Location: NE ADA ID: 3FC03D19ABF8 Ramp Type: PerpDiag Initial Pass/Fail: Fail **Overall Compliance: No Severity Score:** 37.5

**Codes/Mitigation Info/Possible Solution** 

Field Measurements/Component Compliance

Street 1 Name Stop Condition-Street 2 Street 2 Name Stop Condition-Street 1 **Southern Pine** None **ENTRANCE**  Remove & Replace Curb Ramp With **Two New Directional Ramps or** Equivalent.

Surveyor Notes: N/A

Not Found, R304.2.2, R304.5.3

None

Total Cost:

3200.00

| Field Measurements/Component Compliance |                       |      |      |                             |      |
|-----------------------------------------|-----------------------|------|------|-----------------------------|------|
| Compliance Description                  |                       | Data | Comp | liance Description          | Data |
| N/A                                     | Ramp Length (in)      | 44.0 | No   | Ramp Slope (%)              | 15.4 |
| Yes                                     | Ramp Width (in)       | 48.0 | No   | Ramp XSlope (%)             | 5.5  |
| N/A                                     | Flare Type LT         | N/A  | N/A  | Flare Type RT               | N/A  |
| N/A                                     | Flare Slope LT (%)    | N/A  | N/A  | Flare Slope RT (%)          | N/A  |
| N/A                                     | Flare Traversable LT? | N/A  | N/A  | Flare Traversable RT?       | N/A  |
| N/A                                     | Landing Length (in)   | N/A  | N/A  | DWS Provided?               | N/A  |
| N/A                                     | Landing Width (in)    | N/A  | N/A  | DWS Contrast?               | N/A  |
| N/A                                     | Landing Slope (%)     | N/A  | N/A  | DWS Length (in)             | N/A  |
| N/A                                     | Landing X Slope (%)   | N/A  | N/A  | DWS Full Width?             | N/A  |
| N/A                                     | Landing Curb? (Y/N)   | N/A  | N/A  | DWS Offset (in)             | N/A  |
| N/A                                     | Shared Landing?       | N/A  |      |                             |      |
| N/A                                     | Gutter Ponding?       | N/A  | N/A  | Gutter Slope (%)            | N/A  |
| N/A                                     | Gutter Lip Ht (in)    | N/A  | N/A  | Gutter X Slope (%)          | N/A  |
| N/A                                     | Painted X Walk1?      | No   | N/A  | Painted X Walk2?            | No   |
|                                         | X Walk 1 Direction    | To W |      | X Walk 2 Direction          | To S |
| N/A                                     | X Walk 1 Width (in)   | N/A  | N/A  | X Walk 2 Width (in)         | N/A  |
|                                         | X Walk 1 Slope (%)    | 4.6  |      | X Walk 2 Slope (%)          | 2.5  |
|                                         | X Walk 1 X Slope (%)  | 0.8  |      | X Walk 2 X Slope (%)        | 8.3  |
| N/A                                     | Ramp inside XWalk1?   | N/A  | N/A  | Ramp inside XWalk2?         | N/A  |
|                                         | Road Slope (%)        | 1.4  | N/A  | Clear Space?                | N/A  |
|                                         | Road X Slope (%)      | 2.5  | N/A  | Clear Space to XWalk (in)   | N/A  |
| N/A                                     | Any Obstructions?     | N/A  | N/A  | Storm Grate/Utility Hazard? | N/A  |
|                                         | Obstruction Type      |      |      | Storm Grate/Utility Type    |      |
|                                         |                       | N/A  |      |                             | N/A  |
|                                         |                       |      | Yes  | Surface Condition? (G/P)    | Good |