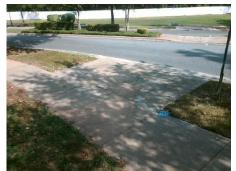

## **Access Compliance Report Public Rights-of-Way** (Curb Ramps)

Data

2.3

0.5

N/A

Intersection ID: 31631 Main Street: PLAZA WALK DR Cross Street: N/A Location: NW Initial Pass/Fail: Fail **Overall Compliance: No Severity Score: ADA ID: 3FC0F739E0B1** Ramp Type: BlendTrans1 8.75

BlendTrans XSlope (%)

Data

96.5

43.5

N/A

Street 1 Name Stop Condition-Street 1 Street 2 Name Stop Condition-Street 2 Remove & Replace Curb Ramp With Two New Directional Ramps or Equivalent.

**RP < 5%** 

PROW/ADA:

Not Found, R304.5.1

**PLAZA WALK DR** YieldSign N/A N/A

N/A

No

N/A

N/A

Compliance Description

Ramp Length (in)