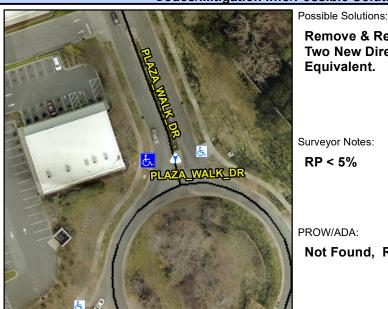

## **Access Compliance Report Public Rights-of-Way** (Curb Ramps)

Data

2.3

0.5

N/A

Intersection ID: 31631 Main Street: PLAZA WALK DR Cross Street: N/A Location: NW Initial Pass/Fail: Fail **Overall Compliance: No Severity Score: ADA ID: 3FC0F739E0B1** Ramp Type: BlendTrans1 8.75

BlendTrans XSlope (%)

Data

96.5

43.5

N/A

Street 1 Name Stop Condition-Street 1 Street 2 Name Stop Condition-Street 2 Remove & Replace Curb Ramp With Two New Directional Ramps or Equivalent.

**RP < 5%** 

PROW/ADA:

Not Found, R304.5.1

**PLAZA WALK DR** YieldSign N/A N/A

N/A

No

N/A

N/A

Compliance Description

Ramp Length (in)