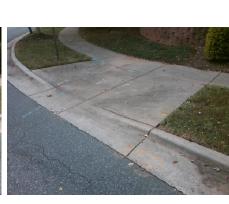

## **Access Compliance Report Public Rights-of-Way** (Curb Ramps)

Data

2.3

0.5

N/A

Intersection ID: 31631 Main Street: PLAZA WALK DR Cross Street: N/A Location: NW Initial Pass/Fail: Fail **Overall Compliance: No Severity Score: ADA ID: 3FC0F739E0B1** Ramp Type: BlendTrans1 8.75

BlendTrans XSlope (%)

Data

96.5

43.5

N/A

Street 1 Name Stop Condition-Street 1 Street 2 Name Stop Condition-Street 2 Remove & Replace Curb Ramp With Two New Directional Ramps or Equivalent.

**RP < 5%** 

PROW/ADA:

Not Found, R304.5.1

**PLAZA WALK DR** YieldSign N/A N/A

N/A

No

N/A

N/A

Compliance Description

Ramp Length (in)