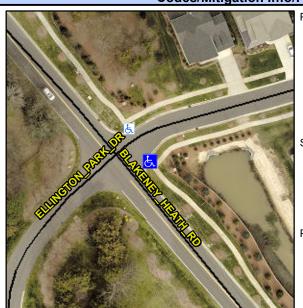

Intersection ID: 28056 Main Street: BLAKENEY\_HEATH\_RD Cross Street: ELLINGTON\_PARK\_DR Location: SE

ADA ID: 3FC58FF86F4C Ramp Type: Directional1 Initial Pass/Fail: Fail Overall Compliance: No Severity Score: 1.25