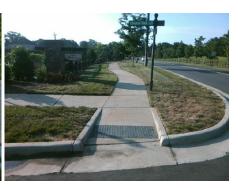

Intersection ID: 28056 Main Street: BLAKENEY\_HEATH\_RD Cross Street: ELLINGTON\_PARK\_DR Location: SE

ADA ID: 3FC58FF86F4C Ramp Type: Directional1 Initial Pass/Fail: Fail Overall Compliance: No Severity Score: 1.25

## Field Measurements/Component Compliance

N/A

Compliance Description

Grade Break?

Data

86.0

Street 1 Name ELLINGTON PARK DR
Stop Condition-Street 1 StopSign
Street 2 Name N/A
Stop Condition-Street 2 N/A

Possible Solutions: