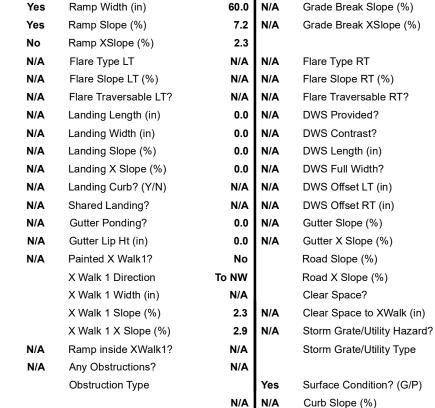

## Access Compliance Report Public Rights-of-Way (Curb Ramps)

Data

N/A

0.0

0.0

N/A

0.0

N/A

N/A

N/A

N/A

N/A

N/A

N/A

N/A

N/A

2.3

2.9

N/A

N/A

N/A

N/A

7.2

Good

## Field Measurements/Component Compliance

N/A

Compliance Description

Grade Break?

Data

86.0

Street 1 Name ELLINGTON PARK DR
Stop Condition-Street 1 StopSign
Street 2 Name N/A
Stop Condition-Street 2 N/A

Possible Solutions:

Remove & Replace Entire Ramp.

Surveyor Notes:

N/A

PROW/ADA:

R304.5.3

Compliance Description

Ramp Length (in)

N/A