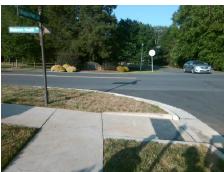

Intersection ID: 28056 Main Street: BLAKENEY\_HEATH\_RD Cross Street: ELLINGTON\_PARK\_DR Location: SE

ADA ID: 3FC58FF86F4C Ramp Type: Directional1 Initial Pass/Fail: Fail Overall Compliance: No Severity Score: 1.25