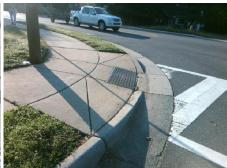

Remove & Replace Curb Ramp With Two New Directional Ramps or Equivalent.

Surveyor Notes: N/A

Possible Solutions:

PROW/ADA

Not Found, R304.5.1, R304.2.2, R304.5.3

No N/A N/A

Total Cost: 3200.00 Compliance Description Data Compliance Description Data No N/A Ramp Length (in) 42.5 Ramp Slope (%) 11.3 No Ramp XSlope (%) Ramp Width (in) 39.0 2.1 N/A Flare Type LT N/A Flare Type RT N/A N/A N/A Flare Slope RT (%) N/A Flare Slope LT (%) Flare Traversable LT? N/A N/A Flare Traversable RT? N/A N/A N/A **DWS Provided?** N/A Landing Length (in) Landing Width (in) N/A N/A **DWS Contrast?** N/A N/A N/A Landing Slope (%) DWS Length (in) N/A Landing X Slope (%) N/A N/A DWS Full Width? N/A Landing Curb? (Y/N) N/A N/A DWS Offset (in) N/A N/A Shared Landing? **Gutter Ponding?** N/A N/A Gutter Slope (%) N/A Gutter Lip Ht (in) N/A N/A Gutter X Slope (%) N/A Painted X Walk1? Yes N/A Painted X Walk2? No X Walk 1 Direction To W X Walk 2 Direction To S 117.0 N/A X Walk 1 Width (in) X Walk 2 Width (in) N/A X Walk 1 Slope (%) X Walk 2 Slope (%) 2.4 3.4 X Walk 1 X Slope (%) 4.2 X Walk 2 X Slope (%) 2.1 N/A Ramp inside XWalk2? N/A Ramp inside XWalk1? Yes Road Slope (%) 3.0 N/A Clear Space? N/A N/A Road X Slope (%) Clear Space to XWalk (in) N/A 4.3 N/A N/A Any Obstructions? Storm Grate/Utility Hazard? N/A **Obstruction Type** Storm Grate/Utility Type N/A N/A Yes Surface Condition? (G/P) Good