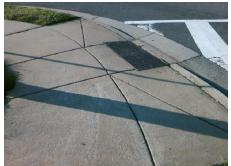

Remove & Replace Curb Ramp With Two New Directional Ramps or Equivalent.

Surveyor Notes: N/A

Possible Solutions:

PROW/ADA

Not Found, R304.5.1, R304.2.2, R304.5.3

No N/A N/A

Total Cost: 3200.00 Compliance Description Data Compliance Description Data No N/A Ramp Length (in) 42.5 Ramp Slope (%) 11.3 No Ramp XSlope (%) Ramp Width (in) 39.0 2.1 N/A Flare Type LT N/A Flare Type RT N/A N/A N/A Flare Slope RT (%) N/A Flare Slope LT (%) Flare Traversable LT? N/A N/A Flare Traversable RT? N/A N/A N/A **DWS Provided?** N/A Landing Length (in) Landing Width (in) N/A N/A **DWS Contrast?** N/A N/A N/A Landing Slope (%) DWS Length (in) N/A Landing X Slope (%) N/A N/A DWS Full Width? N/A Landing Curb? (Y/N) N/A N/A DWS Offset (in) N/A N/A Shared Landing? **Gutter Ponding?** N/A N/A Gutter Slope (%) N/A Gutter Lip Ht (in) N/A N/A Gutter X Slope (%) N/A Painted X Walk1? Yes N/A Painted X Walk2? No X Walk 1 Direction To W X Walk 2 Direction To S 117.0 N/A X Walk 1 Width (in) X Walk 2 Width (in) N/A X Walk 1 Slope (%) X Walk 2 Slope (%) 2.4 3.4 X Walk 1 X Slope (%) 4.2 X Walk 2 X Slope (%) 2.1 N/A Ramp inside XWalk2? N/A Ramp inside XWalk1? Yes Road Slope (%) 3.0 N/A Clear Space? N/A N/A Road X Slope (%) Clear Space to XWalk (in) N/A 4.3 N/A N/A Any Obstructions? Storm Grate/Utility Hazard? N/A **Obstruction Type** Storm Grate/Utility Type N/A N/A Yes Surface Condition? (G/P) Good