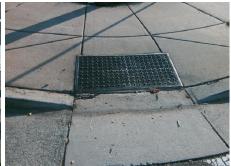

Remove & Replace Curb Ramp With Two New Directional Ramps or Equivalent.

Surveyor Notes: N/A

Possible Solutions:

PROW/ADA

Not Found, R304.5.1, R304.2.2, R304.5.3

No N/A N/A

Total Cost: 3200.00 Compliance Description Data Compliance Description Data No N/A Ramp Length (in) 42.5 Ramp Slope (%) 11.3 No Ramp XSlope (%) Ramp Width (in) 39.0 2.1 N/A Flare Type LT N/A Flare Type RT N/A N/A N/A Flare Slope RT (%) N/A Flare Slope LT (%) Flare Traversable LT? N/A N/A Flare Traversable RT? N/A N/A N/A **DWS Provided?** N/A Landing Length (in) Landing Width (in) N/A N/A **DWS Contrast?** N/A N/A N/A Landing Slope (%) DWS Length (in) N/A Landing X Slope (%) N/A N/A DWS Full Width? N/A Landing Curb? (Y/N) N/A N/A DWS Offset (in) N/A N/A Shared Landing? **Gutter Ponding?** N/A N/A Gutter Slope (%) N/A Gutter Lip Ht (in) N/A N/A Gutter X Slope (%) N/A Painted X Walk1? Yes N/A Painted X Walk2? No X Walk 1 Direction To W X Walk 2 Direction To S 117.0 N/A X Walk 1 Width (in) X Walk 2 Width (in) N/A X Walk 1 Slope (%) X Walk 2 Slope (%) 2.4 3.4 X Walk 1 X Slope (%) 4.2 X Walk 2 X Slope (%) 2.1 N/A Ramp inside XWalk2? N/A Ramp inside XWalk1? Yes Road Slope (%) 3.0 N/A Clear Space? N/A N/A Road X Slope (%) Clear Space to XWalk (in) N/A 4.3 N/A N/A Any Obstructions? Storm Grate/Utility Hazard? N/A **Obstruction Type** Storm Grate/Utility Type N/A N/A Yes Surface Condition? (G/P) Good