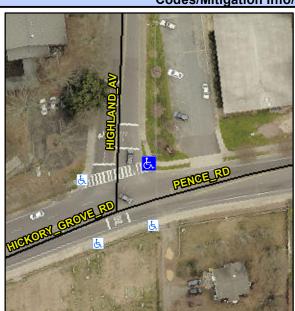

## **Access Compliance Report Public Rights-of-Way** (Curb Ramps)

Intersection ID: 12676 Main Street: PENCE RD Cross Street: HICKORY GROVE RD Location: NE **Overall Compliance: No Severity Score:** 22.5 **ADA ID: 3FC6E44953FF** Ramp Type: PerpDiag Initial Pass/Fail: Fail

**Codes/Mitigation Info/Possible Solution** 

None

Field Measurements/Component Compliance

HIGHLAND AV Street 1 Name Stop Condition-Street 2 StopSign **HICKORY GROVE RD** Street 2 Name Stop Condition-Street 1