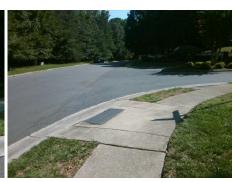

## Field Measurements/Component Compliance

Street 1 Name BEVINGTON PL
Stop Condition-Street 2 None
Street 2 Name N/A
Stop Condition-Street 1 N/A

Possible Solutions:

Remove & Replace Entire Ramp.

Surveyor Notes:

N/A

PROW/ADA:

R304.2.2, R304.5.3

R304.2.2, R304.5.3

Total Cost: \$ 1850.00

| Field Measurements/Component Compilance |                       |       |      |                             |      |
|-----------------------------------------|-----------------------|-------|------|-----------------------------|------|
| Compliance Description                  |                       | Data  | Comp | liance Description          | Data |
| N/A                                     | Ramp Length (in)      | 48.0  | No   | Ramp Slope (%)              | 10.0 |
| Yes                                     | Ramp Width (in)       | 48.0  | No   | Ramp XSlope (%)             | 7.0  |
| N/A                                     | Flare Type LT         | N/A   | N/A  | Flare Type RT               | N/A  |
| N/A                                     | Flare Slope LT (%)    | N/A   | N/A  | Flare Slope RT (%)          | N/A  |
| N/A                                     | Flare Traversable LT? | N/A   | N/A  | Flare Traversable RT?       | N/A  |
| N/A                                     | Landing Length (in)   | N/A   | N/A  | DWS Provided?               | N/A  |
| N/A                                     | Landing Width (in)    | N/A   | N/A  | DWS Contrast?               | N/A  |
| N/A                                     | Landing Slope (%)     | N/A   | N/A  | DWS Length (in)             | N/A  |
| N/A                                     | Landing X Slope (%)   | N/A   | N/A  | DWS Full Width?             | N/A  |
| N/A                                     | Landing Curb? (Y/N)   | N/A   | N/A  | DWS Offset (in)             | N/A  |
| N/A                                     | Shared Landing?       | N/A   |      |                             |      |
| N/A                                     | Gutter Ponding?       | N/A   | N/A  | Gutter Slope (%)            | N/A  |
| N/A                                     | Gutter Lip Ht (in)    | N/A   | N/A  | Gutter X Slope (%)          | N/A  |
| N/A                                     | Painted X Walk1?      | No    | N/A  | Painted X Walk2?            | N/A  |
|                                         | X Walk 1 Direction    | To NW |      | X Walk 2 Direction          | N/A  |
| N/A                                     | X Walk 1 Width (in)   | N/A   | N/A  | X Walk 2 Width (in)         | N/A  |
|                                         | X Walk 1 Slope (%)    | 0.3   |      | X Walk 2 Slope (%)          | N/A  |
|                                         | X Walk 1 X Slope (%)  | 2.1   |      | X Walk 2 X Slope (%)        | N/A  |
| N/A                                     | Ramp inside XWalk1?   | N/A   | N/A  | Ramp inside XWalk2?         | N/A  |
|                                         | Road Slope (%)        | N/A   | N/A  | Clear Space?                | N/A  |
|                                         | Road X Slope (%)      | N/A   | N/A  | Clear Space to XWalk (in)   | N/A  |
| N/A                                     | Any Obstructions?     | N/A   | N/A  | Storm Grate/Utility Hazard? | N/A  |
|                                         | Obstruction Type      |       | l    | Storm Grate/Utility Type    |      |
|                                         |                       | N/A   |      |                             | N/A  |
|                                         |                       |       |      |                             |      |