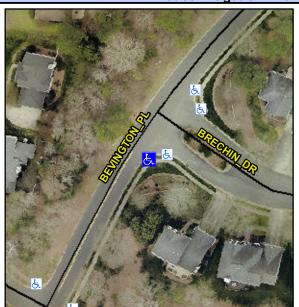

## Access Compliance Report Public Rights-of-Way (Curb Ramps)

Intersection ID: 26392Main Street:BEVINGTON\_PLCross Street:BRECHIN\_DRLocation:SWADA ID: 3FC729C0266BRamp Type:PerpInitial Pass/Fail:FailOverall Compliance:NoSeverity Score:37.5

## Field Measurements/Component Compliance

Street 1 Name BEVINGTON PL
Stop Condition-Street 2 None
Street 2 Name N/A
Stop Condition-Street 1 N/A

Possible Solutions:

Remove & Replace Entire Ramp.

Surveyor Notes: