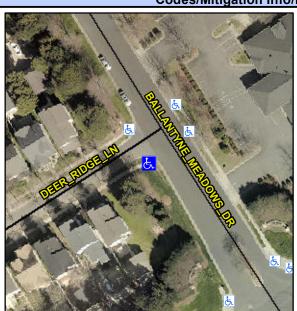

## Access Compliance Report Public Rights-of-Way (Curb Ramps)

Intersection ID: 27554 Main Street: BALLANTYNE\_MEADOWS\_DR Cross Street: DEER RIDGE\_LN Location: SW

ADA ID: 3FD527946053 Ramp Type: PerpDiag Initial Pass/Fail: Fail Overall Compliance: No Severity Score: 37.5

## Field Measurements/Component Compliance

Street 1 Name BALLANTYNE MEADOWS
Stop Condition-Street 2 N
Street 2 Name DEER RIDGE
Stop Condition-Street 1 Stop S

Remove & Replace Curb Ramp With Two New Directional Ramps or Equivalent.