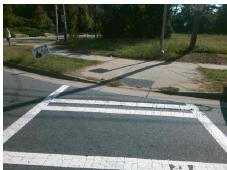

## Access Compliance Report Public Rights-of-Way (Curb Ramps)

Intersection ID: 52081Main Street: LAWYERS\_RDCross Street: E\_W\_T\_HARRIS\_BVLocation:SEADA ID: 3FD6E8016BBBRamp Type: PerpInitial Pass/Fail: FailOverall Compliance: NoSeverity Score:10

Total Cost:

1850.00

| Field Measurements/Component Compliance |                       |       |      |                             |      |  |
|-----------------------------------------|-----------------------|-------|------|-----------------------------|------|--|
| Compl                                   | iance Description     | Data  | Comp | liance Description          | Data |  |
| N/A                                     | Ramp Length (in)      | 96.0  | Yes  | Ramp Slope (%)              | 8.1  |  |
| No                                      | Ramp Width (in)       | 47.5  | No   | Ramp XSlope (%)             | 2.7  |  |
| N/A                                     | Flare Type LT         | N/A   | N/A  | Flare Type RT               | N/A  |  |
| N/A                                     | Flare Slope LT (%)    | N/A   | N/A  | Flare Slope RT (%)          | N/A  |  |
| N/A                                     | Flare Traversable LT? | N/A   | N/A  | Flare Traversable RT?       | N/A  |  |
| N/A                                     | Landing Length (in)   | N/A   | N/A  | DWS Provided?               | N/A  |  |
| N/A                                     | Landing Width (in)    | N/A   | N/A  | DWS Contrast?               | N/A  |  |
| N/A                                     | Landing Slope (%)     | N/A   | N/A  | DWS Length (in)             | N/A  |  |
| N/A                                     | Landing X Slope (%)   | N/A   | N/A  | DWS Full Width?             | N/A  |  |
| N/A                                     | Landing Curb? (Y/N)   | N/A   | N/A  | DWS Offset (in)             | N/A  |  |
| N/A                                     | Shared Landing?       | N/A   |      |                             |      |  |
| N/A                                     | Gutter Ponding?       | N/A   | N/A  | Gutter Slope (%)            | N/A  |  |
| N/A                                     | Gutter Lip Ht (in)    | N/A   | N/A  | Gutter X Slope (%)          | N/A  |  |
| N/A                                     | Painted X Walk1?      | Yes   | N/A  | Painted X Walk2?            | N/A  |  |
|                                         | X Walk 1 Direction    | To W  |      | X Walk 2 Direction          | N/A  |  |
| N/A                                     | X Walk 1 Width (in)   | 115.0 | N/A  | X Walk 2 Width (in)         | N/A  |  |
|                                         | X Walk 1 Slope (%)    | 0.6   |      | X Walk 2 Slope (%)          | N/A  |  |
|                                         | X Walk 1 X Slope (%)  | 1.3   |      | X Walk 2 X Slope (%)        | N/A  |  |
| N/A                                     | Ramp inside XWalk1?   | Yes   | N/A  | Ramp inside XWalk2?         | N/A  |  |
|                                         | Road Slope (%)        | N/A   | N/A  | Clear Space?                | N/A  |  |
|                                         | Road X Slope (%)      | N/A   | N/A  | Clear Space to XWalk (in)   | N/A  |  |
| N/A                                     | Any Obstructions?     | N/A   | N/A  | Storm Grate/Utility Hazard? | N/A  |  |
|                                         | Obstruction Type      |       |      | Storm Grate/Utility Type    |      |  |
|                                         |                       | N/A   |      |                             | N/A  |  |
|                                         |                       |       | Yes  | Surface Condition? (G/P)    | Good |  |