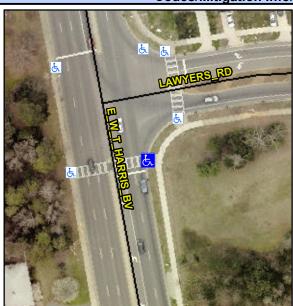

## Access Compliance Report Public Rights-of-Way (Curb Ramps)

Intersection ID: 52081Main Street: LAWYERS\_RDCross Street: E\_W\_T\_HARRIS\_BVLocation:SEADA ID: 3FD6E8016BBBRamp Type: PerpInitial Pass/Fail: FailOverall Compliance: NoSeverity Score:10