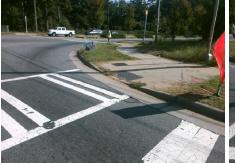

## Access Compliance Report Public Rights-of-Way (Curb Ramps)

Intersection ID: 52081Main Street: LAWYERS\_RDCross Street: E\_W\_T\_HARRIS\_BVLocation:SEADA ID: 3FD6E8016BBBRamp Type: PerpInitial Pass/Fail: FailOverall Compliance: NoSeverity Score:10

Total Cost:

1850.00

| Field Measurements/Component Compliance |                       |       |      |                             |      |  |
|-----------------------------------------|-----------------------|-------|------|-----------------------------|------|--|
| Compl                                   | iance Description     | Data  | Comp | liance Description          | Data |  |
| N/A                                     | Ramp Length (in)      | 96.0  | Yes  | Ramp Slope (%)              | 8.1  |  |
| No                                      | Ramp Width (in)       | 47.5  | No   | Ramp XSlope (%)             | 2.7  |  |
| N/A                                     | Flare Type LT         | N/A   | N/A  | Flare Type RT               | N/A  |  |
| N/A                                     | Flare Slope LT (%)    | N/A   | N/A  | Flare Slope RT (%)          | N/A  |  |
| N/A                                     | Flare Traversable LT? | N/A   | N/A  | Flare Traversable RT?       | N/A  |  |
| N/A                                     | Landing Length (in)   | N/A   | N/A  | DWS Provided?               | N/A  |  |
| N/A                                     | Landing Width (in)    | N/A   | N/A  | DWS Contrast?               | N/A  |  |
| N/A                                     | Landing Slope (%)     | N/A   | N/A  | DWS Length (in)             | N/A  |  |
| N/A                                     | Landing X Slope (%)   | N/A   | N/A  | DWS Full Width?             | N/A  |  |
| N/A                                     | Landing Curb? (Y/N)   | N/A   | N/A  | DWS Offset (in)             | N/A  |  |
| N/A                                     | Shared Landing?       | N/A   |      |                             |      |  |
| N/A                                     | Gutter Ponding?       | N/A   | N/A  | Gutter Slope (%)            | N/A  |  |
| N/A                                     | Gutter Lip Ht (in)    | N/A   | N/A  | Gutter X Slope (%)          | N/A  |  |
| N/A                                     | Painted X Walk1?      | Yes   | N/A  | Painted X Walk2?            | N/A  |  |
|                                         | X Walk 1 Direction    | To W  |      | X Walk 2 Direction          | N/A  |  |
| N/A                                     | X Walk 1 Width (in)   | 115.0 | N/A  | X Walk 2 Width (in)         | N/A  |  |
|                                         | X Walk 1 Slope (%)    | 0.6   |      | X Walk 2 Slope (%)          | N/A  |  |
|                                         | X Walk 1 X Slope (%)  | 1.3   |      | X Walk 2 X Slope (%)        | N/A  |  |
| N/A                                     | Ramp inside XWalk1?   | Yes   | N/A  | Ramp inside XWalk2?         | N/A  |  |
|                                         | Road Slope (%)        | N/A   | N/A  | Clear Space?                | N/A  |  |
|                                         | Road X Slope (%)      | N/A   | N/A  | Clear Space to XWalk (in)   | N/A  |  |
| N/A                                     | Any Obstructions?     | N/A   | N/A  | Storm Grate/Utility Hazard? | N/A  |  |
|                                         | Obstruction Type      |       |      | Storm Grate/Utility Type    |      |  |
|                                         |                       | N/A   |      |                             | N/A  |  |
|                                         |                       |       | Yes  | Surface Condition? (G/P)    | Good |  |