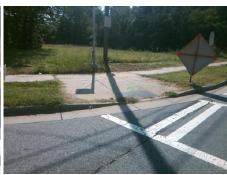

## Access Compliance Report Public Rights-of-Way (Curb Ramps)

Intersection ID: 52081Main Street: LAWYERS\_RDCross Street: E\_W\_T\_HARRIS\_BVLocation:SEADA ID: 3FD6E8016BBBRamp Type: PerpInitial Pass/Fail: FailOverall Compliance: NoSeverity Score:10

Total Cost:

1850.00

| Field Measurements/Component Compliance |                       |       |      |                             |      |  |
|-----------------------------------------|-----------------------|-------|------|-----------------------------|------|--|
| Compl                                   | iance Description     | Data  | Comp | liance Description          | Data |  |
| N/A                                     | Ramp Length (in)      | 96.0  | Yes  | Ramp Slope (%)              | 8.1  |  |
| No                                      | Ramp Width (in)       | 47.5  | No   | Ramp XSlope (%)             | 2.7  |  |
| N/A                                     | Flare Type LT         | N/A   | N/A  | Flare Type RT               | N/A  |  |
| N/A                                     | Flare Slope LT (%)    | N/A   | N/A  | Flare Slope RT (%)          | N/A  |  |
| N/A                                     | Flare Traversable LT? | N/A   | N/A  | Flare Traversable RT?       | N/A  |  |
| N/A                                     | Landing Length (in)   | N/A   | N/A  | DWS Provided?               | N/A  |  |
| N/A                                     | Landing Width (in)    | N/A   | N/A  | DWS Contrast?               | N/A  |  |
| N/A                                     | Landing Slope (%)     | N/A   | N/A  | DWS Length (in)             | N/A  |  |
| N/A                                     | Landing X Slope (%)   | N/A   | N/A  | DWS Full Width?             | N/A  |  |
| N/A                                     | Landing Curb? (Y/N)   | N/A   | N/A  | DWS Offset (in)             | N/A  |  |
| N/A                                     | Shared Landing?       | N/A   |      |                             |      |  |
| N/A                                     | Gutter Ponding?       | N/A   | N/A  | Gutter Slope (%)            | N/A  |  |
| N/A                                     | Gutter Lip Ht (in)    | N/A   | N/A  | Gutter X Slope (%)          | N/A  |  |
| N/A                                     | Painted X Walk1?      | Yes   | N/A  | Painted X Walk2?            | N/A  |  |
|                                         | X Walk 1 Direction    | To W  |      | X Walk 2 Direction          | N/A  |  |
| N/A                                     | X Walk 1 Width (in)   | 115.0 | N/A  | X Walk 2 Width (in)         | N/A  |  |
|                                         | X Walk 1 Slope (%)    | 0.6   |      | X Walk 2 Slope (%)          | N/A  |  |
|                                         | X Walk 1 X Slope (%)  | 1.3   |      | X Walk 2 X Slope (%)        | N/A  |  |
| N/A                                     | Ramp inside XWalk1?   | Yes   | N/A  | Ramp inside XWalk2?         | N/A  |  |
|                                         | Road Slope (%)        | N/A   | N/A  | Clear Space?                | N/A  |  |
|                                         | Road X Slope (%)      | N/A   | N/A  | Clear Space to XWalk (in)   | N/A  |  |
| N/A                                     | Any Obstructions?     | N/A   | N/A  | Storm Grate/Utility Hazard? | N/A  |  |
|                                         | Obstruction Type      |       |      | Storm Grate/Utility Type    |      |  |
|                                         |                       | N/A   |      |                             | N/A  |  |
|                                         |                       |       | Yes  | Surface Condition? (G/P)    | Good |  |