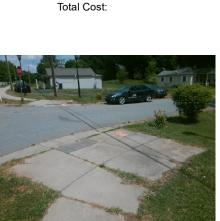

## Field Measurements/Component Compliance

Street 1 Name ENTRANCE
Stop Condition-Street 1 StopSign
Street 2 Name N/A
Stop Condition-Street 2 N/A

Remove & Replace Curb Ramp With Two New Directional Ramps or Equivalent.

Surveyor Notes:

Possible Solutions:

MEDIAN ACROSS MORRIS FIELD DR

PROW/ADA:

Not Found, R304.5.1, R304.5.3

3200.00

| Compliance Description Data |                       |       |     | Compliance Description      |      |
|-----------------------------|-----------------------|-------|-----|-----------------------------|------|
| N/A                         | Ramp Length (in)      | 72.0  | Yes | BlendTrans Slope (%)        | 1.1  |
| No                          | Ramp Width (in)       | 46.0  | No  | BlendTrans XSlope (%)       | 2.6  |
| N/A                         | Flare Type LT         | N/A   | N/A | Flare Type RT               | N/A  |
| N/A                         | Flare Slope LT (%)    | N/A   | N/A | Flare Slope RT (%)          | N/A  |
| N/A                         | Flare Traversable LT? | N/A   | N/A | Flare Traversable RT?       | N/A  |
| N/A                         | Landing Length (in)   | N/A   | N/A | DWS Provided?               | N/A  |
| N/A                         | Landing Width (in)    | N/A   | N/A | DWS Contrast?               | N/A  |
| N/A                         | Landing Slope (%)     | N/A   | N/A | DWS Length (in)             | N/A  |
| N/A                         | Landing X Slope (%)   | N/A   | N/A | DWS Full Width?             | N/A  |
| N/A                         | Landing Curb? (Y/N)   | N/A   | N/A | DWS Offset (in)             | N/A  |
| N/A                         | Shared Landing?       | N/A   |     |                             |      |
| N/A                         | Gutter Ponding?       | N/A   | N/A | Gutter Slope (%)            | N/A  |
| N/A                         | Gutter Lip Ht (in)    | N/A   | N/A | Gutter X Slope (%)          | N/A  |
| N/A                         | Painted X Walk1?      | No    | N/A | Painted X Walk2?            | N/A  |
|                             | X Walk 1 Direction    | To NE |     | X Walk 2 Direction          | N/A  |
|                             | X Walk 1 Width (in)   | N/A   |     | X Walk 2 Width (in)         | N/A  |
|                             | X Walk 1 Slope (%)    | 3.0   |     | X Walk 2 Slope (%)          | N/A  |
|                             | X Walk 1 X Slope (%)  | 1.6   |     | X Walk 2 X Slope (%)        | N/A  |
| N/A                         | Ramp inside XWalk1?   | N/A   | N/A | Ramp inside XWalk2?         | N/A  |
|                             | Road Slope (%)        | 1.6   |     | Clear Space?                | N/A  |
|                             | Road X Slope (%)      | 3.0   | N/A | Clear Space to XWalk (in)   | N/A  |
| N/A                         | Any Obstructions?     | N/A   | N/A | Storm Grate/Utility Hazard? | N/A  |
|                             | Obstruction Type      |       |     | Storm Grate/Utility Type    |      |
|                             |                       | N/A   |     |                             | N/A  |
|                             |                       |       | Yes | Surface Condition? (G/P)    | Good |
|                             |                       |       | No  | Curb Slope (%)              | 12.3 |