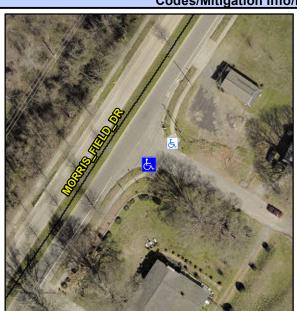

## Access Compliance Report Public Rights-of-Way (Curb Ramps)

Intersection ID: 10032174 Main Street: MORRIS\_FIELD\_DR Cross Street: N/A Location: S

ADA ID: 3FD7C662A543 Ramp Type: BlendTrans1 Initial Pass/Fail: Fail Overall Compliance: No Severity Score: 10

## Field Measurements/Component Compliance

Street 1 Name ENTRANCE
Stop Condition-Street 1 StopSign
Street 2 Name N/A
Stop Condition-Street 2 N/A

Remove & Replace Curb Ramp With Two New Directional Ramps or Equivalent.

Surveyor Notes:

Possible Solutions:

MEDIAN ACROSS MORRIS FIELD DR

PROW/ADA:

Not Found, R304.5.1, R304.5.3

3200.00

| Compliance Description Data |                       |       |     | Compliance Description      |      |
|-----------------------------|-----------------------|-------|-----|-----------------------------|------|
| N/A                         | Ramp Length (in)      | 72.0  | Yes | BlendTrans Slope (%)        | 1.1  |
| No                          | Ramp Width (in)       | 46.0  | No  | BlendTrans XSlope (%)       | 2.6  |
| N/A                         | Flare Type LT         | N/A   | N/A | Flare Type RT               | N/A  |
| N/A                         | Flare Slope LT (%)    | N/A   | N/A | Flare Slope RT (%)          | N/A  |
| N/A                         | Flare Traversable LT? | N/A   | N/A | Flare Traversable RT?       | N/A  |
| N/A                         | Landing Length (in)   | N/A   | N/A | DWS Provided?               | N/A  |
| N/A                         | Landing Width (in)    | N/A   | N/A | DWS Contrast?               | N/A  |
| N/A                         | Landing Slope (%)     | N/A   | N/A | DWS Length (in)             | N/A  |
| N/A                         | Landing X Slope (%)   | N/A   | N/A | DWS Full Width?             | N/A  |
| N/A                         | Landing Curb? (Y/N)   | N/A   | N/A | DWS Offset (in)             | N/A  |
| N/A                         | Shared Landing?       | N/A   |     |                             |      |
| N/A                         | Gutter Ponding?       | N/A   | N/A | Gutter Slope (%)            | N/A  |
| N/A                         | Gutter Lip Ht (in)    | N/A   | N/A | Gutter X Slope (%)          | N/A  |
| N/A                         | Painted X Walk1?      | No    | N/A | Painted X Walk2?            | N/A  |
|                             | X Walk 1 Direction    | To NE |     | X Walk 2 Direction          | N/A  |
|                             | X Walk 1 Width (in)   | N/A   |     | X Walk 2 Width (in)         | N/A  |
|                             | X Walk 1 Slope (%)    | 3.0   |     | X Walk 2 Slope (%)          | N/A  |
|                             | X Walk 1 X Slope (%)  | 1.6   |     | X Walk 2 X Slope (%)        | N/A  |
| N/A                         | Ramp inside XWalk1?   | N/A   | N/A | Ramp inside XWalk2?         | N/A  |
|                             | Road Slope (%)        | 1.6   |     | Clear Space?                | N/A  |
|                             | Road X Slope (%)      | 3.0   | N/A | Clear Space to XWalk (in)   | N/A  |
| N/A                         | Any Obstructions?     | N/A   | N/A | Storm Grate/Utility Hazard? | N/A  |
|                             | Obstruction Type      |       |     | Storm Grate/Utility Type    |      |
|                             |                       | N/A   |     |                             | N/A  |
|                             |                       |       | Yes | Surface Condition? (G/P)    | Good |
|                             |                       |       | No  | Curb Slope (%)              | 12.3 |