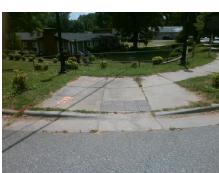

## Field Measurements/Component Compliance

Street 1 Name ENTRANCE
Stop Condition-Street 1 StopSign
Street 2 Name N/A
Stop Condition-Street 2 N/A

Remove & Replace Curb Ramp With Two New Directional Ramps or Equivalent.

Surveyor Notes:

Possible Solutions:

MEDIAN ACROSS MORRIS FIELD DR

PROW/ADA:

Not Found, R304.5.1, R304.5.3

3200.00

| Compliance Description Data |                       |       |     | Compliance Description      |      |
|-----------------------------|-----------------------|-------|-----|-----------------------------|------|
| N/A                         | Ramp Length (in)      | 72.0  | Yes | BlendTrans Slope (%)        | 1.1  |
| No                          | Ramp Width (in)       | 46.0  | No  | BlendTrans XSlope (%)       | 2.6  |
| N/A                         | Flare Type LT         | N/A   | N/A | Flare Type RT               | N/A  |
| N/A                         | Flare Slope LT (%)    | N/A   | N/A | Flare Slope RT (%)          | N/A  |
| N/A                         | Flare Traversable LT? | N/A   | N/A | Flare Traversable RT?       | N/A  |
| N/A                         | Landing Length (in)   | N/A   | N/A | DWS Provided?               | N/A  |
| N/A                         | Landing Width (in)    | N/A   | N/A | DWS Contrast?               | N/A  |
| N/A                         | Landing Slope (%)     | N/A   | N/A | DWS Length (in)             | N/A  |
| N/A                         | Landing X Slope (%)   | N/A   | N/A | DWS Full Width?             | N/A  |
| N/A                         | Landing Curb? (Y/N)   | N/A   | N/A | DWS Offset (in)             | N/A  |
| N/A                         | Shared Landing?       | N/A   |     |                             |      |
| N/A                         | Gutter Ponding?       | N/A   | N/A | Gutter Slope (%)            | N/A  |
| N/A                         | Gutter Lip Ht (in)    | N/A   | N/A | Gutter X Slope (%)          | N/A  |
| N/A                         | Painted X Walk1?      | No    | N/A | Painted X Walk2?            | N/A  |
|                             | X Walk 1 Direction    | To NE |     | X Walk 2 Direction          | N/A  |
|                             | X Walk 1 Width (in)   | N/A   |     | X Walk 2 Width (in)         | N/A  |
|                             | X Walk 1 Slope (%)    | 3.0   |     | X Walk 2 Slope (%)          | N/A  |
|                             | X Walk 1 X Slope (%)  | 1.6   |     | X Walk 2 X Slope (%)        | N/A  |
| N/A                         | Ramp inside XWalk1?   | N/A   | N/A | Ramp inside XWalk2?         | N/A  |
|                             | Road Slope (%)        | 1.6   |     | Clear Space?                | N/A  |
|                             | Road X Slope (%)      | 3.0   | N/A | Clear Space to XWalk (in)   | N/A  |
| N/A                         | Any Obstructions?     | N/A   | N/A | Storm Grate/Utility Hazard? | N/A  |
|                             | Obstruction Type      |       |     | Storm Grate/Utility Type    |      |
|                             |                       | N/A   |     |                             | N/A  |
|                             |                       |       | Yes | Surface Condition? (G/P)    | Good |
|                             |                       |       | No  | Curb Slope (%)              | 12.3 |