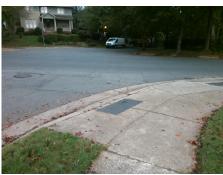

## **Access Compliance Report Public Rights-of-Way** (Curb Ramps)

Intersection ID: 12508 Main Street: BELVEDERE AV Cross Street: CLUB\_RD Location:

**ADA ID: 3FD9344E2ED6** Ramp Type: Perp Initial Pass/Fail: Fail **Overall Compliance: No** Severity Score: 13.75

## **Codes/Mitigation Info/Possible Solution**

**SABLEWOOD DR** Street 1 Name Stop Condition-Street 2 None Street 2 Name N/A Stop Condition-Street 1 N/A Possible Solutions: Remove & Replace Entire Ramp. Surveyor Notes: N/A PROW/ADA: Not Found, R304.2.2, R304.5.3

Total Cost: 1850.00

| Field Measurements/Component Compliance |                        |                       |       |                        |                             |      |
|-----------------------------------------|------------------------|-----------------------|-------|------------------------|-----------------------------|------|
|                                         | Compliance Description |                       | Data  | Compliance Description |                             | Data |
|                                         | N/A                    | Ramp Length (in)      | 49.0  | No                     | Ramp Slope (%)              | 8.6  |
|                                         | Yes                    | Ramp Width (in)       | 75.0  | No                     | Ramp XSlope (%)             | 4.7  |
|                                         | N/A                    | Flare Type LT         | N/A   | N/A                    | Flare Type RT               | N/A  |
|                                         | N/A                    | Flare Slope LT (%)    | N/A   | N/A                    | Flare Slope RT (%)          | N/A  |
|                                         | N/A                    | Flare Traversable LT? | N/A   | N/A                    | Flare Traversable RT?       | N/A  |
|                                         | N/A                    | Landing Length (in)   | N/A   | N/A                    | DWS Provided?               | N/A  |
|                                         | N/A                    | Landing Width (in)    | N/A   | N/A                    | DWS Contrast?               | N/A  |
|                                         | N/A                    | Landing Slope (%)     | N/A   | N/A                    | DWS Length (in)             | N/A  |
|                                         | N/A                    | Landing X Slope (%)   | N/A   | N/A                    | DWS Full Width?             | N/A  |
|                                         | N/A                    | Landing Curb? (Y/N)   | N/A   | N/A                    | DWS Offset (in)             | N/A  |
|                                         | N/A                    | Shared Landing?       | N/A   |                        |                             |      |
|                                         | N/A                    | Gutter Ponding?       | N/A   | N/A                    | Gutter Slope (%)            | N/A  |
|                                         | N/A                    | Gutter Lip Ht (in)    | N/A   | N/A                    | Gutter X Slope (%)          | N/A  |
|                                         | N/A                    | Painted X Walk1?      | No    | N/A                    | Painted X Walk2?            | N/A  |
|                                         |                        | X Walk 1 Direction    | To SW |                        | X Walk 2 Direction          | N/A  |
|                                         | N/A                    | X Walk 1 Width (in)   | N/A   | N/A                    | X Walk 2 Width (in)         | N/A  |
|                                         |                        | X Walk 1 Slope (%)    | 4.2   |                        | X Walk 2 Slope (%)          | N/A  |
|                                         |                        | X Walk 1 X Slope (%)  | 1.2   |                        | X Walk 2 X Slope (%)        | N/A  |
|                                         | N/A                    | Ramp inside XWalk1?   | N/A   | N/A                    | Ramp inside XWalk2?         | N/A  |
|                                         |                        | Road Slope (%)        | N/A   | N/A                    | Clear Space?                | N/A  |
|                                         |                        | Road X Slope (%)      | N/A   | N/A                    | Clear Space to XWalk (in)   | N/A  |
|                                         | N/A                    | Any Obstructions?     | N/A   | N/A                    | Storm Grate/Utility Hazard? | N/A  |
|                                         |                        | Obstruction Type      |       |                        | Storm Grate/Utility Type    |      |
|                                         |                        |                       | N/A   |                        |                             | N/A  |
|                                         |                        |                       |       | Yes                    | Surface Condition? (G/P)    | Good |
|                                         |                        |                       |       |                        |                             |      |