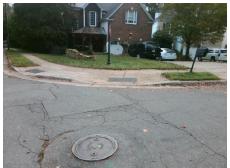

## **Access Compliance Report Public Rights-of-Way** (Curb Ramps)

Intersection ID: 12508 Main Street: BELVEDERE AV Cross Street: CLUB\_RD Location:

**ADA ID: 3FD9344E2ED6** Ramp Type: Perp Initial Pass/Fail: Fail **Overall Compliance: No** Severity Score: 13.75

## **Codes/Mitigation Info/Possible Solution**

**SABLEWOOD DR** Street 1 Name Stop Condition-Street 2 None Street 2 Name N/A Stop Condition-Street 1 N/A Possible Solutions: Remove & Replace Entire Ramp. Surveyor Notes: N/A PROW/ADA: Not Found, R304.2.2, R304.5.3

Total Cost: 1850.00

| Field Measurements/Component Compliance |                        |                       |       |                        |                             |      |
|-----------------------------------------|------------------------|-----------------------|-------|------------------------|-----------------------------|------|
|                                         | Compliance Description |                       | Data  | Compliance Description |                             | Data |
|                                         | N/A                    | Ramp Length (in)      | 49.0  | No                     | Ramp Slope (%)              | 8.6  |
|                                         | Yes                    | Ramp Width (in)       | 75.0  | No                     | Ramp XSlope (%)             | 4.7  |
|                                         | N/A                    | Flare Type LT         | N/A   | N/A                    | Flare Type RT               | N/A  |
|                                         | N/A                    | Flare Slope LT (%)    | N/A   | N/A                    | Flare Slope RT (%)          | N/A  |
|                                         | N/A                    | Flare Traversable LT? | N/A   | N/A                    | Flare Traversable RT?       | N/A  |
|                                         | N/A                    | Landing Length (in)   | N/A   | N/A                    | DWS Provided?               | N/A  |
|                                         | N/A                    | Landing Width (in)    | N/A   | N/A                    | DWS Contrast?               | N/A  |
|                                         | N/A                    | Landing Slope (%)     | N/A   | N/A                    | DWS Length (in)             | N/A  |
|                                         | N/A                    | Landing X Slope (%)   | N/A   | N/A                    | DWS Full Width?             | N/A  |
|                                         | N/A                    | Landing Curb? (Y/N)   | N/A   | N/A                    | DWS Offset (in)             | N/A  |
|                                         | N/A                    | Shared Landing?       | N/A   |                        |                             |      |
|                                         | N/A                    | Gutter Ponding?       | N/A   | N/A                    | Gutter Slope (%)            | N/A  |
|                                         | N/A                    | Gutter Lip Ht (in)    | N/A   | N/A                    | Gutter X Slope (%)          | N/A  |
|                                         | N/A                    | Painted X Walk1?      | No    | N/A                    | Painted X Walk2?            | N/A  |
|                                         |                        | X Walk 1 Direction    | To SW |                        | X Walk 2 Direction          | N/A  |
|                                         | N/A                    | X Walk 1 Width (in)   | N/A   | N/A                    | X Walk 2 Width (in)         | N/A  |
|                                         |                        | X Walk 1 Slope (%)    | 4.2   |                        | X Walk 2 Slope (%)          | N/A  |
|                                         |                        | X Walk 1 X Slope (%)  | 1.2   |                        | X Walk 2 X Slope (%)        | N/A  |
|                                         | N/A                    | Ramp inside XWalk1?   | N/A   | N/A                    | Ramp inside XWalk2?         | N/A  |
|                                         |                        | Road Slope (%)        | N/A   | N/A                    | Clear Space?                | N/A  |
|                                         |                        | Road X Slope (%)      | N/A   | N/A                    | Clear Space to XWalk (in)   | N/A  |
|                                         | N/A                    | Any Obstructions?     | N/A   | N/A                    | Storm Grate/Utility Hazard? | N/A  |
|                                         |                        | Obstruction Type      |       |                        | Storm Grate/Utility Type    |      |
|                                         |                        |                       | N/A   |                        |                             | N/A  |
|                                         |                        |                       |       | Yes                    | Surface Condition? (G/P)    | Good |
|                                         |                        |                       |       |                        |                             |      |