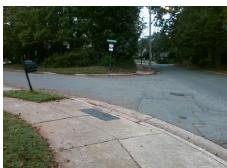

## **Access Compliance Report Public Rights-of-Way** (Curb Ramps)

Intersection ID: 12508 Main Street: BELVEDERE AV Cross Street: CLUB\_RD Location:

**ADA ID: 3FD9344E2ED6** Ramp Type: Perp Initial Pass/Fail: Fail **Overall Compliance: No** Severity Score: 13.75

## **Codes/Mitigation Info/Possible Solution**

**SABLEWOOD DR** Street 1 Name Stop Condition-Street 2 None Street 2 Name N/A Stop Condition-Street 1 N/A Possible Solutions: Remove & Replace Entire Ramp. Surveyor Notes: N/A PROW/ADA: Not Found, R304.2.2, R304.5.3

Total Cost: 1850.00

| Field Measurements/Component Compliance |                        |                       |       |                        |                             |      |
|-----------------------------------------|------------------------|-----------------------|-------|------------------------|-----------------------------|------|
|                                         | Compliance Description |                       | Data  | Compliance Description |                             | Data |
|                                         | N/A                    | Ramp Length (in)      | 49.0  | No                     | Ramp Slope (%)              | 8.6  |
|                                         | Yes                    | Ramp Width (in)       | 75.0  | No                     | Ramp XSlope (%)             | 4.7  |
|                                         | N/A                    | Flare Type LT         | N/A   | N/A                    | Flare Type RT               | N/A  |
|                                         | N/A                    | Flare Slope LT (%)    | N/A   | N/A                    | Flare Slope RT (%)          | N/A  |
|                                         | N/A                    | Flare Traversable LT? | N/A   | N/A                    | Flare Traversable RT?       | N/A  |
|                                         | N/A                    | Landing Length (in)   | N/A   | N/A                    | DWS Provided?               | N/A  |
|                                         | N/A                    | Landing Width (in)    | N/A   | N/A                    | DWS Contrast?               | N/A  |
|                                         | N/A                    | Landing Slope (%)     | N/A   | N/A                    | DWS Length (in)             | N/A  |
|                                         | N/A                    | Landing X Slope (%)   | N/A   | N/A                    | DWS Full Width?             | N/A  |
|                                         | N/A                    | Landing Curb? (Y/N)   | N/A   | N/A                    | DWS Offset (in)             | N/A  |
|                                         | N/A                    | Shared Landing?       | N/A   |                        |                             |      |
|                                         | N/A                    | Gutter Ponding?       | N/A   | N/A                    | Gutter Slope (%)            | N/A  |
|                                         | N/A                    | Gutter Lip Ht (in)    | N/A   | N/A                    | Gutter X Slope (%)          | N/A  |
|                                         | N/A                    | Painted X Walk1?      | No    | N/A                    | Painted X Walk2?            | N/A  |
|                                         |                        | X Walk 1 Direction    | To SW |                        | X Walk 2 Direction          | N/A  |
|                                         | N/A                    | X Walk 1 Width (in)   | N/A   | N/A                    | X Walk 2 Width (in)         | N/A  |
|                                         |                        | X Walk 1 Slope (%)    | 4.2   |                        | X Walk 2 Slope (%)          | N/A  |
|                                         |                        | X Walk 1 X Slope (%)  | 1.2   |                        | X Walk 2 X Slope (%)        | N/A  |
|                                         | N/A                    | Ramp inside XWalk1?   | N/A   | N/A                    | Ramp inside XWalk2?         | N/A  |
|                                         |                        | Road Slope (%)        | N/A   | N/A                    | Clear Space?                | N/A  |
|                                         |                        | Road X Slope (%)      | N/A   | N/A                    | Clear Space to XWalk (in)   | N/A  |
|                                         | N/A                    | Any Obstructions?     | N/A   | N/A                    | Storm Grate/Utility Hazard? | N/A  |
|                                         |                        | Obstruction Type      |       |                        | Storm Grate/Utility Type    |      |
|                                         |                        |                       | N/A   |                        |                             | N/A  |
|                                         |                        |                       |       | Yes                    | Surface Condition? (G/P)    | Good |
|                                         |                        |                       |       |                        |                             |      |