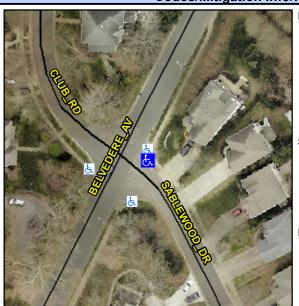

## **Access Compliance Report Public Rights-of-Way** (Curb Ramps)

Intersection ID: 12508 Main Street: BELVEDERE AV Cross Street: CLUB\_RD Location:

**ADA ID: 3FD9344E2ED6** Ramp Type: Perp Initial Pass/Fail: Fail **Overall Compliance: No** Severity Score: 13.75

## **Codes/Mitigation Info/Possible Solution**

**SABLEWOOD DR** Street 1 Name Stop Condition-Street 2 None Street 2 Name N/A Stop Condition-Street 1 N/A Possible Solutions: Remove & Replace Entire Ramp. Surveyor Notes: N/A PROW/ADA: Not Found, R304.2.2, R304.5.3