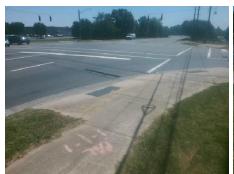

## **Access Compliance Report Public Rights-of-Way** (Curb Ramps)

Intersection ID: 23784 Main Street: E WESTINGHOUSE BV **Cross Street: NATIONS FORD RD** Location: SW **ADA ID: 3FE193A663DA** Ramp Type: Perp Initial Pass/Fail: Pass **Overall Compliance: No** Severity Score: 10.25

Total Cost: 2050.00

| Field Measurements/Component Compliance |                       |        |      |                    |                         |      |
|-----------------------------------------|-----------------------|--------|------|--------------------|-------------------------|------|
| Compliance Description                  |                       | Data   | Comp | liance             | Description             | Data |
| N/A                                     | Ramp Length (in)      | 116.0  | Yes  | Ramp               | Slope (%)               | 8.1  |
| Yes                                     | Ramp Width (in)       | 48.0   | No   | Ramp XSlope (%)    |                         | 2.6  |
| N/A                                     | Flare Type LT         | Sloped | N/A  | Flare Type RT      |                         | N/A  |
| N/A                                     | Flare Slope LT (%)    | 3.7    | N/A  | Flare Slope RT (%) |                         | 7.7  |
| N/A                                     | Flare Traversable LT? | Yes    | N/A  | Flare              | Traversable RT?         | No   |
| No                                      | Landing Length (in)   | N/A    | Yes  | DWS                | Provided?               | Yes  |
| No                                      | Landing Width (in)    | N/A    | Yes  | DWS                | Contrast?               | Yes  |
| No                                      | Landing Slope (%)     | N/A    | Yes  | DWS                | Length (in)             | 24.0 |
| No                                      | Landing X Slope (%)   | N/A    | Yes  | DWS                | Full Width?             | Yes  |
| N/A                                     | Landing Curb? (Y/N)   | No     | No   | DWS                | Offset (in)             | 5.0  |
| N/A                                     | Shared Landing?       | No     |      |                    |                         |      |
| Yes                                     | Gutter Ponding?       | No     | Yes  | Gutte              | r Slope (%)             | 1.9  |
| Yes                                     | Gutter Lip Ht (in)    | 0.0    | Yes  | Gutte              | er X Slope (%)          | 1.8  |
| N/A                                     | Painted X Walk1?      | Yes    | N/A  | Paint              | ed X Walk2?             | N/A  |
|                                         | X Walk 1 Direction    | To N   |      | X Wa               | lk 2 Direction          | N/A  |
| N/A                                     | X Walk 1 Width (in)   | 103.0  | N/A  | X Wa               | lk 2 Width (in)         | N/A  |
|                                         | X Walk 1 Slope (%)    | 1.6    |      | X Wa               | lk 2 Slope (%)          | N/A  |
|                                         | X Walk 1 X Slope (%)  | 0.6    |      | X Wa               | lk 2 X Slope (%)        | N/A  |
| No                                      | Ramp inside XWalk1?   | No     | N/A  | Ram                | inside XWalk2?          | N/A  |
|                                         | Road Slope (%)        | N/A    | N/A  | Clear              | Space?                  | Yes  |
|                                         | Road X Slope (%)      | N/A    | N/A  | Clear              | Space to XWalk (in)     | N/A  |
| Yes                                     | Any Obstructions?     | No     | Yes  | Storn              | n Grate/Utility Hazard? | No   |
|                                         | Obstruction Type      |        |      | Storn              | n Grate/Utility Type    |      |
|                                         |                       | N/A    |      |                    |                         | N/A  |
|                                         |                       |        | Yes  | Surfa              | ce Condition? (G/P)     | Good |
|                                         |                       |        |      |                    |                         |      |