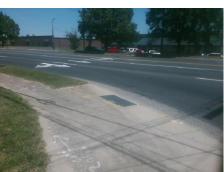

## **Access Compliance Report Public Rights-of-Way** (Curb Ramps)

Intersection ID: 23784 Main Street: E WESTINGHOUSE BV **Cross Street: NATIONS FORD RD** Location: SW **ADA ID: 3FE193A663DA** Ramp Type: Perp Initial Pass/Fail: Pass **Overall Compliance: No** Severity Score: 10.25

Total Cost: 2050.00

| Field Measurements/Component Compliance |                       |        |      |                    |                         |      |
|-----------------------------------------|-----------------------|--------|------|--------------------|-------------------------|------|
| Compliance Description                  |                       | Data   | Comp | liance             | Description             | Data |
| N/A                                     | Ramp Length (in)      | 116.0  | Yes  | Ramp               | Slope (%)               | 8.1  |
| Yes                                     | Ramp Width (in)       | 48.0   | No   | Ramp XSlope (%)    |                         | 2.6  |
| N/A                                     | Flare Type LT         | Sloped | N/A  | Flare Type RT      |                         | N/A  |
| N/A                                     | Flare Slope LT (%)    | 3.7    | N/A  | Flare Slope RT (%) |                         | 7.7  |
| N/A                                     | Flare Traversable LT? | Yes    | N/A  | Flare              | Traversable RT?         | No   |
| No                                      | Landing Length (in)   | N/A    | Yes  | DWS                | Provided?               | Yes  |
| No                                      | Landing Width (in)    | N/A    | Yes  | DWS                | Contrast?               | Yes  |
| No                                      | Landing Slope (%)     | N/A    | Yes  | DWS                | Length (in)             | 24.0 |
| No                                      | Landing X Slope (%)   | N/A    | Yes  | DWS                | Full Width?             | Yes  |
| N/A                                     | Landing Curb? (Y/N)   | No     | No   | DWS                | Offset (in)             | 5.0  |
| N/A                                     | Shared Landing?       | No     |      |                    |                         |      |
| Yes                                     | Gutter Ponding?       | No     | Yes  | Gutte              | r Slope (%)             | 1.9  |
| Yes                                     | Gutter Lip Ht (in)    | 0.0    | Yes  | Gutte              | er X Slope (%)          | 1.8  |
| N/A                                     | Painted X Walk1?      | Yes    | N/A  | Paint              | ed X Walk2?             | N/A  |
|                                         | X Walk 1 Direction    | To N   |      | X Wa               | lk 2 Direction          | N/A  |
| N/A                                     | X Walk 1 Width (in)   | 103.0  | N/A  | X Wa               | lk 2 Width (in)         | N/A  |
|                                         | X Walk 1 Slope (%)    | 1.6    |      | X Wa               | lk 2 Slope (%)          | N/A  |
|                                         | X Walk 1 X Slope (%)  | 0.6    |      | X Wa               | lk 2 X Slope (%)        | N/A  |
| No                                      | Ramp inside XWalk1?   | No     | N/A  | Ram                | inside XWalk2?          | N/A  |
|                                         | Road Slope (%)        | N/A    | N/A  | Clear              | Space?                  | Yes  |
|                                         | Road X Slope (%)      | N/A    | N/A  | Clear              | Space to XWalk (in)     | N/A  |
| Yes                                     | Any Obstructions?     | No     | Yes  | Storn              | n Grate/Utility Hazard? | No   |
|                                         | Obstruction Type      |        |      | Storn              | n Grate/Utility Type    |      |
|                                         |                       | N/A    |      |                    |                         | N/A  |
|                                         |                       |        | Yes  | Surfa              | ce Condition? (G/P)     | Good |
|                                         |                       |        |      |                    |                         |      |