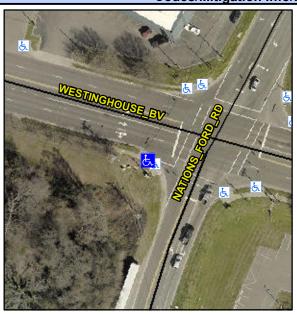

## **Access Compliance Report Public Rights-of-Way** (Curb Ramps)

Intersection ID: 23784 Main Street: E WESTINGHOUSE BV **Cross Street: NATIONS FORD RD** Location: SW **ADA ID: 3FE193A663DA** Ramp Type: Perp Initial Pass/Fail: Pass **Overall Compliance: No** Severity Score: 10.25