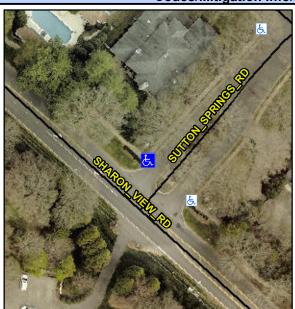

## Access Compliance Report Public Rights-of-Way (Curb Ramps)

Intersection ID: 21949 Main Street: SHARON\_VIEW\_RD Cross Street: SUTTON\_SPRINGS\_RD Location: N

ADA ID: 3FE320EFE492 Ramp Type: Perp Initial Pass/Fail: Fail Overall Compliance: No Severity Score: 12.5