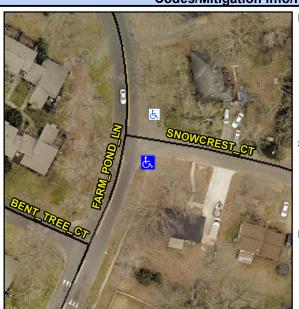

Intersection ID: 14541 Main Street: FARM POND LN **Cross Street: SNOWCREST CT** Location: SE **Overall Compliance: No ADA ID: 3FE5DAEB91BB** Ramp Type: Directional1 Initial Pass/Fail: Fail Severity Score: 33.75

**Obstruction Type** 

**SNOWCREST CT** Street 1 Name Stop Condition-Street 1 StopSign N/A Street 2 Name Stop Condition-Street 2 N/A

Compliance Description Possible Solutions: N/A Remove & Replace Entire Ramp. No No No N/A N/A Surveyor Notes: N/A N/A N/A N/A N/A N/A PROW/ADA: N/A R304.5.1, R304.2.2, R304.5.3 N/A N/A N/A N/A