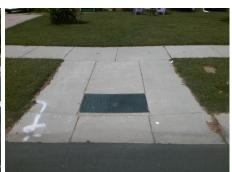

## **Access Compliance Report Public Rights-of-Way** (Curb Ramps)

Intersection ID: 11109 Main Street: COLEBROOK\_RD **Cross Street: MEADOWCLIFF DR** Location: NE **ADA ID: 3FEBC4514F00** Ramp Type: Perp Initial Pass/Fail: Fail **Overall Compliance: No Severity Score:** 10

**Codes/Mitigation Info/Possible Solution** 

**COLEBROOK RD** Street 1 Name Stop Condition-Street 2 StopSign Street 2 Name N/A Stop Condition-Street 1 N/A Possible Solutions: Remove & Replace Entire Ramp. Surveyor Notes: N/A PROW/ADA: R304.5.1, R304.5.3

Total Cost: 1850.00

| Field Measurements/Component Compliance |                       |       |                        |                             |      |
|-----------------------------------------|-----------------------|-------|------------------------|-----------------------------|------|
| Compliance Description                  |                       | Data  | Compliance Description |                             | Data |
| N/A                                     | Ramp Length (in)      | 97.0  | Yes                    | Ramp Slope (%)              | 6.7  |
| No                                      | Ramp Width (in)       | 47.5  | No                     | Ramp XSlope (%)             | 2.7  |
| N/A                                     | Flare Type LT         | N/A   | N/A                    | Flare Type RT               | N/A  |
| N/A                                     | Flare Slope LT (%)    | N/A   | N/A                    | Flare Slope RT (%)          | N/A  |
| N/A                                     | Flare Traversable LT? | N/A   | N/A                    | Flare Traversable RT?       | N/A  |
| N/A                                     | Landing Length (in)   | N/A   | N/A                    | DWS Provided?               | N/A  |
| N/A                                     | Landing Width (in)    | N/A   | N/A                    | DWS Contrast?               | N/A  |
| N/A                                     | Landing Slope (%)     | N/A   | N/A                    | DWS Length (in)             | N/A  |
| N/A                                     | Landing X Slope (%)   | N/A   | N/A                    | DWS Full Width?             | N/A  |
| N/A                                     | Landing Curb? (Y/N)   | N/A   | N/A                    | DWS Offset (in)             | N/A  |
| N/A                                     | Shared Landing?       | N/A   |                        |                             |      |
| N/A                                     | Gutter Ponding?       | N/A   | N/A                    | Gutter Slope (%)            | N/A  |
| N/A                                     | Gutter Lip Ht (in)    | N/A   | N/A                    | Gutter X Slope (%)          | N/A  |
| N/A                                     | Painted X Walk1?      | No    | N/A                    | Painted X Walk2?            | N/A  |
|                                         | X Walk 1 Direction    | To SE |                        | X Walk 2 Direction          | N/A  |
| N/A                                     | X Walk 1 Width (in)   | N/A   | N/A                    | X Walk 2 Width (in)         | N/A  |
|                                         | X Walk 1 Slope (%)    | 1.2   |                        | X Walk 2 Slope (%)          | N/A  |
|                                         | X Walk 1 X Slope (%)  | 2.1   |                        | X Walk 2 X Slope (%)        | N/A  |
| N/A                                     | Ramp inside XWalk1?   | N/A   | N/A                    | Ramp inside XWalk2?         | N/A  |
|                                         | Road Slope (%)        | N/A   | N/A                    | Clear Space?                | N/A  |
|                                         | Road X Slope (%)      | N/A   | N/A                    | Clear Space to XWalk (in)   | N/A  |
| N/A                                     | Any Obstructions?     | N/A   | N/A                    | Storm Grate/Utility Hazard? | N/A  |
|                                         | Obstruction Type      |       |                        | Storm Grate/Utility Type    |      |
|                                         |                       | N/A   |                        |                             | N/A  |
|                                         |                       |       | Yes                    | Surface Condition? (G/P)    | Good |
|                                         |                       |       |                        |                             |      |