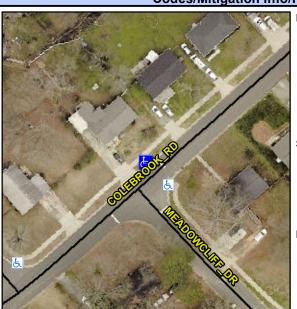

## **Access Compliance Report Public Rights-of-Way** (Curb Ramps)

Intersection ID: 11109 Main Street: COLEBROOK\_RD **Cross Street: MEADOWCLIFF DR** Location: NE **ADA ID: 3FEBC4514F00** Ramp Type: Perp Initial Pass/Fail: Fail **Overall Compliance: No Severity Score:** 10

**Codes/Mitigation Info/Possible Solution** 

**COLEBROOK RD** Street 1 Name Stop Condition-Street 2 StopSign Street 2 Name N/A Stop Condition-Street 1 N/A Possible Solutions: Remove & Replace Entire Ramp. Surveyor Notes: N/A PROW/ADA: R304.5.1, R304.5.3