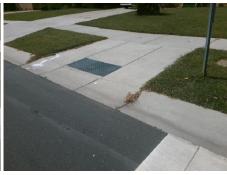

## **Access Compliance Report Public Rights-of-Way** (Curb Ramps)

Intersection ID: 11109 Main Street: COLEBROOK\_RD **Cross Street: MEADOWCLIFF DR** Location: NE **ADA ID: 3FEBC4514F00** Ramp Type: Perp Initial Pass/Fail: Fail **Overall Compliance: No Severity Score:** 10

**Codes/Mitigation Info/Possible Solution** 

**COLEBROOK RD** Street 1 Name Stop Condition-Street 2 StopSign Street 2 Name N/A Stop Condition-Street 1 N/A Possible Solutions: Remove & Replace Entire Ramp. Surveyor Notes: N/A PROW/ADA: R304.5.1, R304.5.3

Total Cost: 1850.00

| Field Measurements/Component Compliance |                       |       |                        |                             |      |
|-----------------------------------------|-----------------------|-------|------------------------|-----------------------------|------|
| Compliance Description                  |                       | Data  | Compliance Description |                             | Data |
| N/A                                     | Ramp Length (in)      | 97.0  | Yes                    | Ramp Slope (%)              | 6.7  |
| No                                      | Ramp Width (in)       | 47.5  | No                     | Ramp XSlope (%)             | 2.7  |
| N/A                                     | Flare Type LT         | N/A   | N/A                    | Flare Type RT               | N/A  |
| N/A                                     | Flare Slope LT (%)    | N/A   | N/A                    | Flare Slope RT (%)          | N/A  |
| N/A                                     | Flare Traversable LT? | N/A   | N/A                    | Flare Traversable RT?       | N/A  |
| N/A                                     | Landing Length (in)   | N/A   | N/A                    | DWS Provided?               | N/A  |
| N/A                                     | Landing Width (in)    | N/A   | N/A                    | DWS Contrast?               | N/A  |
| N/A                                     | Landing Slope (%)     | N/A   | N/A                    | DWS Length (in)             | N/A  |
| N/A                                     | Landing X Slope (%)   | N/A   | N/A                    | DWS Full Width?             | N/A  |
| N/A                                     | Landing Curb? (Y/N)   | N/A   | N/A                    | DWS Offset (in)             | N/A  |
| N/A                                     | Shared Landing?       | N/A   |                        |                             |      |
| N/A                                     | Gutter Ponding?       | N/A   | N/A                    | Gutter Slope (%)            | N/A  |
| N/A                                     | Gutter Lip Ht (in)    | N/A   | N/A                    | Gutter X Slope (%)          | N/A  |
| N/A                                     | Painted X Walk1?      | No    | N/A                    | Painted X Walk2?            | N/A  |
|                                         | X Walk 1 Direction    | To SE |                        | X Walk 2 Direction          | N/A  |
| N/A                                     | X Walk 1 Width (in)   | N/A   | N/A                    | X Walk 2 Width (in)         | N/A  |
|                                         | X Walk 1 Slope (%)    | 1.2   |                        | X Walk 2 Slope (%)          | N/A  |
|                                         | X Walk 1 X Slope (%)  | 2.1   |                        | X Walk 2 X Slope (%)        | N/A  |
| N/A                                     | Ramp inside XWalk1?   | N/A   | N/A                    | Ramp inside XWalk2?         | N/A  |
|                                         | Road Slope (%)        | N/A   | N/A                    | Clear Space?                | N/A  |
|                                         | Road X Slope (%)      | N/A   | N/A                    | Clear Space to XWalk (in)   | N/A  |
| N/A                                     | Any Obstructions?     | N/A   | N/A                    | Storm Grate/Utility Hazard? | N/A  |
|                                         | Obstruction Type      |       |                        | Storm Grate/Utility Type    |      |
|                                         |                       | N/A   |                        |                             | N/A  |
|                                         |                       |       | Yes                    | Surface Condition? (G/P)    | Good |
|                                         |                       |       |                        |                             |      |