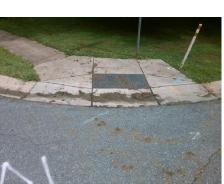

## **Access Compliance Report Public Rights-of-Way** (Curb Ramps)

Main Street: BRIARTHORNE\_DR Intersection ID: 4185 Cross Street: HARRIS\_POINTE\_DR Location: N ADA ID: 3FF242935CF4 Ramp Type: Perp Initial Pass/Fail: Fail **Overall Compliance: No Severity Score:** 50

Total Cost:

1850.00

| Field Measurements/Component Compliance |                       |       |       |       |                         |      |  |  |
|-----------------------------------------|-----------------------|-------|-------|-------|-------------------------|------|--|--|
| Compl                                   | iance Description     | Data  | Compl | iance | Description             | Data |  |  |
| N/A                                     | Ramp Length (in)      | 60.5  | No    | Ramp  | Slope (%)               | 12.2 |  |  |
| Yes                                     | Ramp Width (in)       | 48.0  | No    | Ramp  | XSlope (%)              | 8.3  |  |  |
| N/A                                     | Flare Type LT         | N/A   | N/A   | Flare | Type RT                 | N/A  |  |  |
| N/A                                     | Flare Slope LT (%)    | N/A   | N/A   | Flare | Slope RT (%)            | N/A  |  |  |
| N/A                                     | Flare Traversable LT? | N/A   | N/A   | Flare | Traversable RT?         | N/A  |  |  |
| N/A                                     | Landing Length (in)   | N/A   | N/A   | DWS   | Provided?               | N/A  |  |  |
| N/A                                     | Landing Width (in)    | N/A   | N/A   | DWS   | Contrast?               | N/A  |  |  |
| N/A                                     | Landing Slope (%)     | N/A   | N/A   | DWS   | Length (in)             | N/A  |  |  |
| N/A                                     | Landing X Slope (%)   | N/A   | N/A   | DWS   | Full Width?             | N/A  |  |  |
| N/A                                     | Landing Curb? (Y/N)   | N/A   | N/A   | DWS   | Offset (in)             | N/A  |  |  |
| N/A                                     | Shared Landing?       | N/A   |       |       |                         |      |  |  |
| N/A                                     | Gutter Ponding?       | Yes   | N/A   | Gutte | r Slope (%)             | N/A  |  |  |
| N/A                                     | Gutter Lip Ht (in)    | N/A   | N/A   | Gutte | r X Slope (%)           | N/A  |  |  |
| N/A                                     | Painted X Walk1?      | No    | N/A   | Paint | ed X Walk2?             | N/A  |  |  |
|                                         | X Walk 1 Direction    | To SE |       | X Wa  | lk 2 Direction          | N/A  |  |  |
| N/A                                     | X Walk 1 Width (in)   | N/A   | N/A   | X Wa  | lk 2 Width (in)         | N/A  |  |  |
|                                         | X Walk 1 Slope (%)    | 6.2   |       | X Wa  | lk 2 Slope (%)          | N/A  |  |  |
|                                         | X Walk 1 X Slope (%)  | 3.1   |       | X Wa  | lk 2 X Slope (%)        | N/A  |  |  |
| N/A                                     | Ramp inside XWalk1?   | N/A   | N/A   | Ramp  | inside XWalk2?          | N/A  |  |  |
|                                         | Road Slope (%)        | N/A   | N/A   | Clear | Space?                  | N/A  |  |  |
|                                         | Road X Slope (%)      | N/A   | N/A   | Clear | Space to XWalk (in)     | N/A  |  |  |
| N/A                                     | Any Obstructions?     | N/A   | N/A   | Storm | n Grate/Utility Hazard? | N/A  |  |  |
|                                         | Obstruction Type      |       |       | Storm | Grate/Utility Type      |      |  |  |
|                                         |                       | N/A   |       |       |                         | N/A  |  |  |
|                                         |                       |       | Yes   | Surfa | ce Condition? (G/P)     | Good |  |  |