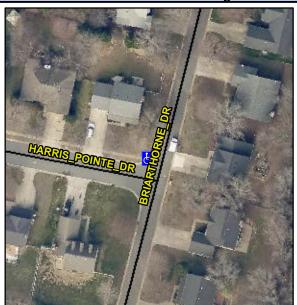

## **Access Compliance Report Public Rights-of-Way** (Curb Ramps)

Main Street: BRIARTHORNE\_DR Intersection ID: 4185 Cross Street: HARRIS\_POINTE\_DR Location: N ADA ID: 3FF242935CF4 Ramp Type: Perp Initial Pass/Fail: Fail **Overall Compliance: No Severity Score:** 50