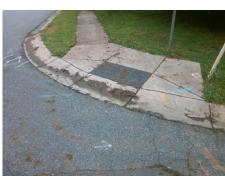

## **Access Compliance Report Public Rights-of-Way** (Curb Ramps)

Main Street: BRIARTHORNE\_DR Intersection ID: 4185 Cross Street: HARRIS\_POINTE\_DR Location: N ADA ID: 3FF242935CF4 Ramp Type: Perp Initial Pass/Fail: Fail **Overall Compliance: No Severity Score:** 50

Total Cost:

1850.00

| Field Measurements/Component Compliance |                       |       |       |       |                         |      |  |  |
|-----------------------------------------|-----------------------|-------|-------|-------|-------------------------|------|--|--|
| Compl                                   | iance Description     | Data  | Compl | iance | Description             | Data |  |  |
| N/A                                     | Ramp Length (in)      | 60.5  | No    | Ramp  | Slope (%)               | 12.2 |  |  |
| Yes                                     | Ramp Width (in)       | 48.0  | No    | Ramp  | XSlope (%)              | 8.3  |  |  |
| N/A                                     | Flare Type LT         | N/A   | N/A   | Flare | Type RT                 | N/A  |  |  |
| N/A                                     | Flare Slope LT (%)    | N/A   | N/A   | Flare | Slope RT (%)            | N/A  |  |  |
| N/A                                     | Flare Traversable LT? | N/A   | N/A   | Flare | Traversable RT?         | N/A  |  |  |
| N/A                                     | Landing Length (in)   | N/A   | N/A   | DWS   | Provided?               | N/A  |  |  |
| N/A                                     | Landing Width (in)    | N/A   | N/A   | DWS   | Contrast?               | N/A  |  |  |
| N/A                                     | Landing Slope (%)     | N/A   | N/A   | DWS   | Length (in)             | N/A  |  |  |
| N/A                                     | Landing X Slope (%)   | N/A   | N/A   | DWS   | Full Width?             | N/A  |  |  |
| N/A                                     | Landing Curb? (Y/N)   | N/A   | N/A   | DWS   | Offset (in)             | N/A  |  |  |
| N/A                                     | Shared Landing?       | N/A   |       |       |                         |      |  |  |
| N/A                                     | Gutter Ponding?       | Yes   | N/A   | Gutte | r Slope (%)             | N/A  |  |  |
| N/A                                     | Gutter Lip Ht (in)    | N/A   | N/A   | Gutte | r X Slope (%)           | N/A  |  |  |
| N/A                                     | Painted X Walk1?      | No    | N/A   | Paint | ed X Walk2?             | N/A  |  |  |
|                                         | X Walk 1 Direction    | To SE |       | X Wa  | lk 2 Direction          | N/A  |  |  |
| N/A                                     | X Walk 1 Width (in)   | N/A   | N/A   | X Wa  | lk 2 Width (in)         | N/A  |  |  |
|                                         | X Walk 1 Slope (%)    | 6.2   |       | X Wa  | lk 2 Slope (%)          | N/A  |  |  |
|                                         | X Walk 1 X Slope (%)  | 3.1   |       | X Wa  | lk 2 X Slope (%)        | N/A  |  |  |
| N/A                                     | Ramp inside XWalk1?   | N/A   | N/A   | Ramp  | inside XWalk2?          | N/A  |  |  |
|                                         | Road Slope (%)        | N/A   | N/A   | Clear | Space?                  | N/A  |  |  |
|                                         | Road X Slope (%)      | N/A   | N/A   | Clear | Space to XWalk (in)     | N/A  |  |  |
| N/A                                     | Any Obstructions?     | N/A   | N/A   | Storm | n Grate/Utility Hazard? | N/A  |  |  |
|                                         | Obstruction Type      |       |       | Storm | Grate/Utility Type      |      |  |  |
|                                         |                       | N/A   |       |       |                         | N/A  |  |  |
|                                         |                       |       | Yes   | Surfa | ce Condition? (G/P)     | Good |  |  |