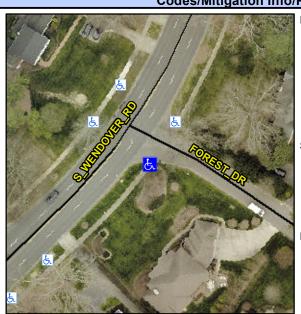

## Access Compliance Report Public Rights-of-Way (Curb Ramps)

N/A

Good

Intersection ID: 18189Main Street: S\_WENDOVER\_RDCross Street: FOREST\_DRLocation:SADA ID: 3FF65E1C5D22Ramp Type: PerpDiagInitial Pass/Fail: FailOverall Compliance: NoSeverity Score: 12.5

## Field Measurements/Component Compliance

Street 1 Name
Stop Condition-Street 2
Street 2 Name
Stop Condition-Street 1

FOREST DR StopSign S WENDOVER RD None Possible Solutions:

Remove & Replace Curb Ramp With Two New Directional Ramps or Equivalent.