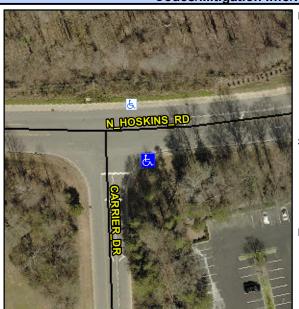

## **Access Compliance Report Public Rights-of-Way** (Curb Ramps)

Intersection ID: 7436 Main Street: N\_HOSKINS\_RD **Cross Street: CARRIER\_DR** Location: SE **Overall Compliance: No** ADA ID: 3FFD9854825B Ramp Type: Perp Initial Pass/Fail: Fail **Severity Score:** 25