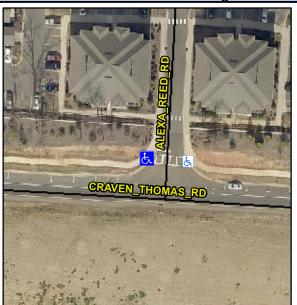

20.0

Intersection ID: 52432 Main Street: ALEXA\_REED\_RD Cross Street: CRAVEN\_THOMAS\_RD Location: NW
ADA ID: 3FFE53FBD008 Ramp Type: Para Initial Pass/Fail: Fail Overall Compliance: No Severity Score: 1.25

N/A

N/A

Street 1 Name

ALEXA REED RD

Stop Condition-Street 1

StopSign

Street 2 Name

N/A