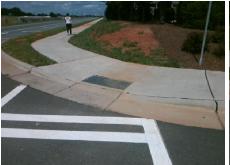

20.0

Intersection ID: 52432 Main Street: ALEXA\_REED\_RD Cross Street: CRAVEN\_THOMAS\_RD Location: NW
ADA ID: 3FFE53FBD008 Ramp Type: Para Initial Pass/Fail: Fail Overall Compliance: No Severity Score: 1.25

Stop Condition-Street 2

N/A

Possible Solutions:

Remove & Replace Entire Ramp.

Surveyor Notes:

N/A

PROW/ADA:

R304.5.3