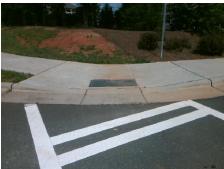

20.0

Intersection ID: 52432 Main Street: ALEXA\_REED\_RD Cross Street: CRAVEN\_THOMAS\_RD Location: NW
ADA ID: 3FFE53FBD008 Ramp Type: Para Initial Pass/Fail: Fail Overall Compliance: No Severity Score: 1.25

Stop Condition-Street 2

N/A

Possible Solutions:

Remove & Replace Entire Ramp.

Surveyor Notes:

N/A

PROW/ADA:

R304.5.3