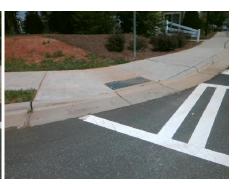

20.0

Intersection ID: 52432 Main Street: ALEXA\_REED\_RD Cross Street: CRAVEN\_THOMAS\_RD Location: NW
ADA ID: 3FFE53FBD008 Ramp Type: Para Initial Pass/Fail: Fail Overall Compliance: No Severity Score: 1.25

Stop Condition-Street 2

N/A

Possible Solutions:

Remove & Replace Entire Ramp.

Surveyor Notes:

N/A

PROW/ADA:

R304.5.3