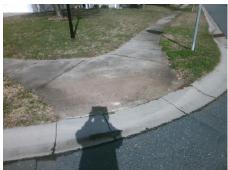

Surveyor Notes:

N/A

PROW/ADA:

R304.5.1, R304.2.2, R304.5.3

Total Cost: \$ 3200.00

| Compliance Description |                       | Data  | Compliance Description |                             | Data |
|------------------------|-----------------------|-------|------------------------|-----------------------------|------|
| N/A                    | Ramp Length (in)      | 118.0 | No                     | Ramp Slope (%)              | 8.6  |
| No                     | Ramp Width (in)       | 45.5  | No                     | Ramp XSlope (%)             | 3.9  |
| N/A                    | Flare Type LT         | N/A   | N/A                    | Flare Type RT               | N/A  |
| N/A                    | Flare Slope LT (%)    | N/A   | N/A                    | Flare Slope RT (%)          | N/A  |
| N/A                    | Flare Traversable LT? | N/A   | N/A                    | Flare Traversable RT?       | N/A  |
| N/A                    | Landing Length (in)   | N/A   | N/A                    | DWS Provided?               | N/A  |
| N/A                    | Landing Width (in)    | N/A   | N/A                    | DWS Contrast?               | N/A  |
| N/A                    | Landing Slope (%)     | N/A   | N/A                    | DWS Length (in)             | N/A  |
| N/A                    | Landing X Slope (%)   | N/A   | N/A                    | DWS Full Width?             | N/A  |
| N/A                    | Landing Curb? (Y/N)   | N/A   | N/A                    | DWS Offset (in)             | N/A  |
| N/A                    | Shared Landing?       | N/A   |                        |                             |      |
| N/A                    | Gutter Ponding?       | N/A   | N/A                    | Gutter Slope (%)            | N/A  |
| N/A                    | Gutter Lip Ht (in)    | N/A   | N/A                    | Gutter X Slope (%)          | N/A  |
| N/A                    | Painted X Walk1?      | No    | N/A                    | Painted X Walk2?            | No   |
|                        | X Walk 1 Direction    | To S  |                        | X Walk 2 Direction          | То Е |
| N/A                    | X Walk 1 Width (in)   | N/A   | N/A                    | X Walk 2 Width (in)         | N/A  |
|                        | X Walk 1 Slope (%)    | 3.6   |                        | X Walk 2 Slope (%)          | 1.4  |
|                        | X Walk 1 X Slope (%)  | 1.9   |                        | X Walk 2 X Slope (%)        | 0.9  |
| N/A                    | Ramp inside XWalk1?   | N/A   | N/A                    | Ramp inside XWalk2?         | N/A  |
|                        | Road Slope (%)        | 1.6   | N/A                    | Clear Space?                | N/A  |
|                        | Road X Slope (%)      | 0.8   | N/A                    | Clear Space to XWalk (in)   | N/A  |
| N/A                    | Any Obstructions?     | N/A   | N/A                    | Storm Grate/Utility Hazard? | N/A  |
|                        | Obstruction Type      |       |                        | Storm Grate/Utility Type    |      |
|                        |                       | N/A   |                        |                             | N/A  |
|                        |                       |       | Yes                    | Surface Condition? (G/P)    | Good |