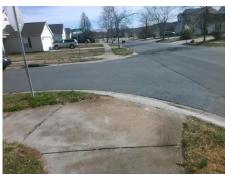

Surveyor Notes:

N/A

PROW/ADA:

R304.5.1, R304.2.2, R304.5.3

Total Cost: \$ 3200.00

| Compliance Description |                       | Data  | Compliance Description |                             | Data |
|------------------------|-----------------------|-------|------------------------|-----------------------------|------|
| N/A                    | Ramp Length (in)      | 118.0 | No                     | Ramp Slope (%)              | 8.6  |
| No                     | Ramp Width (in)       | 45.5  | No                     | Ramp XSlope (%)             | 3.9  |
| N/A                    | Flare Type LT         | N/A   | N/A                    | Flare Type RT               | N/A  |
| N/A                    | Flare Slope LT (%)    | N/A   | N/A                    | Flare Slope RT (%)          | N/A  |
| N/A                    | Flare Traversable LT? | N/A   | N/A                    | Flare Traversable RT?       | N/A  |
| N/A                    | Landing Length (in)   | N/A   | N/A                    | DWS Provided?               | N/A  |
| N/A                    | Landing Width (in)    | N/A   | N/A                    | DWS Contrast?               | N/A  |
| N/A                    | Landing Slope (%)     | N/A   | N/A                    | DWS Length (in)             | N/A  |
| N/A                    | Landing X Slope (%)   | N/A   | N/A                    | DWS Full Width?             | N/A  |
| N/A                    | Landing Curb? (Y/N)   | N/A   | N/A                    | DWS Offset (in)             | N/A  |
| N/A                    | Shared Landing?       | N/A   |                        |                             |      |
| N/A                    | Gutter Ponding?       | N/A   | N/A                    | Gutter Slope (%)            | N/A  |
| N/A                    | Gutter Lip Ht (in)    | N/A   | N/A                    | Gutter X Slope (%)          | N/A  |
| N/A                    | Painted X Walk1?      | No    | N/A                    | Painted X Walk2?            | No   |
|                        | X Walk 1 Direction    | To S  |                        | X Walk 2 Direction          | То Е |
| N/A                    | X Walk 1 Width (in)   | N/A   | N/A                    | X Walk 2 Width (in)         | N/A  |
|                        | X Walk 1 Slope (%)    | 3.6   |                        | X Walk 2 Slope (%)          | 1.4  |
|                        | X Walk 1 X Slope (%)  | 1.9   |                        | X Walk 2 X Slope (%)        | 0.9  |
| N/A                    | Ramp inside XWalk1?   | N/A   | N/A                    | Ramp inside XWalk2?         | N/A  |
|                        | Road Slope (%)        | 1.6   | N/A                    | Clear Space?                | N/A  |
|                        | Road X Slope (%)      | 0.8   | N/A                    | Clear Space to XWalk (in)   | N/A  |
| N/A                    | Any Obstructions?     | N/A   | N/A                    | Storm Grate/Utility Hazard? | N/A  |
|                        | Obstruction Type      |       |                        | Storm Grate/Utility Type    |      |
|                        |                       | N/A   |                        |                             | N/A  |
|                        |                       |       | Yes                    | Surface Condition? (G/P)    | Good |