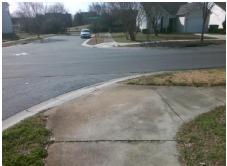

Surveyor Notes:

N/A

PROW/ADA:

R304.5.1, R304.2.2, R304.5.3

Total Cost: \$ 3200.00

| Compliance Description |                       | Data  | Compliance Description |                             | Data |
|------------------------|-----------------------|-------|------------------------|-----------------------------|------|
| N/A                    | Ramp Length (in)      | 118.0 | No                     | Ramp Slope (%)              | 8.6  |
| No                     | Ramp Width (in)       | 45.5  | No                     | Ramp XSlope (%)             | 3.9  |
| N/A                    | Flare Type LT         | N/A   | N/A                    | Flare Type RT               | N/A  |
| N/A                    | Flare Slope LT (%)    | N/A   | N/A                    | Flare Slope RT (%)          | N/A  |
| N/A                    | Flare Traversable LT? | N/A   | N/A                    | Flare Traversable RT?       | N/A  |
| N/A                    | Landing Length (in)   | N/A   | N/A                    | DWS Provided?               | N/A  |
| N/A                    | Landing Width (in)    | N/A   | N/A                    | DWS Contrast?               | N/A  |
| N/A                    | Landing Slope (%)     | N/A   | N/A                    | DWS Length (in)             | N/A  |
| N/A                    | Landing X Slope (%)   | N/A   | N/A                    | DWS Full Width?             | N/A  |
| N/A                    | Landing Curb? (Y/N)   | N/A   | N/A                    | DWS Offset (in)             | N/A  |
| N/A                    | Shared Landing?       | N/A   |                        |                             |      |
| N/A                    | Gutter Ponding?       | N/A   | N/A                    | Gutter Slope (%)            | N/A  |
| N/A                    | Gutter Lip Ht (in)    | N/A   | N/A                    | Gutter X Slope (%)          | N/A  |
| N/A                    | Painted X Walk1?      | No    | N/A                    | Painted X Walk2?            | No   |
|                        | X Walk 1 Direction    | To S  |                        | X Walk 2 Direction          | То Е |
| N/A                    | X Walk 1 Width (in)   | N/A   | N/A                    | X Walk 2 Width (in)         | N/A  |
|                        | X Walk 1 Slope (%)    | 3.6   |                        | X Walk 2 Slope (%)          | 1.4  |
|                        | X Walk 1 X Slope (%)  | 1.9   |                        | X Walk 2 X Slope (%)        | 0.9  |
| N/A                    | Ramp inside XWalk1?   | N/A   | N/A                    | Ramp inside XWalk2?         | N/A  |
|                        | Road Slope (%)        | 1.6   | N/A                    | Clear Space?                | N/A  |
|                        | Road X Slope (%)      | 0.8   | N/A                    | Clear Space to XWalk (in)   | N/A  |
| N/A                    | Any Obstructions?     | N/A   | N/A                    | Storm Grate/Utility Hazard? | N/A  |
|                        | Obstruction Type      |       |                        | Storm Grate/Utility Type    |      |
|                        |                       | N/A   |                        |                             | N/A  |
|                        |                       |       | Yes                    | Surface Condition? (G/P)    | Good |