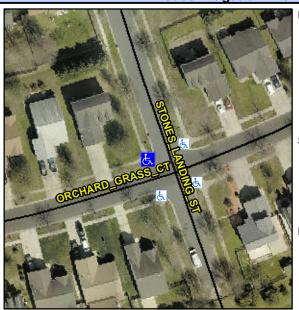

## Access Compliance Report Public Rights-of-Way (Curb Ramps)

 Intersection ID: 30502
 Main Street:
 ORCHARD\_GRASS\_CT
 Cross Street:
 STONES\_LANDING\_ST
 Location:
 NW

 ADA ID: 3FFF9FB5F5CE
 Ramp Type:
 PerpDiag
 Initial Pass/Fail:
 Fail
 Overall Compliance:
 No
 Severity Score:
 22.5

## Field Measurements/Component Compliance

Street 1 Name
Stop Condition-Street 2
Street 2 Name
Stop Condition-Street 1

ORCHARD GRASS CT
None
STONES LANDING ST
StopSign

Possible Solutions:

Remove & Replace Curb Ramp With Two New Directional Ramps or Equivalent.