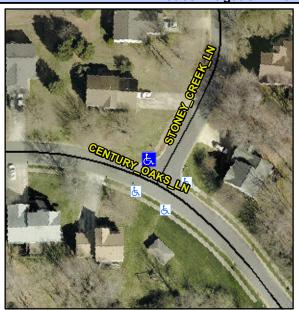

## **Access Compliance Report Public Rights-of-Way** (Curb Ramps)

Intersection ID: 6371 Main Street: CENTURY OAKS LN **Cross Street: STONEY CREEK LN** Location: NW **ADA ID: 3FFFDDF716D9** Ramp Type: PerpDiag Initial Pass/Fail: Fail **Overall Compliance: No Severity Score:** 22.5

## Field Measurements/Component Compliance

**CENTURY OAKS LN** Street 1 Name Stop Condition-Street 2 Street 2 Name STONEY CREEK LN Stop Condition-Street 1

Possible Solutions: Remove & Replace Curb Ramp With Two New Directional Ramps or Equivalent. Surveyor Notes: N/A PROW/ADA: Not Found, R304.5.1, R304.2.2, R304.5.3