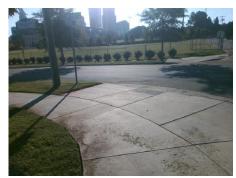

## Field Measurements/Component Compliance

Street 1 Name
Stop Condition-Street 1
None
Street 2 Name
N/A
Stop Condition-Street 2
N/A

Possible Solutions:

Remove & Replace Curb Ramp With Two New Directional Ramps or Equivalent.

Surveyor Notes:

N/A

PROW/ADA:

Not Found, R304.5.1, R304.5.3

Total Cost: \$ 3200.00

| Field Measurements/Component Compilance |     |                       |       |                        |                             |      |
|-----------------------------------------|-----|-----------------------|-------|------------------------|-----------------------------|------|
| Compliance Description                  |     |                       | Data  | Compliance Description |                             | Data |
|                                         | N/A | Ramp Length (in)      | 96.0  | Yes                    | BlendTrans Slope (%)        | 4.5  |
|                                         | No  | Ramp Width (in)       | 47.0  | No                     | BlendTrans XSlope (%)       | 2.7  |
|                                         | N/A | Flare Type LT         | N/A   | N/A                    | Flare Type RT               | N/A  |
|                                         | N/A | Flare Slope LT (%)    | N/A   | N/A                    | Flare Slope RT (%)          | N/A  |
|                                         | N/A | Flare Traversable LT? | N/A   | N/A                    | Flare Traversable RT?       | N/A  |
|                                         | N/A | Landing Length (in)   | N/A   | N/A                    | DWS Provided?               | N/A  |
|                                         | N/A | Landing Width (in)    | N/A   | N/A                    | DWS Contrast?               | N/A  |
|                                         | N/A | Landing Slope (%)     | N/A   | N/A                    | DWS Length (in)             | N/A  |
|                                         | N/A | Landing X Slope (%)   | N/A   | N/A                    | DWS Full Width?             | N/A  |
|                                         | N/A | Landing Curb? (Y/N)   | N/A   | N/A                    | DWS Offset (in)             | N/A  |
|                                         | N/A | Shared Landing?       | N/A   |                        |                             |      |
|                                         | N/A | Gutter Ponding?       | N/A   | N/A                    | Gutter Slope (%)            | N/A  |
|                                         | N/A | Gutter Lip Ht (in)    | N/A   | N/A                    | Gutter X Slope (%)          | N/A  |
|                                         | N/A | Painted X Walk1?      | No    | N/A                    | Painted X Walk2?            | N/A  |
|                                         |     | X Walk 1 Direction    | To SE |                        | X Walk 2 Direction          | N/A  |
|                                         |     | X Walk 1 Width (in)   | N/A   |                        | X Walk 2 Width (in)         | N/A  |
|                                         |     | X Walk 1 Slope (%)    | 3.4   |                        | X Walk 2 Slope (%)          | N/A  |
|                                         |     | X Walk 1 X Slope (%)  | 1.6   |                        | X Walk 2 X Slope (%)        | N/A  |
|                                         | N/A | Ramp inside XWalk1?   | N/A   | N/A                    | Ramp inside XWalk2?         | N/A  |
|                                         |     | Road Slope (%)        | 1.6   |                        | Clear Space?                | N/A  |
|                                         |     | Road X Slope (%)      | 3.4   | N/A                    | Clear Space to XWalk (in)   | N/A  |
|                                         | N/A | Any Obstructions?     | N/A   | N/A                    | Storm Grate/Utility Hazard? | N/A  |
|                                         |     | Obstruction Type      |       |                        | Storm Grate/Utility Type    |      |
|                                         |     |                       | N/A   |                        |                             | N/A  |
|                                         |     |                       |       | Yes                    | Surface Condition? (G/P)    | Good |
|                                         | 1 9 |                       |       | No                     | Curb Slope (%)              | 10.5 |
|                                         | 1   |                       |       |                        |                             |      |