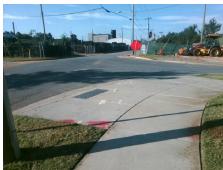

## Field Measurements/Component Compliance

Street 1 Name
Stop Condition-Street 1
None
Street 2 Name
N/A
Stop Condition-Street 2
N/A

Possible Solutions:

Remove & Replace Curb Ramp With Two New Directional Ramps or Equivalent.

Surveyor Notes:

N/A

PROW/ADA:

Not Found, R304.5.1, R304.5.3

Total Cost: \$ 3200.00

| Field Measurements/Component Compilance |     |                       |       |                        |                             |      |
|-----------------------------------------|-----|-----------------------|-------|------------------------|-----------------------------|------|
| Compliance Description                  |     |                       | Data  | Compliance Description |                             | Data |
|                                         | N/A | Ramp Length (in)      | 96.0  | Yes                    | BlendTrans Slope (%)        | 4.5  |
|                                         | No  | Ramp Width (in)       | 47.0  | No                     | BlendTrans XSlope (%)       | 2.7  |
|                                         | N/A | Flare Type LT         | N/A   | N/A                    | Flare Type RT               | N/A  |
|                                         | N/A | Flare Slope LT (%)    | N/A   | N/A                    | Flare Slope RT (%)          | N/A  |
|                                         | N/A | Flare Traversable LT? | N/A   | N/A                    | Flare Traversable RT?       | N/A  |
|                                         | N/A | Landing Length (in)   | N/A   | N/A                    | DWS Provided?               | N/A  |
|                                         | N/A | Landing Width (in)    | N/A   | N/A                    | DWS Contrast?               | N/A  |
|                                         | N/A | Landing Slope (%)     | N/A   | N/A                    | DWS Length (in)             | N/A  |
|                                         | N/A | Landing X Slope (%)   | N/A   | N/A                    | DWS Full Width?             | N/A  |
|                                         | N/A | Landing Curb? (Y/N)   | N/A   | N/A                    | DWS Offset (in)             | N/A  |
|                                         | N/A | Shared Landing?       | N/A   |                        |                             |      |
|                                         | N/A | Gutter Ponding?       | N/A   | N/A                    | Gutter Slope (%)            | N/A  |
|                                         | N/A | Gutter Lip Ht (in)    | N/A   | N/A                    | Gutter X Slope (%)          | N/A  |
|                                         | N/A | Painted X Walk1?      | No    | N/A                    | Painted X Walk2?            | N/A  |
|                                         |     | X Walk 1 Direction    | To SE |                        | X Walk 2 Direction          | N/A  |
|                                         |     | X Walk 1 Width (in)   | N/A   |                        | X Walk 2 Width (in)         | N/A  |
|                                         |     | X Walk 1 Slope (%)    | 3.4   |                        | X Walk 2 Slope (%)          | N/A  |
|                                         |     | X Walk 1 X Slope (%)  | 1.6   |                        | X Walk 2 X Slope (%)        | N/A  |
|                                         | N/A | Ramp inside XWalk1?   | N/A   | N/A                    | Ramp inside XWalk2?         | N/A  |
|                                         |     | Road Slope (%)        | 1.6   |                        | Clear Space?                | N/A  |
|                                         |     | Road X Slope (%)      | 3.4   | N/A                    | Clear Space to XWalk (in)   | N/A  |
|                                         | N/A | Any Obstructions?     | N/A   | N/A                    | Storm Grate/Utility Hazard? | N/A  |
|                                         |     | Obstruction Type      |       |                        | Storm Grate/Utility Type    |      |
|                                         |     |                       | N/A   |                        |                             | N/A  |
|                                         |     |                       |       | Yes                    | Surface Condition? (G/P)    | Good |
|                                         | 1 9 |                       |       | No                     | Curb Slope (%)              | 10.5 |
|                                         | 1   |                       |       |                        |                             |      |