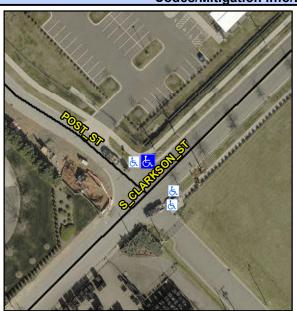

## Access Compliance Report Public Rights-of-Way (Curb Ramps)

Intersection ID: 12370Main Street:S\_CLARKSON\_STCross Street:POST\_STLocation:NADA ID: 4002D3C15E88Ramp Type:BlendTrans1Initial Pass/Fail:FailOverall Compliance:NoSeverity Score:10