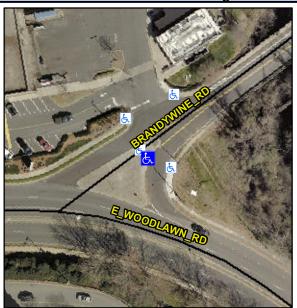

## Access Compliance Report Public Rights-of-Way (Curb Ramps)

Intersection ID: 18210Main Street:E\_WOODLAWN\_RDCross Street:BRANDYWINE\_RDLocation:NEADA ID: 400CCF3ADCE4Ramp Type:MedianPerpInitial Pass/Fail:FailOverall Compliance:NoSeverity Score:25

## Field Measurements/Component Compliance

| TALL THE STREET         |               |
|-------------------------|---------------|
| Street 1 Name           | BRANDYWINE RD |
| Stop Condition-Street 2 | None          |
| Street 2 Name           | N/A           |
| Stop Condition-Street 1 | N/A           |