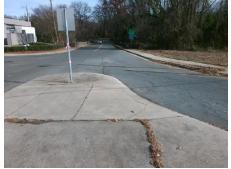

Possible Solutions:

Remove & Replace Entire Ramp.

Surveyor Notes:

N/A

PROW/ADA:

Not Found, R304.2.2, R304.5.3

Total Cost: \$ 1650.00

| Field Measurements/Component Compliance |                       |       |      |                             |      |  |
|-----------------------------------------|-----------------------|-------|------|-----------------------------|------|--|
| Compliance Description                  |                       | Data  | Comp | liance Description          | Data |  |
| N/A                                     | Ramp Length (in)      | 57.0  | No   | Ramp Slope (%)              | 8.5  |  |
| Yes                                     | Ramp Width (in)       | 96.0  | No   | Ramp XSlope (%)             | 5.9  |  |
| N/A                                     | Flare Type LT         | N/A   | N/A  | Flare Type RT               | N/A  |  |
| N/A                                     | Flare Slope LT (%)    | N/A   | N/A  | Flare Slope RT (%)          | N/A  |  |
| N/A                                     | Flare Traversable LT? | N/A   | N/A  | Flare Traversable RT?       | N/A  |  |
| N/A                                     | Landing Length (in)   | N/A   | N/A  | DWS Provided?               | N/A  |  |
| N/A                                     | Landing Width (in)    | N/A   | N/A  | DWS Contrast?               | N/A  |  |
| N/A                                     | Landing Slope (%)     | N/A   | N/A  | DWS Length (in)             | N/A  |  |
| N/A                                     | Landing X Slope (%)   | N/A   | N/A  | DWS Full Width?             | N/A  |  |
| N/A                                     | Landing Curb? (Y/N)   | N/A   | N/A  | DWS Offset (in)             | N/A  |  |
| N/A                                     | Shared Landing?       | N/A   |      |                             |      |  |
| N/A                                     | Gutter Ponding?       | N/A   | N/A  | Gutter Slope (%)            | N/A  |  |
| N/A                                     | Gutter Lip Ht (in)    | N/A   | N/A  | Gutter X Slope (%)          | N/A  |  |
| N/A                                     | Painted X Walk1?      | No    | N/A  | Painted X Walk2?            | N/A  |  |
|                                         | X Walk 1 Direction    | To SE |      | X Walk 2 Direction          | N/A  |  |
| N/A                                     | X Walk 1 Width (in)   | N/A   | N/A  | X Walk 2 Width (in)         | N/A  |  |
|                                         | X Walk 1 Slope (%)    | 1.1   |      | X Walk 2 Slope (%)          | N/A  |  |
|                                         | X Walk 1 X Slope (%)  | 3.4   |      | X Walk 2 X Slope (%)        | N/A  |  |
| N/A                                     | Ramp inside XWalk1?   | N/A   | N/A  | Ramp inside XWalk2?         | N/A  |  |
|                                         | Road Slope (%)        | N/A   | N/A  | Clear Space?                | N/A  |  |
|                                         | Road X Slope (%)      | N/A   | N/A  | Clear Space to XWalk (in)   | N/A  |  |
| N/A                                     | Any Obstructions?     | N/A   | N/A  | Storm Grate/Utility Hazard? | N/A  |  |
|                                         | Obstruction Type      |       | l    | Storm Grate/Utility Type    |      |  |
|                                         |                       | N/A   |      |                             | N/A  |  |
|                                         |                       |       | Yes  | Surface Condition? (G/P)    | Good |  |
|                                         |                       |       |      |                             |      |  |