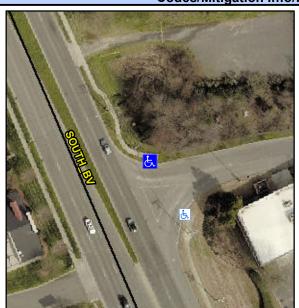

## Access Compliance Report Public Rights-of-Way (Curb Ramps)

Intersection ID: 10038380Main Street: SOUTH\_BVCross Street: N/ALocation:NEADA ID: 400DE55DE5E1Ramp Type: PerpInitial Pass/Fail: FailOverall Compliance: NoSeverity Score: 12.5

## Field Measurements/Component Compliance

Street 1 Name ENTRANCE
Stop Condition-Street 2 StopSign
Street 2 Name N/A
Stop Condition-Street 1 N/A

Total Cost: \$ 1850.00

| Field Measurements/Component Compliance |                       |       |      |                             |      |
|-----------------------------------------|-----------------------|-------|------|-----------------------------|------|
| Compliance Description                  |                       | Data  | Comp | liance Description          | Data |
| N/A                                     | Ramp Length (in)      | 124.0 | No   | Ramp Slope (%)              | 11.2 |
| Yes                                     | Ramp Width (in)       | 48.0  | Yes  | Ramp XSlope (%)             | 1.1  |
| N/A                                     | Flare Type LT         | N/A   | N/A  | Flare Type RT               | N/A  |
| N/A                                     | Flare Slope LT (%)    | N/A   | N/A  | Flare Slope RT (%)          | N/A  |
| N/A                                     | Flare Traversable LT? | N/A   | N/A  | Flare Traversable RT?       | N/A  |
| N/A                                     | Landing Length (in)   | N/A   | N/A  | DWS Provided?               | N/A  |
| N/A                                     | Landing Width (in)    | N/A   | N/A  | DWS Contrast?               | N/A  |
| N/A                                     | Landing Slope (%)     | N/A   | N/A  | DWS Length (in)             | N/A  |
| N/A                                     | Landing X Slope (%)   | N/A   | N/A  | DWS Full Width?             | N/A  |
| N/A                                     | Landing Curb? (Y/N)   | N/A   | N/A  | DWS Offset (in)             | N/A  |
| N/A                                     | Shared Landing?       | N/A   |      |                             |      |
| N/A                                     | Gutter Ponding?       | N/A   | N/A  | Gutter Slope (%)            | N/A  |
| N/A                                     | Gutter Lip Ht (in)    | N/A   | N/A  | Gutter X Slope (%)          | N/A  |
| N/A                                     | Painted X Walk1?      | No    | N/A  | Painted X Walk2?            | N/A  |
|                                         | X Walk 1 Direction    | To S  |      | X Walk 2 Direction          | N/A  |
| N/A                                     | X Walk 1 Width (in)   | N/A   | N/A  | X Walk 2 Width (in)         | N/A  |
|                                         | X Walk 1 Slope (%)    | 1.4   |      | X Walk 2 Slope (%)          | N/A  |
|                                         | X Walk 1 X Slope (%)  | 1.2   |      | X Walk 2 X Slope (%)        | N/A  |
| N/A                                     | Ramp inside XWalk1?   | N/A   | N/A  | Ramp inside XWalk2?         | N/A  |
|                                         | Road Slope (%)        | N/A   | N/A  | Clear Space?                | N/A  |
|                                         | Road X Slope (%)      | N/A   | N/A  | Clear Space to XWalk (in)   | N/A  |
| N/A                                     | Any Obstructions?     | N/A   | N/A  | Storm Grate/Utility Hazard? | N/A  |
|                                         | Obstruction Type      |       |      | Storm Grate/Utility Type    |      |
|                                         |                       | N/A   |      |                             | N/A  |
|                                         |                       |       | Yes  | Surface Condition? (G/P)    | Good |
|                                         | · 100                 |       |      |                             |      |