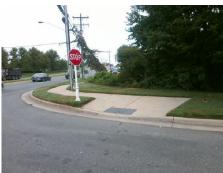

## Field Measurements/Component Compliance

Street 1 Name ENTRANCE
Stop Condition-Street 2 StopSign
Street 2 Name N/A
Stop Condition-Street 1 N/A

Total Cost: \$ 1850.00

| Field Measurements/Component Compliance |                       |       |      |                             |      |
|-----------------------------------------|-----------------------|-------|------|-----------------------------|------|
| Compliance Description                  |                       | Data  | Comp | liance Description          | Data |
| N/A                                     | Ramp Length (in)      | 124.0 | No   | Ramp Slope (%)              | 11.2 |
| Yes                                     | Ramp Width (in)       | 48.0  | Yes  | Ramp XSlope (%)             | 1.1  |
| N/A                                     | Flare Type LT         | N/A   | N/A  | Flare Type RT               | N/A  |
| N/A                                     | Flare Slope LT (%)    | N/A   | N/A  | Flare Slope RT (%)          | N/A  |
| N/A                                     | Flare Traversable LT? | N/A   | N/A  | Flare Traversable RT?       | N/A  |
| N/A                                     | Landing Length (in)   | N/A   | N/A  | DWS Provided?               | N/A  |
| N/A                                     | Landing Width (in)    | N/A   | N/A  | DWS Contrast?               | N/A  |
| N/A                                     | Landing Slope (%)     | N/A   | N/A  | DWS Length (in)             | N/A  |
| N/A                                     | Landing X Slope (%)   | N/A   | N/A  | DWS Full Width?             | N/A  |
| N/A                                     | Landing Curb? (Y/N)   | N/A   | N/A  | DWS Offset (in)             | N/A  |
| N/A                                     | Shared Landing?       | N/A   |      |                             |      |
| N/A                                     | Gutter Ponding?       | N/A   | N/A  | Gutter Slope (%)            | N/A  |
| N/A                                     | Gutter Lip Ht (in)    | N/A   | N/A  | Gutter X Slope (%)          | N/A  |
| N/A                                     | Painted X Walk1?      | No    | N/A  | Painted X Walk2?            | N/A  |
|                                         | X Walk 1 Direction    | To S  |      | X Walk 2 Direction          | N/A  |
| N/A                                     | X Walk 1 Width (in)   | N/A   | N/A  | X Walk 2 Width (in)         | N/A  |
|                                         | X Walk 1 Slope (%)    | 1.4   |      | X Walk 2 Slope (%)          | N/A  |
|                                         | X Walk 1 X Slope (%)  | 1.2   |      | X Walk 2 X Slope (%)        | N/A  |
| N/A                                     | Ramp inside XWalk1?   | N/A   | N/A  | Ramp inside XWalk2?         | N/A  |
|                                         | Road Slope (%)        | N/A   | N/A  | Clear Space?                | N/A  |
|                                         | Road X Slope (%)      | N/A   | N/A  | Clear Space to XWalk (in)   | N/A  |
| N/A                                     | Any Obstructions?     | N/A   | N/A  | Storm Grate/Utility Hazard? | N/A  |
|                                         | Obstruction Type      |       |      | Storm Grate/Utility Type    |      |
|                                         |                       | N/A   |      |                             | N/A  |
|                                         |                       |       | Yes  | Surface Condition? (G/P)    | Good |
|                                         | · 100                 |       |      |                             |      |