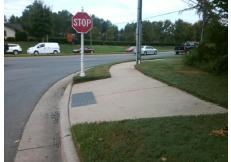

## Field Measurements/Component Compliance

Street 1 Name ENTRANCE
Stop Condition-Street 2 StopSign
Street 2 Name N/A
Stop Condition-Street 1 N/A

Total Cost: \$ 1850.00

| Field Measurements/Component Compliance |                       |       |      |                             |      |
|-----------------------------------------|-----------------------|-------|------|-----------------------------|------|
| Compliance Description                  |                       | Data  | Comp | liance Description          | Data |
| N/A                                     | Ramp Length (in)      | 124.0 | No   | Ramp Slope (%)              | 11.2 |
| Yes                                     | Ramp Width (in)       | 48.0  | Yes  | Ramp XSlope (%)             | 1.1  |
| N/A                                     | Flare Type LT         | N/A   | N/A  | Flare Type RT               | N/A  |
| N/A                                     | Flare Slope LT (%)    | N/A   | N/A  | Flare Slope RT (%)          | N/A  |
| N/A                                     | Flare Traversable LT? | N/A   | N/A  | Flare Traversable RT?       | N/A  |
| N/A                                     | Landing Length (in)   | N/A   | N/A  | DWS Provided?               | N/A  |
| N/A                                     | Landing Width (in)    | N/A   | N/A  | DWS Contrast?               | N/A  |
| N/A                                     | Landing Slope (%)     | N/A   | N/A  | DWS Length (in)             | N/A  |
| N/A                                     | Landing X Slope (%)   | N/A   | N/A  | DWS Full Width?             | N/A  |
| N/A                                     | Landing Curb? (Y/N)   | N/A   | N/A  | DWS Offset (in)             | N/A  |
| N/A                                     | Shared Landing?       | N/A   |      |                             |      |
| N/A                                     | Gutter Ponding?       | N/A   | N/A  | Gutter Slope (%)            | N/A  |
| N/A                                     | Gutter Lip Ht (in)    | N/A   | N/A  | Gutter X Slope (%)          | N/A  |
| N/A                                     | Painted X Walk1?      | No    | N/A  | Painted X Walk2?            | N/A  |
|                                         | X Walk 1 Direction    | To S  |      | X Walk 2 Direction          | N/A  |
| N/A                                     | X Walk 1 Width (in)   | N/A   | N/A  | X Walk 2 Width (in)         | N/A  |
|                                         | X Walk 1 Slope (%)    | 1.4   |      | X Walk 2 Slope (%)          | N/A  |
|                                         | X Walk 1 X Slope (%)  | 1.2   |      | X Walk 2 X Slope (%)        | N/A  |
| N/A                                     | Ramp inside XWalk1?   | N/A   | N/A  | Ramp inside XWalk2?         | N/A  |
|                                         | Road Slope (%)        | N/A   | N/A  | Clear Space?                | N/A  |
|                                         | Road X Slope (%)      | N/A   | N/A  | Clear Space to XWalk (in)   | N/A  |
| N/A                                     | Any Obstructions?     | N/A   | N/A  | Storm Grate/Utility Hazard? | N/A  |
|                                         | Obstruction Type      |       |      | Storm Grate/Utility Type    |      |
|                                         |                       | N/A   |      |                             | N/A  |
|                                         |                       |       | Yes  | Surface Condition? (G/P)    | Good |
|                                         | · 100                 |       |      |                             |      |