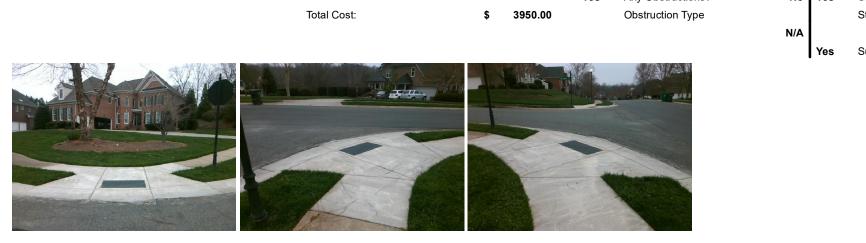

## Access Compliance Report Public Rights-of-Way (Curb Ramps)

| Intersection ID: 27715 Main Street: HAMPSHIRE_HILL_RD Cross |                  |                                                                                                           |         |                        | OLD_ACRES_CT                            | Location:                   | NE   |                             |      |  |
|-------------------------------------------------------------|------------------|-----------------------------------------------------------------------------------------------------------|---------|------------------------|-----------------------------------------|-----------------------------|------|-----------------------------|------|--|
| ADA ID: 401B3BBF8DF0 Ramp Type: PerpDiag Initia             |                  |                                                                                                           |         |                        | ail: Pass Overall                       | o Severity Score:           | 0.25 |                             |      |  |
| Codes/Mitigation Info/Possible Solution                     |                  |                                                                                                           |         |                        | Field Measurements/Component Compliance |                             |      |                             |      |  |
|                                                             |                  | Possible Solutions:                                                                                       |         | Compliance Description |                                         | Data Compliance Description |      | liance Description          | Data |  |
|                                                             |                  | Remove & Replace Curb Ramp Wit<br>Two New Directional Ramps or<br>Equivalent. Remove & Replace<br>Gutter. | np With | N/A                    | Ramp Length (in)                        | 48.0                        | Yes  | Ramp Slope (%)              | 7.5  |  |
|                                                             |                  |                                                                                                           | •       | Yes                    | Ramp Width (in)                         | 56.0                        | No   | Ramp XSlope (%)             | 3.5  |  |
|                                                             |                  |                                                                                                           | се      | N/A                    | Flare Type LT                           | Sloped                      | N/A  | Flare Type RT               | N/A  |  |
|                                                             |                  |                                                                                                           |         | N/A                    | Flare Slope LT (%)                      | 2.5                         | N/A  | Flare Slope RT (%)          | 7.2  |  |
|                                                             |                  |                                                                                                           |         | N/A                    | Flare Traversable LT?                   | No                          | N/A  | Flare Traversable RT?       | No   |  |
|                                                             | 1888 4           |                                                                                                           |         | Yes                    | Landing Length (in)                     | 52.0                        | Yes  | DWS Provided?               | Yes  |  |
|                                                             | TABLE STREET     | Surveyor Notes:                                                                                           |         | Yes                    | Landing Width (in)                      | 56.0                        | Yes  | DWS Contrast?               | Yes  |  |
|                                                             | 6.               | N/A                                                                                                       |         | No                     | Landing Slope (%)                       | 3.2                         | No   | DWS Length (in)             | 23.5 |  |
|                                                             | OLD AGRES OT     |                                                                                                           |         | No                     | Landing X Slope (%)                     | 4.1                         | Yes  | DWS Full Width?             | Yes  |  |
| A COL                                                       |                  |                                                                                                           |         | N/A                    | Landing Curb? (Y/N)                     | No                          | No   | DWS Offset (in)             | 6.0  |  |
|                                                             |                  |                                                                                                           |         | N/A                    | Shared Landing?                         | No                          |      |                             |      |  |
|                                                             | July Press       | PROW/ADA:<br>Not Found, R304.5.3, R304.2.2-F<br>R304.3.2-Para, R305.1.4, R305.2                           |         | Yes                    | Gutter Ponding?                         | No                          | Yes  | Gutter Slope (%)            | 1.8  |  |
|                                                             | 17/2 18 M        |                                                                                                           | 2-Perp. | Yes                    | Gutter Lip Ht (in)                      | 0.0                         | No   | Gutter X Slope (%)          | 4.4  |  |
|                                                             |                  |                                                                                                           | • •     | N/A                    | Painted X Walk1?                        | No                          | N/A  | Painted X Walk2?            | No   |  |
|                                                             | AT-1-17223       |                                                                                                           |         |                        | X Walk 1 Direction                      | To W                        |      | X Walk 2 Direction          | To S |  |
|                                                             | The Caller       |                                                                                                           |         | N/A                    | X Walk 1 Width (in)                     | N/A                         | N/A  | X Walk 2 Width (in)         | N/A  |  |
| Street 1 Name                                               | HAMPHIRE HILL RD | _                                                                                                         |         |                        | X Walk 1 Slope (%)                      | 2.5                         |      | X Walk 2 Slope (%)          | 2.2  |  |
| Stop Condition-Street 2                                     | None             |                                                                                                           |         |                        | X Walk 1 X Slope (%)                    | 1.5                         |      | X Walk 2 X Slope (%)        | 5.7  |  |
| Street 2 Name                                               | OLD ACRES CT     |                                                                                                           |         | N/A                    | Ramp inside XWalk1?                     | N/A                         | N/A  | Ramp inside XWalk2?         | N/A  |  |
| Stop Condition-Street 1                                     | StopSign         |                                                                                                           |         |                        | Road Slope (%)                          | 4.7                         | N/A  | Clear Space?                | Yes  |  |
|                                                             |                  |                                                                                                           |         |                        | Road X Slope (%)                        | 1.9                         | N/A  | Clear Space to XWalk (in)   | N/A  |  |
|                                                             |                  |                                                                                                           |         | Yes                    | Any Obstructions?                       | No                          | Yes  | Storm Grate/Utility Hazard? | No   |  |
|                                                             |                  | Total Cost: \$                                                                                            | 3950.00 |                        | Obstruction Type                        |                             |      | Storm Grate/Utility Type    |      |  |
|                                                             |                  |                                                                                                           |         |                        |                                         | N/A                         |      |                             | N/A  |  |
|                                                             |                  |                                                                                                           |         |                        |                                         |                             |      |                             |      |  |