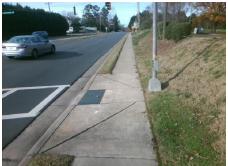

| Field Measurements/Component Compliance |                       |       |      |                             |      |  |  |  |
|-----------------------------------------|-----------------------|-------|------|-----------------------------|------|--|--|--|
| Comp                                    | liance Description    | Data  | Comp | liance Description          | Data |  |  |  |
| N/A                                     | Ramp Length (in)      | 71.0  | No   | Ramp Slope (%)              | 9.0  |  |  |  |
| No                                      | Ramp Width (in)       | 47.0  | Yes  | Ramp XSlope (%)             | 0.8  |  |  |  |
| N/A                                     | Flare Type LT         | N/A   | N/A  | Flare Type RT               | N/A  |  |  |  |
| N/A                                     | Flare Slope LT (%)    | N/A   | N/A  | Flare Slope RT (%)          | N/A  |  |  |  |
| N/A                                     | Flare Traversable LT? | N/A   | N/A  | Flare Traversable RT?       | N/A  |  |  |  |
| N/A                                     | Landing Length (in)   | N/A   | N/A  | DWS Provided?               | N/A  |  |  |  |
| N/A                                     | Landing Width (in)    | N/A   | N/A  | DWS Contrast?               | N/A  |  |  |  |
| N/A                                     | Landing Slope (%)     | N/A   | N/A  | DWS Length (in)             | N/A  |  |  |  |
| N/A                                     | Landing X Slope (%)   | N/A   | N/A  | DWS Full Width?             | N/A  |  |  |  |
| N/A                                     | Landing Curb? (Y/N)   | N/A   | N/A  | DWS Offset (in)             | N/A  |  |  |  |
| N/A                                     | Shared Landing?       | N/A   |      |                             |      |  |  |  |
| N/A                                     | Gutter Ponding?       | N/A   | N/A  | Gutter Slope (%)            | N/A  |  |  |  |
| N/A                                     | Gutter Lip Ht (in)    | N/A   | N/A  | Gutter X Slope (%)          | N/A  |  |  |  |
| N/A                                     | Painted X Walk1?      | Yes   | N/A  | Painted X Walk2?            | N/A  |  |  |  |
|                                         | X Walk 1 Direction    | To SW |      | X Walk 2 Direction          | N/A  |  |  |  |
| N/A                                     | X Walk 1 Width (in)   | 70.0  | N/A  | X Walk 2 Width (in)         | N/A  |  |  |  |
|                                         | X Walk 1 Slope (%)    | 0.6   |      | X Walk 2 Slope (%)          | N/A  |  |  |  |
|                                         | X Walk 1 X Slope (%)  | 2.3   |      | X Walk 2 X Slope (%)        | N/A  |  |  |  |
| N/A                                     | Ramp inside XWalk1?   | Yes   | N/A  | Ramp inside XWalk2?         | N/A  |  |  |  |
|                                         | Road Slope (%)        | N/A   | N/A  | Clear Space?                | N/A  |  |  |  |
|                                         | Road X Slope (%)      | N/A   | N/A  | Clear Space to XWalk (in)   | N/A  |  |  |  |
| N/A                                     | Any Obstructions?     | N/A   | N/A  | Storm Grate/Utility Hazard? | N/A  |  |  |  |
|                                         | Obstruction Type      |       |      | Storm Grate/Utility Type    |      |  |  |  |
|                                         |                       | N/A   |      |                             | N/A  |  |  |  |
|                                         |                       |       | Yes  | Surface Condition? (G/P)    | Good |  |  |  |
|                                         |                       |       |      |                             |      |  |  |  |