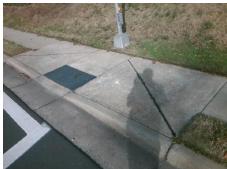

| Field Measurements/Component Compliance |                       |       |      |                             |      |  |  |  |
|-----------------------------------------|-----------------------|-------|------|-----------------------------|------|--|--|--|
| Comp                                    | liance Description    | Data  | Comp | liance Description          | Data |  |  |  |
| N/A                                     | Ramp Length (in)      | 71.0  | No   | Ramp Slope (%)              | 9.0  |  |  |  |
| No                                      | Ramp Width (in)       | 47.0  | Yes  | Ramp XSlope (%)             | 0.8  |  |  |  |
| N/A                                     | Flare Type LT         | N/A   | N/A  | Flare Type RT               | N/A  |  |  |  |
| N/A                                     | Flare Slope LT (%)    | N/A   | N/A  | Flare Slope RT (%)          | N/A  |  |  |  |
| N/A                                     | Flare Traversable LT? | N/A   | N/A  | Flare Traversable RT?       | N/A  |  |  |  |
| N/A                                     | Landing Length (in)   | N/A   | N/A  | DWS Provided?               | N/A  |  |  |  |
| N/A                                     | Landing Width (in)    | N/A   | N/A  | DWS Contrast?               | N/A  |  |  |  |
| N/A                                     | Landing Slope (%)     | N/A   | N/A  | DWS Length (in)             | N/A  |  |  |  |
| N/A                                     | Landing X Slope (%)   | N/A   | N/A  | DWS Full Width?             | N/A  |  |  |  |
| N/A                                     | Landing Curb? (Y/N)   | N/A   | N/A  | DWS Offset (in)             | N/A  |  |  |  |
| N/A                                     | Shared Landing?       | N/A   |      |                             |      |  |  |  |
| N/A                                     | Gutter Ponding?       | N/A   | N/A  | Gutter Slope (%)            | N/A  |  |  |  |
| N/A                                     | Gutter Lip Ht (in)    | N/A   | N/A  | Gutter X Slope (%)          | N/A  |  |  |  |
| N/A                                     | Painted X Walk1?      | Yes   | N/A  | Painted X Walk2?            | N/A  |  |  |  |
|                                         | X Walk 1 Direction    | To SW |      | X Walk 2 Direction          | N/A  |  |  |  |
| N/A                                     | X Walk 1 Width (in)   | 70.0  | N/A  | X Walk 2 Width (in)         | N/A  |  |  |  |
|                                         | X Walk 1 Slope (%)    | 0.6   |      | X Walk 2 Slope (%)          | N/A  |  |  |  |
|                                         | X Walk 1 X Slope (%)  | 2.3   |      | X Walk 2 X Slope (%)        | N/A  |  |  |  |
| N/A                                     | Ramp inside XWalk1?   | Yes   | N/A  | Ramp inside XWalk2?         | N/A  |  |  |  |
|                                         | Road Slope (%)        | N/A   | N/A  | Clear Space?                | N/A  |  |  |  |
|                                         | Road X Slope (%)      | N/A   | N/A  | Clear Space to XWalk (in)   | N/A  |  |  |  |
| N/A                                     | Any Obstructions?     | N/A   | N/A  | Storm Grate/Utility Hazard? | N/A  |  |  |  |
|                                         | Obstruction Type      |       |      | Storm Grate/Utility Type    |      |  |  |  |
|                                         |                       | N/A   |      |                             | N/A  |  |  |  |
|                                         |                       |       | Yes  | Surface Condition? (G/P)    | Good |  |  |  |
|                                         |                       |       |      |                             |      |  |  |  |