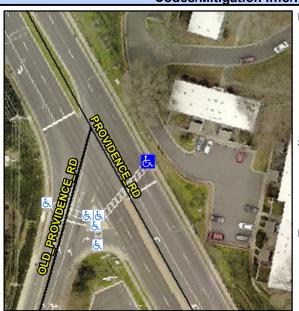

## **Access Compliance Report Public Rights-of-Way** (Curb Ramps)

Intersection ID: 21548 Main Street: OLD\_PROVIDENCE\_RD Cross Street: PROVIDENCE\_RD Location: SE **Overall Compliance: No ADA ID: 401CF0CF9F60** Ramp Type: Perp Initial Pass/Fail: Fail Severity Score: 21.25