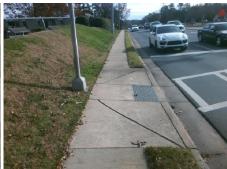

| Field Measurements/Component Compliance |                       |       |      |                             |      |  |  |  |
|-----------------------------------------|-----------------------|-------|------|-----------------------------|------|--|--|--|
| Comp                                    | liance Description    | Data  | Comp | liance Description          | Data |  |  |  |
| N/A                                     | Ramp Length (in)      | 71.0  | No   | Ramp Slope (%)              | 9.0  |  |  |  |
| No                                      | Ramp Width (in)       | 47.0  | Yes  | Ramp XSlope (%)             | 0.8  |  |  |  |
| N/A                                     | Flare Type LT         | N/A   | N/A  | Flare Type RT               | N/A  |  |  |  |
| N/A                                     | Flare Slope LT (%)    | N/A   | N/A  | Flare Slope RT (%)          | N/A  |  |  |  |
| N/A                                     | Flare Traversable LT? | N/A   | N/A  | Flare Traversable RT?       | N/A  |  |  |  |
| N/A                                     | Landing Length (in)   | N/A   | N/A  | DWS Provided?               | N/A  |  |  |  |
| N/A                                     | Landing Width (in)    | N/A   | N/A  | DWS Contrast?               | N/A  |  |  |  |
| N/A                                     | Landing Slope (%)     | N/A   | N/A  | DWS Length (in)             | N/A  |  |  |  |
| N/A                                     | Landing X Slope (%)   | N/A   | N/A  | DWS Full Width?             | N/A  |  |  |  |
| N/A                                     | Landing Curb? (Y/N)   | N/A   | N/A  | DWS Offset (in)             | N/A  |  |  |  |
| N/A                                     | Shared Landing?       | N/A   |      |                             |      |  |  |  |
| N/A                                     | Gutter Ponding?       | N/A   | N/A  | Gutter Slope (%)            | N/A  |  |  |  |
| N/A                                     | Gutter Lip Ht (in)    | N/A   | N/A  | Gutter X Slope (%)          | N/A  |  |  |  |
| N/A                                     | Painted X Walk1?      | Yes   | N/A  | Painted X Walk2?            | N/A  |  |  |  |
|                                         | X Walk 1 Direction    | To SW |      | X Walk 2 Direction          | N/A  |  |  |  |
| N/A                                     | X Walk 1 Width (in)   | 70.0  | N/A  | X Walk 2 Width (in)         | N/A  |  |  |  |
|                                         | X Walk 1 Slope (%)    | 0.6   |      | X Walk 2 Slope (%)          | N/A  |  |  |  |
|                                         | X Walk 1 X Slope (%)  | 2.3   |      | X Walk 2 X Slope (%)        | N/A  |  |  |  |
| N/A                                     | Ramp inside XWalk1?   | Yes   | N/A  | Ramp inside XWalk2?         | N/A  |  |  |  |
|                                         | Road Slope (%)        | N/A   | N/A  | Clear Space?                | N/A  |  |  |  |
|                                         | Road X Slope (%)      | N/A   | N/A  | Clear Space to XWalk (in)   | N/A  |  |  |  |
| N/A                                     | Any Obstructions?     | N/A   | N/A  | Storm Grate/Utility Hazard? | N/A  |  |  |  |
|                                         | Obstruction Type      |       |      | Storm Grate/Utility Type    |      |  |  |  |
|                                         |                       | N/A   |      |                             | N/A  |  |  |  |
|                                         |                       |       | Yes  | Surface Condition? (G/P)    | Good |  |  |  |
|                                         |                       |       |      |                             |      |  |  |  |