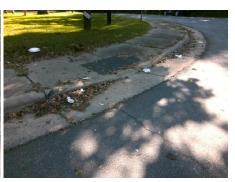

Surveyor Notes:

N/A

PROW/ADA:

Not Found, R304.5.1, R304.5.3

Total Cost: \$ 3200.00

|     |                       | Data | Compliance Description |                             | Data |
|-----|-----------------------|------|------------------------|-----------------------------|------|
| N/A | Ramp Length (in)      | 60.0 | Yes                    | Ramp Slope (%)              | 8.3  |
| No  | Ramp Width (in)       | 37.0 | No                     | Ramp XSlope (%)             | 2.5  |
| N/A | Flare Type LT         | N/A  | N/A                    | Flare Type RT               | N/A  |
| N/A | Flare Slope LT (%)    | N/A  | N/A                    | Flare Slope RT (%)          | N/A  |
| N/A | Flare Traversable LT? | N/A  | N/A                    | Flare Traversable RT?       | N/A  |
| N/A | Landing Length (in)   | N/A  | N/A                    | DWS Provided?               | N/A  |
| N/A | Landing Width (in)    | N/A  | N/A                    | DWS Contrast?               | N/A  |
| N/A | Landing Slope (%)     | N/A  | N/A                    | DWS Length (in)             | N/A  |
| N/A | Landing X Slope (%)   | N/A  | N/A                    | DWS Full Width?             | N/A  |
| N/A | Landing Curb? (Y/N)   | N/A  | N/A                    | DWS Offset (in)             | N/A  |
| N/A | Shared Landing?       | N/A  |                        |                             |      |
| N/A | Gutter Ponding?       | N/A  | N/A                    | Gutter Slope (%)            | N/A  |
| N/A | Gutter Lip Ht (in)    | N/A  | N/A                    | Gutter X Slope (%)          | N/A  |
| N/A | Painted X Walk1?      | No   | N/A                    | Painted X Walk2?            | No   |
|     | X Walk 1 Direction    | To W |                        | X Walk 2 Direction          | To S |
| N/A | X Walk 1 Width (in)   | N/A  | N/A                    | X Walk 2 Width (in)         | N/A  |
|     | X Walk 1 Slope (%)    | 1.4  |                        | X Walk 2 Slope (%)          | 0.8  |
|     | X Walk 1 X Slope (%)  | 1.0  |                        | X Walk 2 X Slope (%)        | 1.8  |
| N/A | Ramp inside XWalk1?   | N/A  | N/A                    | Ramp inside XWalk2?         | N/A  |
|     | Road Slope (%)        | 2.6  | N/A                    | Clear Space?                | N/A  |
|     | Road X Slope (%)      | 1.2  | N/A                    | Clear Space to XWalk (in)   | N/A  |
| N/A | Any Obstructions?     | N/A  | N/A                    | Storm Grate/Utility Hazard? | N/A  |
|     | Obstruction Type      |      |                        | Storm Grate/Utility Type    |      |
|     |                       | N/A  |                        |                             | N/A  |
|     |                       |      | Yes                    | Surface Condition? (G/P)    | Good |