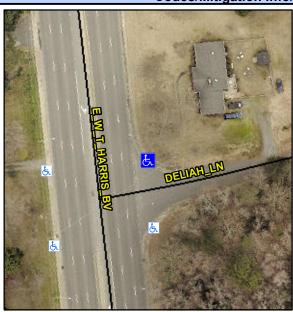

## Access Compliance Report Public Rights-of-Way (Curb Ramps)

Intersection ID: 10837Main Street: DELIAH\_LNCross Street: E\_W\_T\_HARRIS\_BVLocation: NEADA ID: 402037A33573Ramp Type: PerpDiagInitial Pass/Fail: Fail Overall Compliance: No Severity Score: 10

## Field Measurements/Component Compliance

Street 1 Name
Stop Condition-Street 2
Street 2 Name
Stop Condition-Street 1

E W T HARRIS BV None DELIAH LN StopSign Possible Solutions:

Remove & Replace Curb Ramp With Two New Directional Ramps or Equivalent.