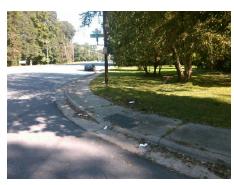

## Field Measurements/Component Compliance

Street 1 Name
Stop Condition-Street 2
Street 2 Name
Stop Condition-Street 1

E W T HARRIS BV None DELIAH LN StopSign Possible Solutions:

Remove & Replace Curb Ramp With Two New Directional Ramps or Equivalent.

Surveyor Notes:

N/A

PROW/ADA:

Not Found, R304.5.1, R304.5.3

Total Cost: \$ 3200.00

|     |                       | Data | Compliance Description |                             | Data |
|-----|-----------------------|------|------------------------|-----------------------------|------|
| N/A | Ramp Length (in)      | 60.0 | Yes                    | Ramp Slope (%)              | 8.3  |
| No  | Ramp Width (in)       | 37.0 | No                     | Ramp XSlope (%)             | 2.5  |
| N/A | Flare Type LT         | N/A  | N/A                    | Flare Type RT               | N/A  |
| N/A | Flare Slope LT (%)    | N/A  | N/A                    | Flare Slope RT (%)          | N/A  |
| N/A | Flare Traversable LT? | N/A  | N/A                    | Flare Traversable RT?       | N/A  |
| N/A | Landing Length (in)   | N/A  | N/A                    | DWS Provided?               | N/A  |
| N/A | Landing Width (in)    | N/A  | N/A                    | DWS Contrast?               | N/A  |
| N/A | Landing Slope (%)     | N/A  | N/A                    | DWS Length (in)             | N/A  |
| N/A | Landing X Slope (%)   | N/A  | N/A                    | DWS Full Width?             | N/A  |
| N/A | Landing Curb? (Y/N)   | N/A  | N/A                    | DWS Offset (in)             | N/A  |
| N/A | Shared Landing?       | N/A  |                        |                             |      |
| N/A | Gutter Ponding?       | N/A  | N/A                    | Gutter Slope (%)            | N/A  |
| N/A | Gutter Lip Ht (in)    | N/A  | N/A                    | Gutter X Slope (%)          | N/A  |
| N/A | Painted X Walk1?      | No   | N/A                    | Painted X Walk2?            | No   |
|     | X Walk 1 Direction    | To W |                        | X Walk 2 Direction          | To S |
| N/A | X Walk 1 Width (in)   | N/A  | N/A                    | X Walk 2 Width (in)         | N/A  |
|     | X Walk 1 Slope (%)    | 1.4  |                        | X Walk 2 Slope (%)          | 0.8  |
|     | X Walk 1 X Slope (%)  | 1.0  |                        | X Walk 2 X Slope (%)        | 1.8  |
| N/A | Ramp inside XWalk1?   | N/A  | N/A                    | Ramp inside XWalk2?         | N/A  |
|     | Road Slope (%)        | 2.6  | N/A                    | Clear Space?                | N/A  |
|     | Road X Slope (%)      | 1.2  | N/A                    | Clear Space to XWalk (in)   | N/A  |
| N/A | Any Obstructions?     | N/A  | N/A                    | Storm Grate/Utility Hazard? | N/A  |
|     | Obstruction Type      |      |                        | Storm Grate/Utility Type    |      |
|     |                       | N/A  |                        |                             | N/A  |
|     |                       |      | Yes                    | Surface Condition? (G/P)    | Good |