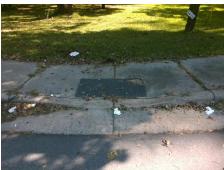

Surveyor Notes:

N/A

PROW/ADA:

Not Found, R304.5.1, R304.5.3

Total Cost: \$ 3200.00

|     |                       | Data | Compliance Description |                             | Data |
|-----|-----------------------|------|------------------------|-----------------------------|------|
| N/A | Ramp Length (in)      | 60.0 | Yes                    | Ramp Slope (%)              | 8.3  |
| No  | Ramp Width (in)       | 37.0 | No                     | Ramp XSlope (%)             | 2.5  |
| N/A | Flare Type LT         | N/A  | N/A                    | Flare Type RT               | N/A  |
| N/A | Flare Slope LT (%)    | N/A  | N/A                    | Flare Slope RT (%)          | N/A  |
| N/A | Flare Traversable LT? | N/A  | N/A                    | Flare Traversable RT?       | N/A  |
| N/A | Landing Length (in)   | N/A  | N/A                    | DWS Provided?               | N/A  |
| N/A | Landing Width (in)    | N/A  | N/A                    | DWS Contrast?               | N/A  |
| N/A | Landing Slope (%)     | N/A  | N/A                    | DWS Length (in)             | N/A  |
| N/A | Landing X Slope (%)   | N/A  | N/A                    | DWS Full Width?             | N/A  |
| N/A | Landing Curb? (Y/N)   | N/A  | N/A                    | DWS Offset (in)             | N/A  |
| N/A | Shared Landing?       | N/A  |                        |                             |      |
| N/A | Gutter Ponding?       | N/A  | N/A                    | Gutter Slope (%)            | N/A  |
| N/A | Gutter Lip Ht (in)    | N/A  | N/A                    | Gutter X Slope (%)          | N/A  |
| N/A | Painted X Walk1?      | No   | N/A                    | Painted X Walk2?            | No   |
|     | X Walk 1 Direction    | To W |                        | X Walk 2 Direction          | To S |
| N/A | X Walk 1 Width (in)   | N/A  | N/A                    | X Walk 2 Width (in)         | N/A  |
|     | X Walk 1 Slope (%)    | 1.4  |                        | X Walk 2 Slope (%)          | 0.8  |
|     | X Walk 1 X Slope (%)  | 1.0  |                        | X Walk 2 X Slope (%)        | 1.8  |
| N/A | Ramp inside XWalk1?   | N/A  | N/A                    | Ramp inside XWalk2?         | N/A  |
|     | Road Slope (%)        | 2.6  | N/A                    | Clear Space?                | N/A  |
|     | Road X Slope (%)      | 1.2  | N/A                    | Clear Space to XWalk (in)   | N/A  |
| N/A | Any Obstructions?     | N/A  | N/A                    | Storm Grate/Utility Hazard? | N/A  |
|     | Obstruction Type      |      |                        | Storm Grate/Utility Type    |      |
|     |                       | N/A  |                        |                             | N/A  |
|     |                       |      | Yes                    | Surface Condition? (G/P)    | Good |