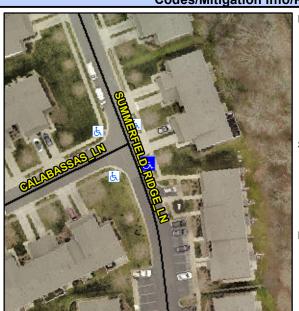

## **Access Compliance Report Public Rights-of-Way** (Curb Ramps)

Intersection ID: N/A Main Street: SUMMERFIELD RIDGE LN **Cross Street: CALABASSAS LN** Location: SE **Overall Compliance: No** ADA ID: 40246593C147 Ramp Type: Perp Initial Pass/Fail: Fail Severity Score: 33.75

**Codes/Mitigation Info/Possible Solution** 

| Street 1 Name           | SUMMERFIELD RIDGE LN |
|-------------------------|----------------------|
| Stop Condition-Street 2 | None                 |
| Street 2 Name           | N/A                  |
| Stop Condition-Street 1 | N/A                  |