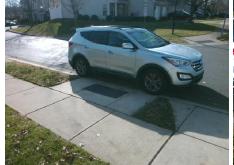

Possible Solutions: Remove & Replace Entire Ramp. Surveyor Notes: N/A PROW/ADA: Not Found, R304.5.1, R304.2.2, R304.5.3

| Total Cost: | \$<br>1850.00 |
|-------------|---------------|

| Field Measurements/Component Compliance |                       |      |                   |                          |                         |      |  |  |
|-----------------------------------------|-----------------------|------|-------------------|--------------------------|-------------------------|------|--|--|
| Comp                                    | liance Description    | Data | Comp              | liance                   | Description             | Data |  |  |
| N/A                                     | Ramp Length (in)      | 49.0 | No                | Ram                      | o Slope (%)             | 9.0  |  |  |
| No                                      | Ramp Width (in)       | 47.0 | No                | Ram                      | xSlope (%)              | 5.3  |  |  |
| N/A                                     | Flare Type LT         | N/A  | N/A Flare Type RT |                          | N/A                     |      |  |  |
| N/A                                     | Flare Slope LT (%)    | N/A  | N/A               | N/A Flare Slope RT (%)   |                         |      |  |  |
| N/A                                     | Flare Traversable LT? | No   | N/A               | /A Flare Traversable RT? |                         | No   |  |  |
| N/A                                     | Landing Length (in)   | N/A  | N/A               | DWS Provided?            |                         | N/A  |  |  |
| N/A                                     | Landing Width (in)    | N/A  | N/A               | DWS Contrast?            |                         | N/A  |  |  |
| N/A                                     | Landing Slope (%)     | N/A  | N/A               | DWS                      | Length (in)             | N/A  |  |  |
| N/A                                     | Landing X Slope (%)   | N/A  | N/A               | DWS                      | Full Width?             | N/A  |  |  |
| N/A                                     | Landing Curb? (Y/N)   | N/A  | N/A               | DWS                      | Offset (in)             | N/A  |  |  |
| N/A                                     | Shared Landing?       | N/A  |                   |                          |                         |      |  |  |
| N/A                                     | Gutter Ponding?       | N/A  | N/A               | Gutte                    | er Slope (%)            | N/A  |  |  |
| N/A                                     | Gutter Lip Ht (in)    | N/A  | N/A               | Gutte                    | er X Slope (%)          | N/A  |  |  |
| N/A                                     | Painted X Walk1?      | No   | N/A               | Paint                    | ed X Walk2?             | N/A  |  |  |
|                                         | X Walk 1 Direction    | To W |                   | X Wa                     | lk 2 Direction          | N/A  |  |  |
| N/A                                     | X Walk 1 Width (in)   | N/A  | N/A               | X Wa                     | ılk 2 Width (in)        | N/A  |  |  |
|                                         | X Walk 1 Slope (%)    | 2.7  |                   | X Wa                     | ılk 2 Slope (%)         | N/A  |  |  |
|                                         | X Walk 1 X Slope (%)  | 3.8  |                   | X Wa                     | ılk 2 X Slope (%)       | N/A  |  |  |
| N/A                                     | Ramp inside XWalk1?   | N/A  | N/A               | Ram                      | p inside XWalk2?        | N/A  |  |  |
|                                         | Road Slope (%)        | N/A  | N/A               | Clear                    | Space?                  | N/A  |  |  |
|                                         | Road X Slope (%)      | N/A  | N/A               | Clear                    | Space to XWalk (in)     | N/A  |  |  |
| N/A                                     | Any Obstructions?     | N/A  | N/A               | Storn                    | n Grate/Utility Hazard? | N/A  |  |  |
|                                         | Obstruction Type      |      |                   | Storn                    | n Grate/Utility Type    |      |  |  |
|                                         |                       | N/A  |                   |                          |                         | N/A  |  |  |
|                                         |                       |      | Yes               | Surfa                    | ice Condition? (G/P)    | Good |  |  |
| 140                                     |                       |      |                   |                          |                         |      |  |  |