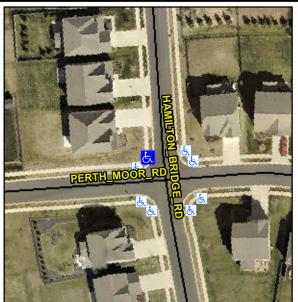

## **Access Compliance Report Public Rights-of-Way** (Curb Ramps)

Intersection ID: 53893 Main Street: PERTH\_MOOR\_RD Cross Street: HAMILTON\_BRIDGE\_RD Location: NW ADA ID: 403017F92A9E Ramp Type: Perp Initial Pass/Fail: Fail **Overall Compliance: No Severity Score:** 8.75