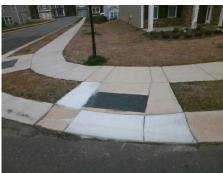

## **Access Compliance Report Public Rights-of-Way** (Curb Ramps)

Intersection ID: 53893 Main Street: PERTH\_MOOR\_RD Cross Street: HAMILTON\_BRIDGE\_RD Location: NW ADA ID: 403017F92A9E Ramp Type: Perp Initial Pass/Fail: Fail **Overall Compliance: No Severity Score:** 8.75

Total Cost: 1850.00

| Field Measurements/Component Compliance |                       |      |      |                             |      |  |
|-----------------------------------------|-----------------------|------|------|-----------------------------|------|--|
| Compliance Description                  |                       | Data | Comp | liance Description          | Data |  |
| N/A                                     | Ramp Length (in)      | 45.5 | Yes  | Ramp Slope (%)              | 5.9  |  |
| No                                      | Ramp Width (in)       | 47.0 | Yes  | Ramp XSlope (%)             | 1.1  |  |
| N/A                                     | Flare Type LT         | N/A  | N/A  | Flare Type RT               | N/A  |  |
| N/A                                     | Flare Slope LT (%)    | N/A  | N/A  | Flare Slope RT (%)          | N/A  |  |
| N/A                                     | Flare Traversable LT? | N/A  | N/A  | Flare Traversable RT?       | N/A  |  |
| N/A                                     | Landing Length (in)   | N/A  | N/A  | DWS Provided?               | N/A  |  |
| N/A                                     | Landing Width (in)    | N/A  | N/A  | DWS Contrast?               | N/A  |  |
| N/A                                     | Landing Slope (%)     | N/A  | N/A  | DWS Length (in)             | N/A  |  |
| N/A                                     | Landing X Slope (%)   | N/A  | N/A  | DWS Full Width?             | N/A  |  |
| N/A                                     | Landing Curb? (Y/N)   | N/A  | N/A  | DWS Offset (in)             | N/A  |  |
| N/A                                     | Shared Landing?       | N/A  |      |                             |      |  |
| N/A                                     | Gutter Ponding?       | N/A  | N/A  | Gutter Slope (%)            | N/A  |  |
| N/A                                     | Gutter Lip Ht (in)    | 2.0  | N/A  | Gutter X Slope (%)          | N/A  |  |
| N/A                                     | Painted X Walk1?      | No   | N/A  | Painted X Walk2?            | N/A  |  |
|                                         | X Walk 1 Direction    | To E |      | X Walk 2 Direction          | N/A  |  |
| N/A                                     | X Walk 1 Width (in)   | N/A  | N/A  | X Walk 2 Width (in)         | N/A  |  |
|                                         | X Walk 1 Slope (%)    | 6.2  |      | X Walk 2 Slope (%)          | N/A  |  |
|                                         | X Walk 1 X Slope (%)  | 1.0  |      | X Walk 2 X Slope (%)        | N/A  |  |
| N/A                                     | Ramp inside XWalk1?   | N/A  | N/A  | Ramp inside XWalk2?         | N/A  |  |
|                                         | Road Slope (%)        | N/A  | N/A  | Clear Space?                | N/A  |  |
|                                         | Road X Slope (%)      | N/A  | N/A  | Clear Space to XWalk (in)   | N/A  |  |
| N/A                                     | Any Obstructions?     | N/A  | N/A  | Storm Grate/Utility Hazard? | N/A  |  |
|                                         | Obstruction Type      |      |      | Storm Grate/Utility Type    |      |  |
|                                         |                       | N/A  |      |                             | N/A  |  |
|                                         |                       |      | Yes  | Surface Condition? (G/P)    | Good |  |
|                                         |                       |      |      |                             |      |  |