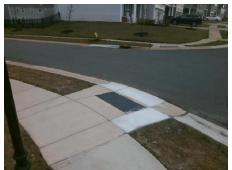

## **Access Compliance Report Public Rights-of-Way** (Curb Ramps)

Intersection ID: 53893 Main Street: PERTH\_MOOR\_RD Cross Street: HAMILTON\_BRIDGE\_RD Location: NW ADA ID: 403017F92A9E Ramp Type: Perp Initial Pass/Fail: Fail **Overall Compliance: No Severity Score:** 8.75

Total Cost: 1850.00

| Field Measurements/Component Compliance |                       |      |      |                             |      |  |
|-----------------------------------------|-----------------------|------|------|-----------------------------|------|--|
| Compliance Description                  |                       | Data | Comp | liance Description          | Data |  |
| N/A                                     | Ramp Length (in)      | 45.5 | Yes  | Ramp Slope (%)              | 5.9  |  |
| No                                      | Ramp Width (in)       | 47.0 | Yes  | Ramp XSlope (%)             | 1.1  |  |
| N/A                                     | Flare Type LT         | N/A  | N/A  | Flare Type RT               | N/A  |  |
| N/A                                     | Flare Slope LT (%)    | N/A  | N/A  | Flare Slope RT (%)          | N/A  |  |
| N/A                                     | Flare Traversable LT? | N/A  | N/A  | Flare Traversable RT?       | N/A  |  |
| N/A                                     | Landing Length (in)   | N/A  | N/A  | DWS Provided?               | N/A  |  |
| N/A                                     | Landing Width (in)    | N/A  | N/A  | DWS Contrast?               | N/A  |  |
| N/A                                     | Landing Slope (%)     | N/A  | N/A  | DWS Length (in)             | N/A  |  |
| N/A                                     | Landing X Slope (%)   | N/A  | N/A  | DWS Full Width?             | N/A  |  |
| N/A                                     | Landing Curb? (Y/N)   | N/A  | N/A  | DWS Offset (in)             | N/A  |  |
| N/A                                     | Shared Landing?       | N/A  |      |                             |      |  |
| N/A                                     | Gutter Ponding?       | N/A  | N/A  | Gutter Slope (%)            | N/A  |  |
| N/A                                     | Gutter Lip Ht (in)    | 2.0  | N/A  | Gutter X Slope (%)          | N/A  |  |
| N/A                                     | Painted X Walk1?      | No   | N/A  | Painted X Walk2?            | N/A  |  |
|                                         | X Walk 1 Direction    | To E |      | X Walk 2 Direction          | N/A  |  |
| N/A                                     | X Walk 1 Width (in)   | N/A  | N/A  | X Walk 2 Width (in)         | N/A  |  |
|                                         | X Walk 1 Slope (%)    | 6.2  |      | X Walk 2 Slope (%)          | N/A  |  |
|                                         | X Walk 1 X Slope (%)  | 1.0  |      | X Walk 2 X Slope (%)        | N/A  |  |
| N/A                                     | Ramp inside XWalk1?   | N/A  | N/A  | Ramp inside XWalk2?         | N/A  |  |
|                                         | Road Slope (%)        | N/A  | N/A  | Clear Space?                | N/A  |  |
|                                         | Road X Slope (%)      | N/A  | N/A  | Clear Space to XWalk (in)   | N/A  |  |
| N/A                                     | Any Obstructions?     | N/A  | N/A  | Storm Grate/Utility Hazard? | N/A  |  |
|                                         | Obstruction Type      |      |      | Storm Grate/Utility Type    |      |  |
|                                         |                       | N/A  |      |                             | N/A  |  |
|                                         |                       |      | Yes  | Surface Condition? (G/P)    | Good |  |
|                                         |                       |      |      |                             |      |  |