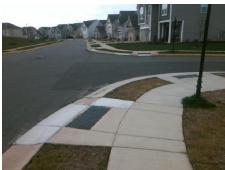

## **Access Compliance Report Public Rights-of-Way** (Curb Ramps)

Intersection ID: 53893 Main Street: PERTH\_MOOR\_RD Cross Street: HAMILTON\_BRIDGE\_RD Location: NW ADA ID: 403017F92A9E Ramp Type: Perp Initial Pass/Fail: Fail **Overall Compliance: No Severity Score:** 8.75

Total Cost: 1850.00

| Field Measurements/Component Compliance |                       |      |      |                             |      |  |
|-----------------------------------------|-----------------------|------|------|-----------------------------|------|--|
| Compliance Description                  |                       | Data | Comp | liance Description          | Data |  |
| N/A                                     | Ramp Length (in)      | 45.5 | Yes  | Ramp Slope (%)              | 5.9  |  |
| No                                      | Ramp Width (in)       | 47.0 | Yes  | Ramp XSlope (%)             | 1.1  |  |
| N/A                                     | Flare Type LT         | N/A  | N/A  | Flare Type RT               | N/A  |  |
| N/A                                     | Flare Slope LT (%)    | N/A  | N/A  | Flare Slope RT (%)          | N/A  |  |
| N/A                                     | Flare Traversable LT? | N/A  | N/A  | Flare Traversable RT?       | N/A  |  |
| N/A                                     | Landing Length (in)   | N/A  | N/A  | DWS Provided?               | N/A  |  |
| N/A                                     | Landing Width (in)    | N/A  | N/A  | DWS Contrast?               | N/A  |  |
| N/A                                     | Landing Slope (%)     | N/A  | N/A  | DWS Length (in)             | N/A  |  |
| N/A                                     | Landing X Slope (%)   | N/A  | N/A  | DWS Full Width?             | N/A  |  |
| N/A                                     | Landing Curb? (Y/N)   | N/A  | N/A  | DWS Offset (in)             | N/A  |  |
| N/A                                     | Shared Landing?       | N/A  |      |                             |      |  |
| N/A                                     | Gutter Ponding?       | N/A  | N/A  | Gutter Slope (%)            | N/A  |  |
| N/A                                     | Gutter Lip Ht (in)    | 2.0  | N/A  | Gutter X Slope (%)          | N/A  |  |
| N/A                                     | Painted X Walk1?      | No   | N/A  | Painted X Walk2?            | N/A  |  |
|                                         | X Walk 1 Direction    | To E |      | X Walk 2 Direction          | N/A  |  |
| N/A                                     | X Walk 1 Width (in)   | N/A  | N/A  | X Walk 2 Width (in)         | N/A  |  |
|                                         | X Walk 1 Slope (%)    | 6.2  |      | X Walk 2 Slope (%)          | N/A  |  |
|                                         | X Walk 1 X Slope (%)  | 1.0  |      | X Walk 2 X Slope (%)        | N/A  |  |
| N/A                                     | Ramp inside XWalk1?   | N/A  | N/A  | Ramp inside XWalk2?         | N/A  |  |
|                                         | Road Slope (%)        | N/A  | N/A  | Clear Space?                | N/A  |  |
|                                         | Road X Slope (%)      | N/A  | N/A  | Clear Space to XWalk (in)   | N/A  |  |
| N/A                                     | Any Obstructions?     | N/A  | N/A  | Storm Grate/Utility Hazard? | N/A  |  |
|                                         | Obstruction Type      |      |      | Storm Grate/Utility Type    |      |  |
|                                         |                       | N/A  |      |                             | N/A  |  |
|                                         |                       |      | Yes  | Surface Condition? (G/P)    | Good |  |
|                                         |                       |      |      |                             |      |  |