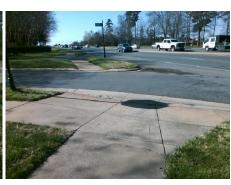

## Field Measurements/Component Compliance

**Data Compliance Description** 

Street 1 Name FORBES DR
Stop Condition-Street 2 StopSign
Street 2 Name N/A
Stop Condition-Street 1 N/A

| Possible Solutions:           |  |  |  |  |  |
|-------------------------------|--|--|--|--|--|
| Remove & Replace Entire Ramp. |  |  |  |  |  |
|                               |  |  |  |  |  |
|                               |  |  |  |  |  |
|                               |  |  |  |  |  |
|                               |  |  |  |  |  |
| Surveyor Notes:               |  |  |  |  |  |
| N/A                           |  |  |  |  |  |
|                               |  |  |  |  |  |
|                               |  |  |  |  |  |
|                               |  |  |  |  |  |
| PROW/ADA:                     |  |  |  |  |  |
| R304.5.1, R304.5.3            |  |  |  |  |  |
|                               |  |  |  |  |  |
|                               |  |  |  |  |  |
|                               |  |  |  |  |  |
|                               |  |  |  |  |  |
|                               |  |  |  |  |  |

Total Cost: \$ 1850.00

| 2 2 1 1 1 1 |                       |      |     |                             |      |
|-------------|-----------------------|------|-----|-----------------------------|------|
| N/A         | Ramp Length (in)      | 47.0 | Yes | Ramp Slope (%)              | 7.4  |
| No          | Ramp Width (in)       | 40.0 | No  | Ramp XSlope (%)             | 3.1  |
| N/A         | Flare Type LT         | N/A  | N/A | Flare Type RT               | N/A  |
| N/A         | Flare Slope LT (%)    | N/A  | N/A | Flare Slope RT (%)          | N/A  |
| N/A         | Flare Traversable LT? | N/A  | N/A | Flare Traversable RT?       | N/A  |
| N/A         | Landing Length (in)   | N/A  | N/A | DWS Provided?               | N/A  |
| N/A         | Landing Width (in)    | N/A  | N/A | DWS Contrast?               | N/A  |
| N/A         | Landing Slope (%)     | N/A  | N/A | DWS Length (in)             | N/A  |
| N/A         | Landing X Slope (%)   | N/A  | N/A | DWS Full Width?             | N/A  |
| N/A         | Landing Curb? (Y/N)   | N/A  | N/A | DWS Offset (in)             | N/A  |
| N/A         | Shared Landing?       | N/A  |     |                             |      |
| N/A         | Gutter Ponding?       | N/A  | N/A | Gutter Slope (%)            | N/A  |
| N/A         | Gutter Lip Ht (in)    | N/A  | N/A | Gutter X Slope (%)          | N/A  |
| N/A         | Painted X Walk1?      | No   | N/A | Painted X Walk2?            | N/A  |
|             | X Walk 1 Direction    | To S |     | X Walk 2 Direction          | N/A  |
| N/A         | X Walk 1 Width (in)   | N/A  | N/A | X Walk 2 Width (in)         | N/A  |
|             | X Walk 1 Slope (%)    | 0.7  |     | X Walk 2 Slope (%)          | N/A  |
|             | X Walk 1 X Slope (%)  | 2.4  |     | X Walk 2 X Slope (%)        | N/A  |
| N/A         | Ramp inside XWalk1?   | N/A  | N/A | Ramp inside XWalk2?         | N/A  |
|             | Road Slope (%)        | N/A  | N/A | Clear Space?                | N/A  |
|             | Road X Slope (%)      | N/A  | N/A | Clear Space to XWalk (in)   | N/A  |
| N/A         | Any Obstructions?     | N/A  | N/A | Storm Grate/Utility Hazard? | N/A  |
|             | Obstruction Type      |      |     | Storm Grate/Utility Type    |      |
|             |                       | N/A  |     |                             | N/A  |
|             |                       |      | Yes | Surface Condition? (G/P)    | Good |
|             |                       |      |     |                             |      |