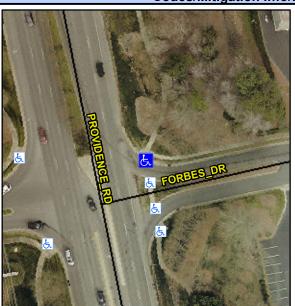

## Access Compliance Report Public Rights-of-Way (Curb Ramps)

Data

Intersection ID: 27211Main Street: FORBES\_DRCross Street: PROVIDENCE\_RDLocation:NEADA ID: 40333837E2D1Ramp Type: PerpInitial Pass/Fail: FailOverall Compliance: NoSeverity Score:10