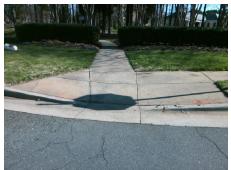

## Field Measurements/Component Compliance

**Data Compliance Description** 

Street 1 Name FORBES DR
Stop Condition-Street 2 StopSign
Street 2 Name N/A
Stop Condition-Street 1 N/A

| Possible Solutions:           |  |  |  |  |  |
|-------------------------------|--|--|--|--|--|
| Remove & Replace Entire Ramp. |  |  |  |  |  |
|                               |  |  |  |  |  |
|                               |  |  |  |  |  |
|                               |  |  |  |  |  |
|                               |  |  |  |  |  |
| Surveyor Notes:               |  |  |  |  |  |
| N/A                           |  |  |  |  |  |
|                               |  |  |  |  |  |
|                               |  |  |  |  |  |
|                               |  |  |  |  |  |
| PROW/ADA:                     |  |  |  |  |  |
| R304.5.1, R304.5.3            |  |  |  |  |  |
|                               |  |  |  |  |  |
|                               |  |  |  |  |  |
|                               |  |  |  |  |  |
|                               |  |  |  |  |  |
|                               |  |  |  |  |  |

Total Cost: \$ 1850.00

| 2 2 1 1 1 1 |                       |      |     |                             |      |
|-------------|-----------------------|------|-----|-----------------------------|------|
| N/A         | Ramp Length (in)      | 47.0 | Yes | Ramp Slope (%)              | 7.4  |
| No          | Ramp Width (in)       | 40.0 | No  | Ramp XSlope (%)             | 3.1  |
| N/A         | Flare Type LT         | N/A  | N/A | Flare Type RT               | N/A  |
| N/A         | Flare Slope LT (%)    | N/A  | N/A | Flare Slope RT (%)          | N/A  |
| N/A         | Flare Traversable LT? | N/A  | N/A | Flare Traversable RT?       | N/A  |
| N/A         | Landing Length (in)   | N/A  | N/A | DWS Provided?               | N/A  |
| N/A         | Landing Width (in)    | N/A  | N/A | DWS Contrast?               | N/A  |
| N/A         | Landing Slope (%)     | N/A  | N/A | DWS Length (in)             | N/A  |
| N/A         | Landing X Slope (%)   | N/A  | N/A | DWS Full Width?             | N/A  |
| N/A         | Landing Curb? (Y/N)   | N/A  | N/A | DWS Offset (in)             | N/A  |
| N/A         | Shared Landing?       | N/A  |     |                             |      |
| N/A         | Gutter Ponding?       | N/A  | N/A | Gutter Slope (%)            | N/A  |
| N/A         | Gutter Lip Ht (in)    | N/A  | N/A | Gutter X Slope (%)          | N/A  |
| N/A         | Painted X Walk1?      | No   | N/A | Painted X Walk2?            | N/A  |
|             | X Walk 1 Direction    | To S |     | X Walk 2 Direction          | N/A  |
| N/A         | X Walk 1 Width (in)   | N/A  | N/A | X Walk 2 Width (in)         | N/A  |
|             | X Walk 1 Slope (%)    | 0.7  |     | X Walk 2 Slope (%)          | N/A  |
|             | X Walk 1 X Slope (%)  | 2.4  |     | X Walk 2 X Slope (%)        | N/A  |
| N/A         | Ramp inside XWalk1?   | N/A  | N/A | Ramp inside XWalk2?         | N/A  |
|             | Road Slope (%)        | N/A  | N/A | Clear Space?                | N/A  |
|             | Road X Slope (%)      | N/A  | N/A | Clear Space to XWalk (in)   | N/A  |
| N/A         | Any Obstructions?     | N/A  | N/A | Storm Grate/Utility Hazard? | N/A  |
|             | Obstruction Type      |      |     | Storm Grate/Utility Type    |      |
|             |                       | N/A  |     |                             | N/A  |
|             |                       |      | Yes | Surface Condition? (G/P)    | Good |
|             |                       |      |     |                             |      |