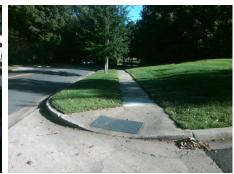

## Access Compliance Report Public Rights-of-Way (Curb Ramps)

|                                         |                         | •                                           | -       | -                                       |                                                |      |                             |                             |       |
|-----------------------------------------|-------------------------|---------------------------------------------|---------|-----------------------------------------|------------------------------------------------|------|-----------------------------|-----------------------------|-------|
| Intersection ID: 10019873               | Main Str                | Cross                                       | Street: | N/A                                     |                                                |      | Location:                   | Ν                           |       |
| ADA ID: 4035442F4AB6                    | Ramp Ty                 | Ramp Type: BlendTrans2                      |         |                                         | Initial Pass/Fail: Fail Overall Compliance: No |      |                             |                             | 42.5  |
| Codes/Mitigation Info/Possible Solution |                         |                                             |         | Field Measurements/Component Compliance |                                                |      |                             |                             |       |
|                                         | A / A CAR               | Possible Solutions:                         |         | Compliance Description                  |                                                |      | Data Compliance Description |                             | Data  |
|                                         |                         | Remove & Replace Curb Ramp                  | With    | N/A                                     | Ramp Length (in)                               | 59.0 | Yes                         | BlendTrans Slope (%)        | 3.1   |
|                                         |                         | Two New Directional Ramps or<br>Equivalent. |         | No                                      | Ramp Width (in)                                | 35.0 | No                          | BlendTrans XSlope (%)       | 10.2  |
|                                         |                         |                                             |         | N/A                                     | Flare Type LT                                  | N/A  | N/A                         | Flare Type RT               | N/A   |
|                                         |                         |                                             |         | N/A                                     | Flare Slope LT (%)                             | N/A  | N/A                         | Flare Slope RT (%)          | N/A   |
|                                         |                         |                                             |         | N/A                                     | Flare Traversable LT?                          | N/A  | N/A                         | Flare Traversable RT?       | N/A   |
|                                         |                         |                                             |         | N/A                                     | Landing Length (in)                            | N/A  | N/A                         | DWS Provided?               | N/A   |
|                                         |                         | Surveyor Notes:                             |         | N/A                                     | Landing Width (in)                             | N/A  | N/A                         | DWS Contrast?               | N/A   |
|                                         |                         | NO LNDG                                     |         | N/A                                     | Landing Slope (%)                              | N/A  | N/A                         | DWS Length (in)             | N/A   |
|                                         |                         |                                             |         | N/A                                     | Landing X Slope (%)                            | N/A  | N/A                         | DWS Full Width?             | N/A   |
|                                         |                         |                                             |         | N/A                                     | Landing Curb? (Y/N)                            | N/A  | N/A                         | DWS Offset (in)             | N/A   |
|                                         |                         |                                             |         | N/A                                     | Shared Landing?                                | N/A  |                             |                             |       |
|                                         |                         | PROW/ADA:                                   |         | N/A                                     | Gutter Ponding?                                | N/A  | N/A                         | Gutter Slope (%)            | N/A   |
|                                         |                         | R304.5.1, R304.5.3                          |         | N/A                                     | Gutter Lip Ht (in)                             | N/A  | N/A                         | Gutter X Slope (%)          | N/A   |
|                                         |                         |                                             |         | N/A                                     | Painted X Walk1?                               | No   | N/A                         | Painted X Walk2?            | No    |
|                                         | and the                 |                                             |         |                                         | X Walk 1 Direction                             | To W |                             | X Walk 2 Direction          | To SW |
|                                         | All and a second second | 1                                           |         |                                         | X Walk 1 Width (in)                            | N/A  |                             | X Walk 2 Width (in)         | N/A   |
| Street 1 Name                           | ARCHDALE DR             |                                             |         |                                         | X Walk 1 Slope (%)                             | 3.2  |                             | X Walk 2 Slope (%)          | 9.9   |
| Stop Condition-Street 1                 | None                    |                                             |         |                                         | X Walk 1 X Slope (%)                           | 9.9  |                             | X Walk 2 X Slope (%)        | 4.3   |
| Street 2 Name                           | N/A                     |                                             |         | N/A                                     | Ramp inside XWalk1?                            | N/A  | N/A                         | Ramp inside XWalk2?         | N/A   |
| Stop Condition-Street 2                 | None                    |                                             |         |                                         | Road Slope (%)                                 | 6.8  |                             | Clear Space?                | N/A   |
|                                         |                         |                                             |         |                                         | Road X Slope (%)                               | 5.2  | N/A                         | Clear Space to XWalk (in)   | N/A   |
|                                         |                         |                                             |         | N/A                                     | Any Obstructions?                              | N/A  | N/A                         | Storm Grate/Utility Hazard? | N/A   |
|                                         |                         | Total Cost: \$                              | 3200.00 |                                         | Obstruction Type                               |      |                             | Storm Grate/Utility Type    |       |
|                                         |                         |                                             |         |                                         |                                                | N/A  |                             |                             | N/A   |
|                                         |                         |                                             |         |                                         |                                                |      |                             |                             |       |