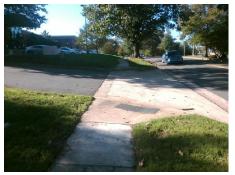

## Access Compliance Report Public Rights-of-Way (Curb Ramps)

|                                         |                         | •                                           | -       | -                                       |                                                |      |                             |                             |       |
|-----------------------------------------|-------------------------|---------------------------------------------|---------|-----------------------------------------|------------------------------------------------|------|-----------------------------|-----------------------------|-------|
| Intersection ID: 10019873               | Main Str                | Cross                                       | Street: | N/A                                     |                                                |      | Location:                   | Ν                           |       |
| ADA ID: 4035442F4AB6                    | Ramp Ty                 | Ramp Type: BlendTrans2                      |         |                                         | Initial Pass/Fail: Fail Overall Compliance: No |      |                             |                             | 42.5  |
| Codes/Mitigation Info/Possible Solution |                         |                                             |         | Field Measurements/Component Compliance |                                                |      |                             |                             |       |
|                                         | A / A CAR               | Possible Solutions:                         |         | Compliance Description                  |                                                |      | Data Compliance Description |                             | Data  |
|                                         |                         | Remove & Replace Curb Ramp                  | With    | N/A                                     | Ramp Length (in)                               | 59.0 | Yes                         | BlendTrans Slope (%)        | 3.1   |
|                                         |                         | Two New Directional Ramps or<br>Equivalent. |         | No                                      | Ramp Width (in)                                | 35.0 | No                          | BlendTrans XSlope (%)       | 10.2  |
|                                         |                         |                                             |         | N/A                                     | Flare Type LT                                  | N/A  | N/A                         | Flare Type RT               | N/A   |
|                                         |                         |                                             |         | N/A                                     | Flare Slope LT (%)                             | N/A  | N/A                         | Flare Slope RT (%)          | N/A   |
|                                         |                         |                                             |         | N/A                                     | Flare Traversable LT?                          | N/A  | N/A                         | Flare Traversable RT?       | N/A   |
|                                         |                         |                                             |         | N/A                                     | Landing Length (in)                            | N/A  | N/A                         | DWS Provided?               | N/A   |
|                                         |                         | Surveyor Notes:                             |         | N/A                                     | Landing Width (in)                             | N/A  | N/A                         | DWS Contrast?               | N/A   |
|                                         |                         | NO LNDG                                     |         | N/A                                     | Landing Slope (%)                              | N/A  | N/A                         | DWS Length (in)             | N/A   |
|                                         |                         |                                             |         | N/A                                     | Landing X Slope (%)                            | N/A  | N/A                         | DWS Full Width?             | N/A   |
|                                         |                         |                                             |         | N/A                                     | Landing Curb? (Y/N)                            | N/A  | N/A                         | DWS Offset (in)             | N/A   |
|                                         |                         |                                             |         | N/A                                     | Shared Landing?                                | N/A  |                             |                             |       |
|                                         |                         | PROW/ADA:                                   |         | N/A                                     | Gutter Ponding?                                | N/A  | N/A                         | Gutter Slope (%)            | N/A   |
|                                         |                         | R304.5.1, R304.5.3                          |         | N/A                                     | Gutter Lip Ht (in)                             | N/A  | N/A                         | Gutter X Slope (%)          | N/A   |
|                                         |                         |                                             |         | N/A                                     | Painted X Walk1?                               | No   | N/A                         | Painted X Walk2?            | No    |
|                                         | and the                 |                                             |         |                                         | X Walk 1 Direction                             | To W |                             | X Walk 2 Direction          | To SW |
|                                         | All and a second second | 1                                           |         |                                         | X Walk 1 Width (in)                            | N/A  |                             | X Walk 2 Width (in)         | N/A   |
| Street 1 Name                           | ARCHDALE DR             |                                             |         |                                         | X Walk 1 Slope (%)                             | 3.2  |                             | X Walk 2 Slope (%)          | 9.9   |
| Stop Condition-Street 1                 | None                    |                                             |         |                                         | X Walk 1 X Slope (%)                           | 9.9  |                             | X Walk 2 X Slope (%)        | 4.3   |
| Street 2 Name                           | N/A                     |                                             |         | N/A                                     | Ramp inside XWalk1?                            | N/A  | N/A                         | Ramp inside XWalk2?         | N/A   |
| Stop Condition-Street 2                 | None                    |                                             |         |                                         | Road Slope (%)                                 | 6.8  |                             | Clear Space?                | N/A   |
|                                         |                         |                                             |         |                                         | Road X Slope (%)                               | 5.2  | N/A                         | Clear Space to XWalk (in)   | N/A   |
|                                         |                         |                                             |         | N/A                                     | Any Obstructions?                              | N/A  | N/A                         | Storm Grate/Utility Hazard? | N/A   |
|                                         |                         | Total Cost: \$                              | 3200.00 |                                         | Obstruction Type                               |      |                             | Storm Grate/Utility Type    |       |
|                                         |                         |                                             |         |                                         |                                                | N/A  |                             |                             | N/A   |
|                                         |                         |                                             |         |                                         |                                                |      |                             |                             |       |