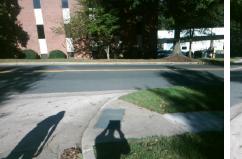

## Access Compliance Report Public Rights-of-Way (Curb Ramps)

|                                         |                         | •                                           | -       | -                                       |                                                |      |                             |                             |       |
|-----------------------------------------|-------------------------|---------------------------------------------|---------|-----------------------------------------|------------------------------------------------|------|-----------------------------|-----------------------------|-------|
| Intersection ID: 10019873               | Main Str                | Cross                                       | Street: | N/A                                     |                                                |      | Location:                   | Ν                           |       |
| ADA ID: 4035442F4AB6                    | Ramp Ty                 | Ramp Type: BlendTrans2                      |         |                                         | Initial Pass/Fail: Fail Overall Compliance: No |      |                             |                             | 42.5  |
| Codes/Mitigation Info/Possible Solution |                         |                                             |         | Field Measurements/Component Compliance |                                                |      |                             |                             |       |
|                                         | A / A CAR               | Possible Solutions:                         |         | Compliance Description                  |                                                |      | Data Compliance Description |                             | Data  |
|                                         |                         | Remove & Replace Curb Ramp                  | With    | N/A                                     | Ramp Length (in)                               | 59.0 | Yes                         | BlendTrans Slope (%)        | 3.1   |
|                                         |                         | Two New Directional Ramps or<br>Equivalent. |         | No                                      | Ramp Width (in)                                | 35.0 | No                          | BlendTrans XSlope (%)       | 10.2  |
|                                         |                         |                                             |         | N/A                                     | Flare Type LT                                  | N/A  | N/A                         | Flare Type RT               | N/A   |
|                                         |                         |                                             |         | N/A                                     | Flare Slope LT (%)                             | N/A  | N/A                         | Flare Slope RT (%)          | N/A   |
|                                         |                         |                                             |         | N/A                                     | Flare Traversable LT?                          | N/A  | N/A                         | Flare Traversable RT?       | N/A   |
|                                         |                         |                                             |         | N/A                                     | Landing Length (in)                            | N/A  | N/A                         | DWS Provided?               | N/A   |
|                                         |                         | Surveyor Notes:                             |         | N/A                                     | Landing Width (in)                             | N/A  | N/A                         | DWS Contrast?               | N/A   |
|                                         |                         | NO LNDG                                     |         | N/A                                     | Landing Slope (%)                              | N/A  | N/A                         | DWS Length (in)             | N/A   |
|                                         |                         |                                             |         | N/A                                     | Landing X Slope (%)                            | N/A  | N/A                         | DWS Full Width?             | N/A   |
|                                         |                         |                                             |         | N/A                                     | Landing Curb? (Y/N)                            | N/A  | N/A                         | DWS Offset (in)             | N/A   |
|                                         |                         |                                             |         | N/A                                     | Shared Landing?                                | N/A  |                             |                             |       |
|                                         |                         | PROW/ADA:                                   |         | N/A                                     | Gutter Ponding?                                | N/A  | N/A                         | Gutter Slope (%)            | N/A   |
|                                         |                         | R304.5.1, R304.5.3                          |         | N/A                                     | Gutter Lip Ht (in)                             | N/A  | N/A                         | Gutter X Slope (%)          | N/A   |
|                                         |                         |                                             |         | N/A                                     | Painted X Walk1?                               | No   | N/A                         | Painted X Walk2?            | No    |
|                                         | and the                 |                                             |         |                                         | X Walk 1 Direction                             | To W |                             | X Walk 2 Direction          | To SW |
|                                         | All and a second second | 1                                           |         |                                         | X Walk 1 Width (in)                            | N/A  |                             | X Walk 2 Width (in)         | N/A   |
| Street 1 Name                           | ARCHDALE DR             |                                             |         |                                         | X Walk 1 Slope (%)                             | 3.2  |                             | X Walk 2 Slope (%)          | 9.9   |
| Stop Condition-Street 1                 | None                    |                                             |         |                                         | X Walk 1 X Slope (%)                           | 9.9  |                             | X Walk 2 X Slope (%)        | 4.3   |
| Street 2 Name                           | N/A                     |                                             |         | N/A                                     | Ramp inside XWalk1?                            | N/A  | N/A                         | Ramp inside XWalk2?         | N/A   |
| Stop Condition-Street 2                 | None                    |                                             |         |                                         | Road Slope (%)                                 | 6.8  |                             | Clear Space?                | N/A   |
|                                         |                         |                                             |         |                                         | Road X Slope (%)                               | 5.2  | N/A                         | Clear Space to XWalk (in)   | N/A   |
|                                         |                         |                                             |         | N/A                                     | Any Obstructions?                              | N/A  | N/A                         | Storm Grate/Utility Hazard? | N/A   |
|                                         |                         | Total Cost: \$                              | 3200.00 |                                         | Obstruction Type                               |      |                             | Storm Grate/Utility Type    |       |
|                                         |                         |                                             |         |                                         |                                                | N/A  |                             |                             | N/A   |
|                                         |                         |                                             |         |                                         |                                                |      |                             |                             |       |