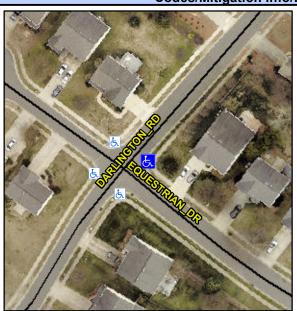

## Access Compliance Report Public Rights-of-Way (Curb Ramps)

Intersection ID: 29681 Main Street: DARLINGTON\_RD Cross Street: EQUESTRIAN\_DR Location: E

ADA ID: 403BC5BC0034 Ramp Type: PerpDiag Initial Pass/Fail: Fail Overall Compliance: No Severity Score: 22.5