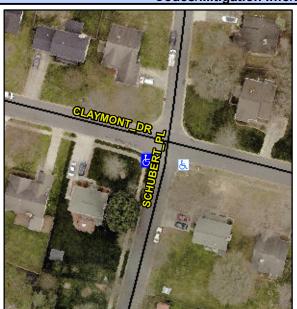

## Access Compliance Report Public Rights-of-Way (Curb Ramps)

Intersection ID: 13647Main Street: CLAYMONT\_DRCross Street: SCHUBERT\_PLLocation:SWADA ID: 4041726CCE23Ramp Type: PerpInitial Pass/Fail: FailOverall Compliance: NoSeverity Score: 21.25