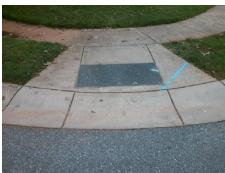

Total Cost:

1850.00

| Field Measurements/Component Compliance |                       |      |                        |                     |                         |      |  |  |
|-----------------------------------------|-----------------------|------|------------------------|---------------------|-------------------------|------|--|--|
| Compl                                   | liance Description    | Data | Comp                   | liance              | Description             | Data |  |  |
| N/A                                     | Ramp Length (in)      | 56.5 | No                     | Ramp                | Slope (%)               | 8.5  |  |  |
| No                                      | Ramp Width (in)       | 47.0 | Yes                    | Yes Ramp XSlope (%) |                         | 0.3  |  |  |
| N/A                                     | Flare Type LT         | N/A  | N/A Flare Type RT      |                     | N/A                     |      |  |  |
| N/A                                     | Flare Slope LT (%)    | N/A  | N/A Flare Slope RT (%) |                     | N/A                     |      |  |  |
| N/A                                     | Flare Traversable LT? | N/A  | N/A                    | Flare               | Traversable RT?         | N/A  |  |  |
| N/A                                     | Landing Length (in)   | N/A  | N/A                    | DWS                 | Provided?               | N/A  |  |  |
| N/A                                     | Landing Width (in)    | N/A  | N/A                    | DWS                 | Contrast?               | N/A  |  |  |
| N/A                                     | Landing Slope (%)     | N/A  | N/A                    | DWS                 | Length (in)             | N/A  |  |  |
| N/A                                     | Landing X Slope (%)   | N/A  | N/A                    | DWS                 | Full Width?             | N/A  |  |  |
| N/A                                     | Landing Curb? (Y/N)   | N/A  | N/A                    | DWS                 | Offset (in)             | N/A  |  |  |
| N/A                                     | Shared Landing?       | N/A  |                        |                     |                         |      |  |  |
| N/A                                     | Gutter Ponding?       | N/A  | N/A                    | Gutte               | r Slope (%)             | N/A  |  |  |
| N/A                                     | Gutter Lip Ht (in)    | N/A  | N/A                    | Gutte               | r X Slope (%)           | N/A  |  |  |
| N/A                                     | Painted X Walk1?      | No   | N/A                    | Paint               | ed X Walk2?             | N/A  |  |  |
|                                         | X Walk 1 Direction    | To E |                        | X Wa                | lk 2 Direction          | N/A  |  |  |
| N/A                                     | X Walk 1 Width (in)   | N/A  | N/A                    | X Wa                | lk 2 Width (in)         | N/A  |  |  |
|                                         | X Walk 1 Slope (%)    | 0.7  |                        | X Wa                | lk 2 Slope (%)          | N/A  |  |  |
|                                         | X Walk 1 X Slope (%)  | 1.0  |                        | X Wa                | lk 2 X Slope (%)        | N/A  |  |  |
| N/A                                     | Ramp inside XWalk1?   | N/A  | N/A                    | Ramp                | inside XWalk2?          | N/A  |  |  |
|                                         | Road Slope (%)        | N/A  | N/A                    | Clear               | Space?                  | N/A  |  |  |
|                                         | Road X Slope (%)      | N/A  | N/A                    | Clear               | Space to XWalk (in)     | N/A  |  |  |
| N/A                                     | Any Obstructions?     | N/A  | N/A                    | Storm               | n Grate/Utility Hazard? | N/A  |  |  |
|                                         | Obstruction Type      |      |                        | Storm               | n Grate/Utility Type    |      |  |  |
|                                         |                       | N/A  |                        |                     |                         | N/A  |  |  |
|                                         |                       |      | Yes                    | Surfa               | ce Condition? (G/P)     | Good |  |  |