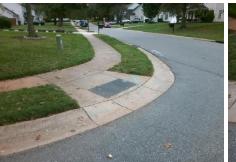

Total Cost:

1850.00

| Field Measurements/Component Compliance |                       |      |                        |                     |                         |      |  |  |
|-----------------------------------------|-----------------------|------|------------------------|---------------------|-------------------------|------|--|--|
| Compl                                   | liance Description    | Data | Comp                   | liance              | Description             | Data |  |  |
| N/A                                     | Ramp Length (in)      | 56.5 | No                     | Ramp                | Slope (%)               | 8.5  |  |  |
| No                                      | Ramp Width (in)       | 47.0 | Yes                    | Yes Ramp XSlope (%) |                         | 0.3  |  |  |
| N/A                                     | Flare Type LT         | N/A  | N/A Flare Type RT      |                     | N/A                     |      |  |  |
| N/A                                     | Flare Slope LT (%)    | N/A  | N/A Flare Slope RT (%) |                     | N/A                     |      |  |  |
| N/A                                     | Flare Traversable LT? | N/A  | N/A                    | Flare               | Traversable RT?         | N/A  |  |  |
| N/A                                     | Landing Length (in)   | N/A  | N/A                    | DWS                 | Provided?               | N/A  |  |  |
| N/A                                     | Landing Width (in)    | N/A  | N/A                    | DWS                 | Contrast?               | N/A  |  |  |
| N/A                                     | Landing Slope (%)     | N/A  | N/A                    | DWS                 | Length (in)             | N/A  |  |  |
| N/A                                     | Landing X Slope (%)   | N/A  | N/A                    | DWS                 | Full Width?             | N/A  |  |  |
| N/A                                     | Landing Curb? (Y/N)   | N/A  | N/A                    | DWS                 | Offset (in)             | N/A  |  |  |
| N/A                                     | Shared Landing?       | N/A  |                        |                     |                         |      |  |  |
| N/A                                     | Gutter Ponding?       | N/A  | N/A                    | Gutte               | r Slope (%)             | N/A  |  |  |
| N/A                                     | Gutter Lip Ht (in)    | N/A  | N/A                    | Gutte               | r X Slope (%)           | N/A  |  |  |
| N/A                                     | Painted X Walk1?      | No   | N/A                    | Paint               | ed X Walk2?             | N/A  |  |  |
|                                         | X Walk 1 Direction    | To E |                        | X Wa                | lk 2 Direction          | N/A  |  |  |
| N/A                                     | X Walk 1 Width (in)   | N/A  | N/A                    | X Wa                | lk 2 Width (in)         | N/A  |  |  |
|                                         | X Walk 1 Slope (%)    | 0.7  |                        | X Wa                | lk 2 Slope (%)          | N/A  |  |  |
|                                         | X Walk 1 X Slope (%)  | 1.0  |                        | X Wa                | lk 2 X Slope (%)        | N/A  |  |  |
| N/A                                     | Ramp inside XWalk1?   | N/A  | N/A                    | Ramp                | inside XWalk2?          | N/A  |  |  |
|                                         | Road Slope (%)        | N/A  | N/A                    | Clear               | Space?                  | N/A  |  |  |
|                                         | Road X Slope (%)      | N/A  | N/A                    | Clear               | Space to XWalk (in)     | N/A  |  |  |
| N/A                                     | Any Obstructions?     | N/A  | N/A                    | Storm               | n Grate/Utility Hazard? | N/A  |  |  |
|                                         | Obstruction Type      |      |                        | Storm               | n Grate/Utility Type    |      |  |  |
|                                         |                       | N/A  |                        |                     |                         | N/A  |  |  |
|                                         |                       |      | Yes                    | Surfa               | ce Condition? (G/P)     | Good |  |  |