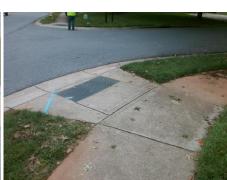

Total Cost:

1850.00

| Field Measurements/Component Compliance |                       |      |                        |                     |                         |      |  |  |
|-----------------------------------------|-----------------------|------|------------------------|---------------------|-------------------------|------|--|--|
| Compl                                   | liance Description    | Data | Comp                   | liance              | Description             | Data |  |  |
| N/A                                     | Ramp Length (in)      | 56.5 | No                     | Ramp                | Slope (%)               | 8.5  |  |  |
| No                                      | Ramp Width (in)       | 47.0 | Yes                    | Yes Ramp XSlope (%) |                         | 0.3  |  |  |
| N/A                                     | Flare Type LT         | N/A  | N/A Flare Type RT      |                     | N/A                     |      |  |  |
| N/A                                     | Flare Slope LT (%)    | N/A  | N/A Flare Slope RT (%) |                     | N/A                     |      |  |  |
| N/A                                     | Flare Traversable LT? | N/A  | N/A                    | Flare               | Traversable RT?         | N/A  |  |  |
| N/A                                     | Landing Length (in)   | N/A  | N/A                    | DWS                 | Provided?               | N/A  |  |  |
| N/A                                     | Landing Width (in)    | N/A  | N/A                    | DWS                 | Contrast?               | N/A  |  |  |
| N/A                                     | Landing Slope (%)     | N/A  | N/A                    | DWS                 | Length (in)             | N/A  |  |  |
| N/A                                     | Landing X Slope (%)   | N/A  | N/A                    | DWS                 | Full Width?             | N/A  |  |  |
| N/A                                     | Landing Curb? (Y/N)   | N/A  | N/A                    | DWS                 | Offset (in)             | N/A  |  |  |
| N/A                                     | Shared Landing?       | N/A  |                        |                     |                         |      |  |  |
| N/A                                     | Gutter Ponding?       | N/A  | N/A                    | Gutte               | r Slope (%)             | N/A  |  |  |
| N/A                                     | Gutter Lip Ht (in)    | N/A  | N/A                    | Gutte               | r X Slope (%)           | N/A  |  |  |
| N/A                                     | Painted X Walk1?      | No   | N/A                    | Paint               | ed X Walk2?             | N/A  |  |  |
|                                         | X Walk 1 Direction    | To E |                        | X Wa                | lk 2 Direction          | N/A  |  |  |
| N/A                                     | X Walk 1 Width (in)   | N/A  | N/A                    | X Wa                | lk 2 Width (in)         | N/A  |  |  |
|                                         | X Walk 1 Slope (%)    | 0.7  |                        | X Wa                | lk 2 Slope (%)          | N/A  |  |  |
|                                         | X Walk 1 X Slope (%)  | 1.0  |                        | X Wa                | lk 2 X Slope (%)        | N/A  |  |  |
| N/A                                     | Ramp inside XWalk1?   | N/A  | N/A                    | Ramp                | inside XWalk2?          | N/A  |  |  |
|                                         | Road Slope (%)        | N/A  | N/A                    | Clear               | Space?                  | N/A  |  |  |
|                                         | Road X Slope (%)      | N/A  | N/A                    | Clear               | Space to XWalk (in)     | N/A  |  |  |
| N/A                                     | Any Obstructions?     | N/A  | N/A                    | Storm               | n Grate/Utility Hazard? | N/A  |  |  |
|                                         | Obstruction Type      |      |                        | Storm               | n Grate/Utility Type    |      |  |  |
|                                         |                       | N/A  |                        |                     |                         | N/A  |  |  |
|                                         |                       |      | Yes                    | Surfa               | ce Condition? (G/P)     | Good |  |  |