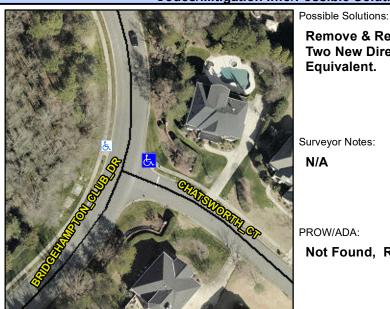

N/A

N/A

Good

32.8

Surface Condition? (G/P)

Curb Slope (%)

Intersection ID: 28395 Main Street: BRIDGEHAMPTON CLUB DR Cross Street: CHATSWORTH CT Location: NE

Ramp Type: BlendTrans2 Initial Pass/Fail: Fail **Overall Compliance: No** ADA ID: 4049A728AD30 **Severity Score:** 8.75